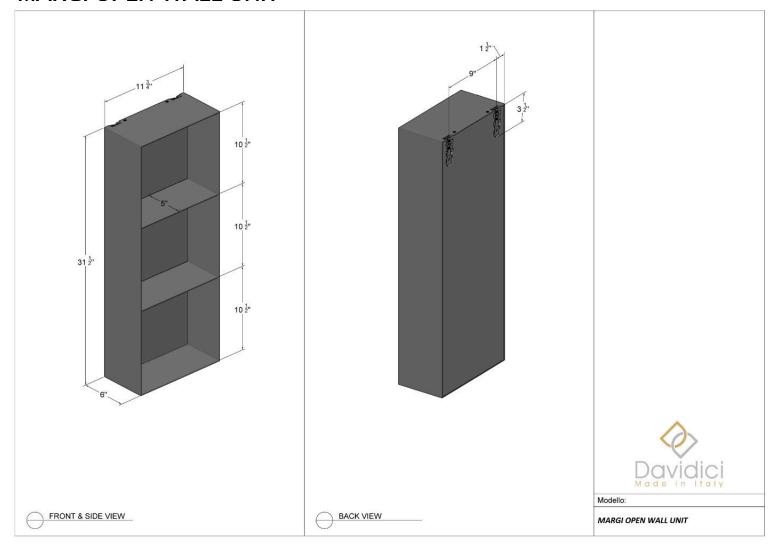

#### **BALI VANITY CABINET 2 DRAWER 40"**





#### **BALI VESSEL CABINET 1 DRAWER 24"**





#### **BALI VESSEL CABINET 1 DRAWER 32"**





#### **BALI VESSEL CABINET 1 DRAWER 40"**





#### **BALI VESSEL CABINET 2 DRAWER 24"**



### **BALI VESSEL CABINET 2 DRAWER 32"**





### **BALI VESSEL CABINET 2 DRAWER 40"**





#### **BALI TALL UNIT**





### **BALI WALL UNIT 24"**





#### **BALI WALL UNIT 36"**









#### **MARGI VANITY CABINET 24"**





#### **MARGI VANITY CABINET 32"**





### **MARGI VANITY CABINET 48"**





#### **MARGI VESSEL CABINET 24"**





## **MARGI VESSEL CABINET 32"**





## **MARGI VESSEL CABINET 48"**





## **MARGI TALL UNIT 1**





## **MARGI TALL UNIT 2**





## **MARGI SIDE CABINET**





## **MARGI WALL UNIT**





### MARGI OPEN WALL UNIT





## **MARGI SIDE CABINET**





## **MARGI OPEN CABINET**





### **MARGI SIDE DRAWER**









## **KORA VANITY UNIT 24"**





### **KORA VANITY UNIT 32"**





## **KORA VANITY UNIT 40"**





### **KORA SIDE CABINET**





## **KORA TALL UNIT**





### **KORA WALL UNIT**









### **NEW YORK VANITY 24"**





### **NEW YORK VANITY 36"**





### **NEW YORK VANITY 48"**





## YORK VANITY 48"





## **NEW YORK COLONNA**





## **NEW YORK METAL SHELF**





Modello:

METAL SHELF 21-M1-NE



### **NEW YORK WALL UNIT**





### **NEW YORK SIDE CABINET**





### **NEW YORK METAL SHELF**





## **NEW YORK TOWEL HOLDER**





## **NEW YORK LEGS**









## **OPERA VANITY CABINET 24"**





### **OPERA VANITY CABINET 36"**





## **OPERA VANITY CABINET 48"**





## **OPERA VE