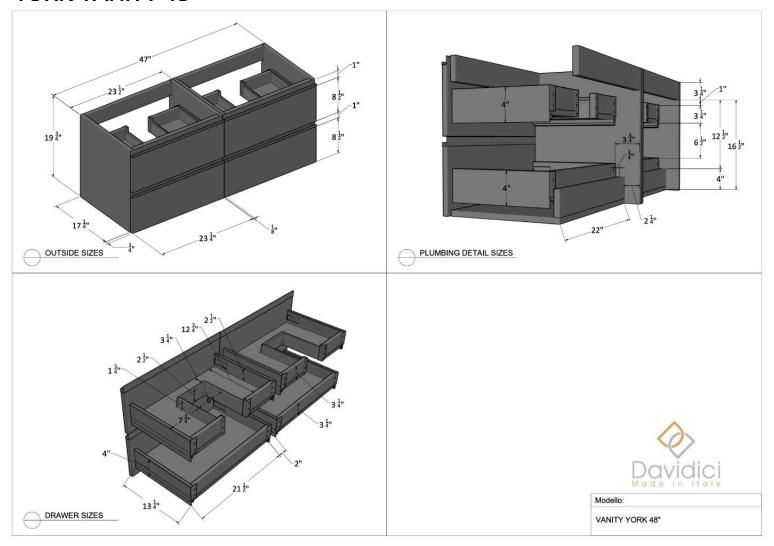

36"**









#### **MARGI VANITY CABINET 24"**





#### **MARGI VANITY CABINET 32"**





### **MARGI VANITY CABINET 48"**





#### **MARGI VESSEL CABINET 24"**





## **MARGI VESSEL CABINET 32"**





## **MARGI VESSEL CABINET 48"**





## **MARGI TALL UNIT 1**





## **MARGI TALL UNIT 2**





## **MARGI SIDE CABINET**





## **MARGI WALL UNIT**





### MARGI OPEN WALL UNIT





## **MARGI SIDE CABINET**





## **MARGI OPEN CABINET**





### **MARGI SIDE DRAWER**









## **KORA VANITY UNIT 24"**





### **KORA VANITY UNIT 32"**





## **KORA VANITY UNIT 40"**





### **KORA SIDE CABINET**





## **KORA TALL UNIT**





### **KORA WALL UNIT**









### **NEW YORK VANITY 24"**





### **NEW YORK VANITY 36"**





### **NEW YORK VANITY 48"**





## YORK VANITY 48"





## **NEW YORK COLONNA**





## **NEW YORK METAL SHELF**





Modello:

METAL SHELF 21-M1-NE



### **NEW YORK WALL UNIT**





### **NEW YORK SIDE CABINET**





### **NEW YORK METAL SHELF**





## **NEW YORK TOWEL HOLDER**





## **NEW YORK LEGS**









## **OPERA VANITY CABINET 24"**





### **OPERA VANITY CABINET 36"**





## **OPERA VANITY CABINET 48"**





## **OPERA VESSEL CABINET 24"**





## **OPERA VESSEL CABINET 36"**





## **OPERA VESSEL CABINET 48"**





### **OPERA TALL UNIT**





### **OPERA WALL UNIT**





### **OPERA SIDE CABINET**





### **OPERA OPEN SIDE CABINET**





### **OPERA OPEN WALL UNIT**









#### **MINI VANITY CABINET 20"**





### **MINI VANITY CABINET 17"**







### **KORA XL VANITY UNIT 24"**





#### **KORA XL VANITY UNIT 32"**