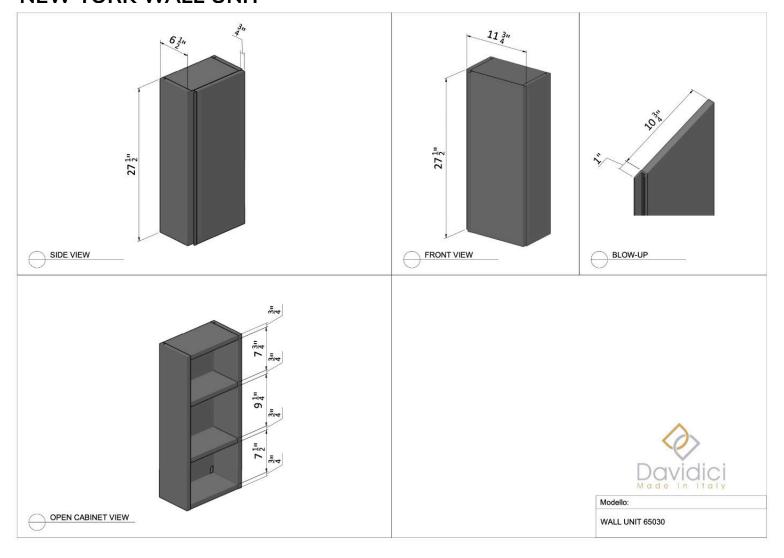

#### **MARGI VESSEL CABINET 24"**





## **MARGI VESSEL CABINET 32"**





## **MARGI VESSEL CABINET 48"**





## **MARGI TALL UNIT 1**





## **MARGI TALL UNIT 2**





## **MARGI SIDE CABINET**





## **MARGI WALL UNIT**





### MARGI OPEN WALL UNIT





## **MARGI SIDE CABINET**





## **MARGI OPEN CABINET**





### **MARGI SIDE DRAWER**









## **KORA VANITY UNIT 24"**





### **KORA VANITY UNIT 32"**





## **KORA VANITY UNIT 40"**





### **KORA SIDE CABINET**





## **KORA TALL UNIT**





### **KORA WALL UNIT**









### **NEW YORK VANITY 24"**





### **NEW YORK VANITY 36"**





### **NEW YORK VANITY 48"**





## YORK VANITY 48"





## **NEW YORK COLONNA**





## **NEW YORK METAL SHELF**





Modello:

METAL SHELF 21-M1-NE



### **NEW YORK WALL UNIT**





### **NEW YORK SIDE CABINET**





### **NEW YORK METAL SHELF**





## **NEW YORK TOWEL HOLDER**





## **NEW YORK LEGS**









## **OPERA VANITY CABINET 24"**





### **OPERA VANITY CABINET 36"**





## **OPERA VANITY CABINET 48"**





## **OPERA VESSEL CABINET 24"**





## **OPERA VESSEL CABINET 36"**





## **OPERA VESSEL CABINET 48"**





### **OPERA TALL UNIT**





### **OPERA WALL UNIT**





### **OPERA SIDE CABINET**





### **OPERA OPEN SIDE CABINET**





### **OPERA OPEN WALL UNIT**









#### **MINI VANITY CABINET 20"**





### **MINI VANITY CABINET 17"**







### **KORA XL VANITY UNIT 24"**





#### **KORA XL VANITY UNIT 32"**





### **KORA XL MIRROR CABINET 2**





### **KORA XL MIRROR CABINET 3**





### **ORIALI VANITY CABINET WITH DRAWERS 24"**