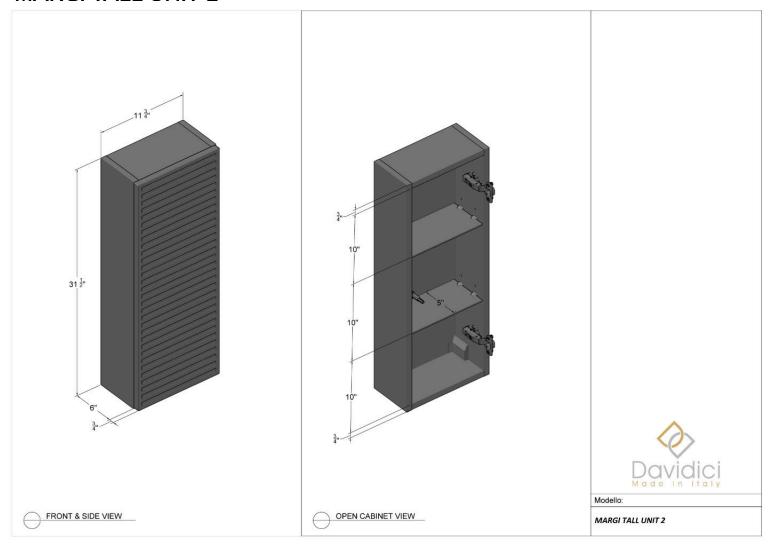

## **BALI VANITY CABINET 2 DRAWER 24"**





#### **BALI VANITY CABINET 2 DRAWER 32"**





#### **BALI VANITY CABINET 2 DRAWER 40"**





#### **BALI VESSEL CABINET 1 DRAWER 24"**





#### **BALI VESSEL CABINET 1 DRAWER 32"**





#### **BALI VESSEL CABINET 1 DRAWER 40"**





#### **BALI VESSEL CABINET 2 DRAWER 24"**



### **BALI VESSEL CABINET 2 DRAWER 32"**





### **BALI VESSEL CABINET 2 DRAWER 40"**





#### **BALI TALL UNIT**





### **BALI WALL UNIT 24"**





#### **BALI WALL UNIT 36"**









#### **MARGI VANITY CABINET 24"**





#### **MARGI VANITY CABINET 32"**





### **MARGI VANITY CABINET 48"**





#### **MARGI VESSEL CABINET 24"**





## **MARGI VESSEL CABINET 32"**





## **MARGI VESSEL CABINET 48"**





## **MARGI TALL UNIT 1**





## **MARGI TALL UNIT 2**





## **MARGI SIDE CABINET**





## **MARGI WALL UNIT**





### MARGI OPEN WALL UNIT





## **MARGI SIDE CABINET**





## **MARGI OPEN CABINET**





### **MARGI SIDE DRAWER**









## **KORA VANITY UNIT 24"**





### **KORA VANITY UNIT 32"**





## **KORA VANITY UNIT 40"**





### **KORA SIDE CABINET**





## **KORA TALL UNIT**





### **KORA WALL UNIT**









### **NEW YORK VANITY 24"**





### **NEW YORK VANITY 36"**





### **NEW YORK VANITY 48"**





## YORK VANITY 48"





## **NEW YORK COLONNA**





## **NEW YORK METAL SHELF**





Modello:

METAL SHELF 21-M1-NE



### **NEW YORK WALL UNIT**





### **NEW YORK SIDE CABINET**





### **NEW YORK METAL SHELF**





## **NEW YORK TOWEL HOLDER**





## **NEW YORK LEGS**









## **OPERA VANITY CABINET 24"**