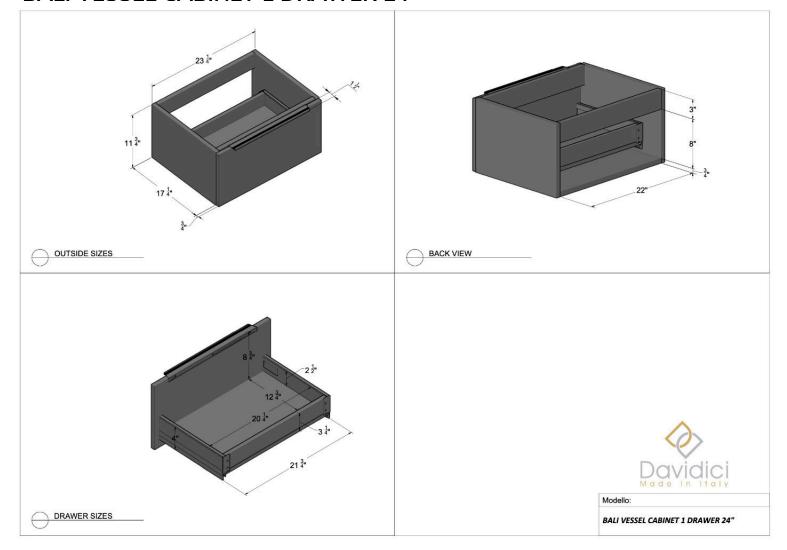

lick on any product below to view the measurement specifications



Still have questions or need more guidance?

Please don't hesitate call us at:

(201) 655-2240







### **BRERA SHELVES**









#### **ELORA 24"**





#### **ELORA 36"**





### **ELORA 48"**





#### **ELORA TALL UNIT**





#### **ELORA WALL UNIT 1**





#### **ELORA WALL UNIT 2**





#### **ELORA LEGS 1**



#### **ELORA LEGS 2**





#### **ELORA SHELF**



#### **ELORA TOWEL BAR**









#### **BALI VANITY CABINET 1 DRAWER 24"**





#### **BALI VANITY CABINET 1 DRAWER 32"**





### **BALI VANITY CABINET 1 DRAWER 48"**





#### **BALI VANITY CABINET 2 DRAWER 24"**





#### **BALI VANITY CABINET 2 DRAWER 32"**





#### **BALI VANITY CABINET 2 DRAWER 40"**





#### **BALI VESSEL CABINET 1 DRAWER 24"**





#### **BALI VESSEL CABINET 1 DRAWER 32"**





#### **BALI VESSEL CABINET 1 DRAWER 40"**





#### **BALI VESSEL CABINET 2 DRAWER 24"**



### **BALI VESSEL CABINET 2 DRAWER 32"**





### **BALI VESSEL CABINET 2 DRAWER 40"**





#### **BALI TALL UNIT**





### **BALI WALL UNIT 24"**





#### **BALI WALL UNIT 36"**









#### **MARGI VANITY CABINET 24"**





#### **MARGI VANITY CABINET 32"**





### **MARGI VANITY CABINET 48"**





#### **MARGI VESSEL CABINET 24"**





## **MARGI VESSEL CABINET 32"**





## **MARGI VESSEL CABINET 48"**





## **MARGI TALL UNIT 1**





## **MARGI TALL UNIT 2**





## **MARGI SIDE CABINET**





## **MARGI WALL UNIT**





### MARGI OPEN WALL UNIT





## **MARGI SIDE CABINET**





## **MARGI OPEN CABINET**





### **MARGI SIDE DRAWER**