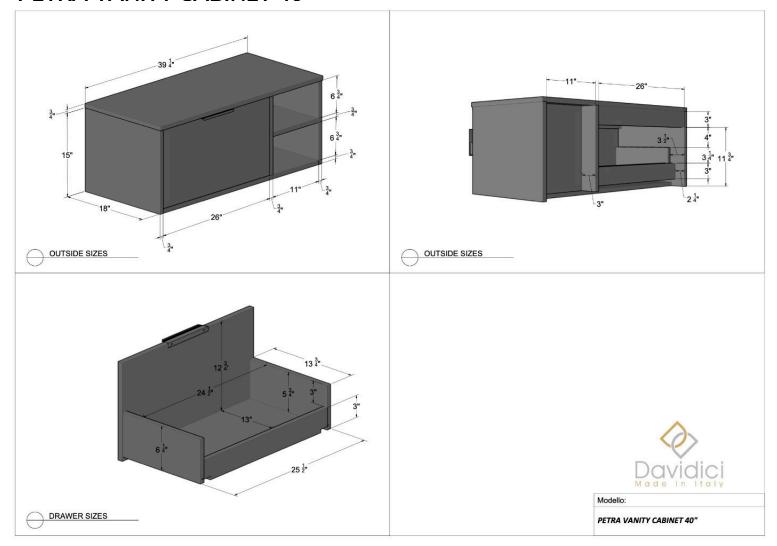

## **OPERA VESSEL CABINET 36"**





## **OPERA VESSEL CABINET 48"**





### **OPERA TALL UNIT**





### **OPERA WALL UNIT**





### **OPERA SIDE CABINET**





### **OPERA OPEN SIDE CABINET**





### **OPERA OPEN WALL UNIT**









#### **MINI VANITY CABINET 20"**





### **MINI VANITY CABINET 17"**







### **KORA XL VANITY UNIT 24"**





#### **KORA XL VANITY UNIT 32"**





### **KORA XL MIRROR CABINET 2**





### **KORA XL MIRROR CABINET 3**





### **ORIALI VANITY CABINET WITH DRAWERS 24"**



#### **ORIALI VANITY CABINET WITH DRAWERS 32"**



### **ORIALI VANITY CABINET WITH DOORS 24"**





### **ORIALI VANITY CABINET WITH DOORS 32"**





### **ORIALI TOPS**





### **ORIALI TALL UNIT**





### **ORIALI SIDE OPEN CABINET**









#### **PETRA VANITY CABINET 40"**





### **PETRA VANITY CABINET 48"**