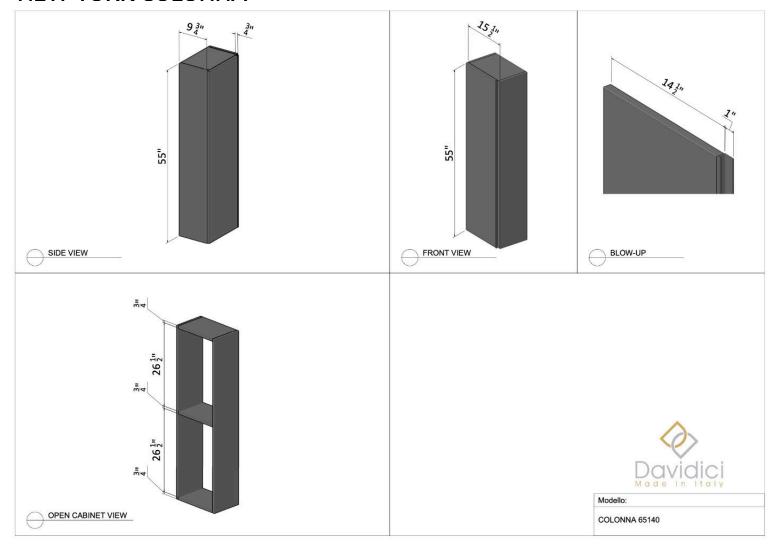

VANITY CABINET 24"**





#### **MARGI VANITY CABINET 32"**





### **MARGI VANITY CABINET 48"**





#### **MARGI VESSEL CABINET 24"**





## **MARGI VESSEL CABINET 32"**





## **MARGI VESSEL CABINET 48"**





## **MARGI TALL UNIT 1**





## **MARGI TALL UNIT 2**





## **MARGI SIDE CABINET**





## **MARGI WALL UNIT**





### MARGI OPEN WALL UNIT





## **MARGI SIDE CABINET**





## **MARGI OPEN CABINET**





### **MARGI SIDE DRAWER**









## **KORA VANITY UNIT 24"**





### **KORA VANITY UNIT 32"**





## **KORA VANITY UNIT 40"**





### **KORA SIDE CABINET**





## **KORA TALL UNIT**





### **KORA WALL UNIT**









### **NEW YORK VANITY 24"**





### **NEW YORK VANITY 36"**





### **NEW YORK VANITY 48"**





## YORK VANITY 48"





## **NEW YORK COLONNA**





## **NEW YORK METAL SHELF**





Modello:

METAL SHELF 21-M1-NE



### **NEW YORK WALL UNIT**





### **NEW YORK SIDE CABINET**





### **NEW YORK METAL SHELF**





## **NEW YORK TOWEL HOLDER**





## **NEW YORK LEGS**









## **OPERA VANITY CABINET 24"**





### **OPERA VANITY CABINET 36"**





## **OPERA VANITY CABINET 48"**





## **OPERA VESSEL CABINET 24"**





## **OPERA VESSEL CABINET 36"**





## **OPERA VESSEL CABINET 48"**





### **OPERA TALL UNIT**





### **OPERA WALL UNIT**





### **OPERA SIDE CABINET**





### **OPERA OPEN SIDE CABINET**





### **OPERA OPEN WALL UNIT**









#### **MINI VANITY CABINET 20"**





### **MINI VANITY CABINET 17"**







### **KORA XL VANITY UNIT 24"**





#### **KORA XL VANITY UNIT 32"**





### **KORA XL MIRROR CAB