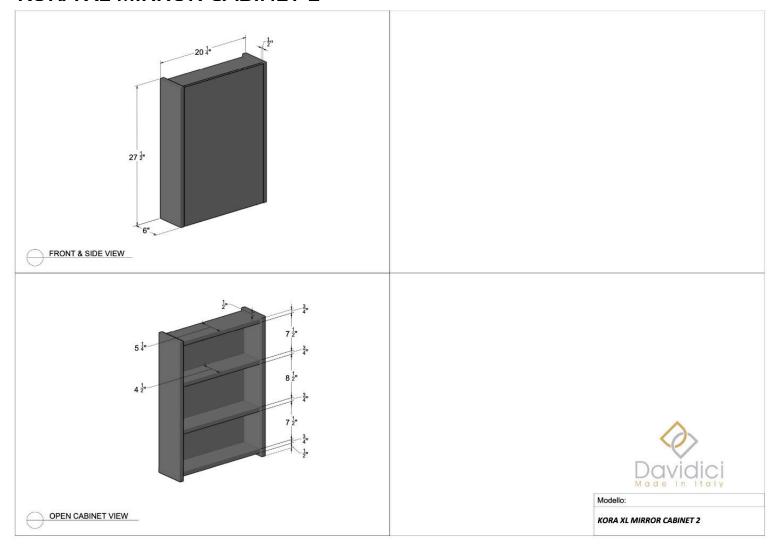

EW YORK METAL SHELF**





Modello:

METAL SHELF 21-M1-NE



### **NEW YORK WALL UNIT**





### **NEW YORK SIDE CABINET**





### **NEW YORK METAL SHELF**





## **NEW YORK TOWEL HOLDER**





## **NEW YORK LEGS**









## **OPERA VANITY CABINET 24"**





### **OPERA VANITY CABINET 36"**





## **OPERA VANITY CABINET 48"**





## **OPERA VESSEL CABINET 24"**





## **OPERA VESSEL CABINET 36"**





## **OPERA VESSEL CABINET 48"**





### **OPERA TALL UNIT**





### **OPERA WALL UNIT**





### **OPERA SIDE CABINET**





### **OPERA OPEN SIDE CABINET**





### **OPERA OPEN WALL UNIT**









#### **MINI VANITY CABINET 20"**





### **MINI VANITY CABINET 17"**







### **KORA XL VANITY UNIT 24"**





#### **KORA XL VANITY UNIT 32"**





### **KORA XL MIRROR CABINET 2**





### **KORA XL MIRROR CABINET 3**





### **ORIALI VANITY CABINET WITH DRAWERS 24"**



#### **ORIALI VANITY CABINET WITH DRAWERS 32"**



### **ORIALI VANITY CABINET WITH DOORS 24"**





### **ORIALI VANITY CABINET WITH DOORS 32"**





### **ORIALI TOPS**





### **ORIALI TALL UNIT**





### **ORIALI SIDE OPEN CABINET**









#### **PETRA VANITY CABINET 40"**





### **PETRA VANITY CABINET 48"**