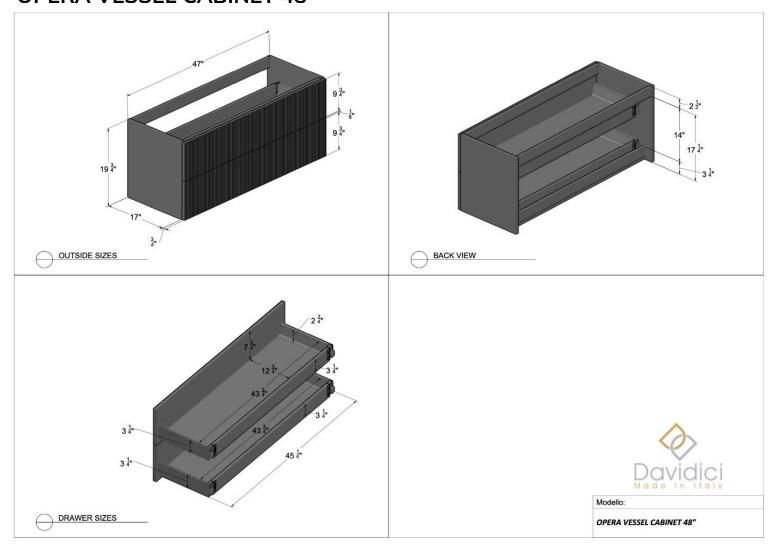

## **KORA VANITY UNIT 24"**





### **KORA VANITY UNIT 32"**





## **KORA VANITY UNIT 40"**





### **KORA SIDE CABINET**





## **KORA TALL UNIT**





### **KORA WALL UNIT**









### **NEW YORK VANITY 24"**





### **NEW YORK VANITY 36"**





### **NEW YORK VANITY 48"**





## YORK VANITY 48"





## **NEW YORK COLONNA**





## **NEW YORK METAL SHELF**





Modello:

METAL SHELF 21-M1-NE



### **NEW YORK WALL UNIT**





### **NEW YORK SIDE CABINET**





### **NEW YORK METAL SHELF**





## **NEW YORK TOWEL HOLDER**





## **NEW YORK LEGS**









## **OPERA VANITY CABINET 24"**





### **OPERA VANITY CABINET 36"**





## **OPERA VANITY CABINET 48"**





## **OPERA VESSEL CABINET 24"**





## **OPERA VESSEL CABINET 36"**





## **OPERA VESSEL CABINET 48"**





### **OPERA TALL UNIT**





### **OPERA WALL UNIT**





### **OPERA SIDE CABINET**





### **OPERA OPEN SIDE CABINET**





### **OPERA OPEN WALL UNIT**









#### **MINI VANITY CABINET 20"**





### **MINI VANITY CABINET 17"**







### **KORA XL VANITY UNIT 24"**





#### **KORA XL VANITY UNIT 32"**





### **KORA XL MIRROR CABINET 2**





### **KORA XL MIRROR CABINET 3**





### **ORIALI VANITY CABINET WITH DRAWERS 24"**



#### **ORIALI VANITY CABINET WITH DRAWERS 32"**



### **ORIALI VANITY CABINET WITH DOORS 24"**





### **ORIALI VANITY CABINET WITH DOORS 32"**





### **ORIALI TOPS**





### **ORIALI TALL UNIT**





### **ORIALI SIDE OPEN CABINET**









#### **PETRA VANITY CABINET 40"**





### **PETRA VANITY CABINET 48"**