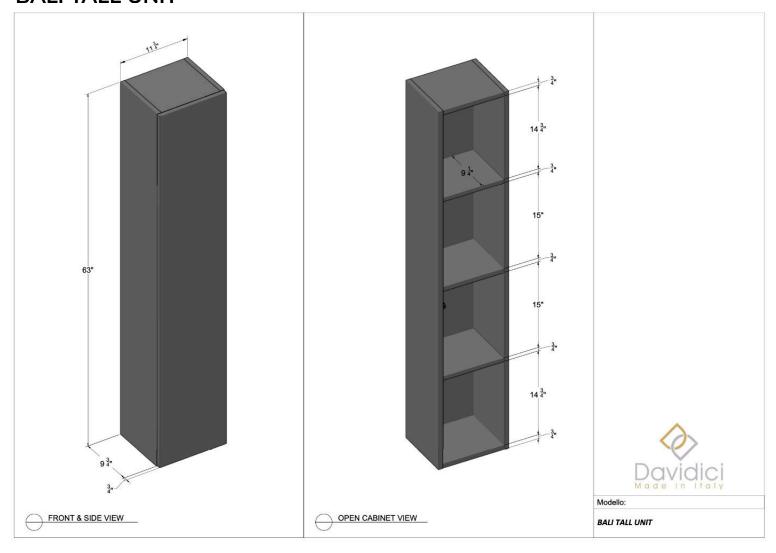

48"**





#### **ELORA TALL UNIT**





#### **ELORA WALL UNIT 1**





#### **ELORA WALL UNIT 2**





#### **ELORA LEGS 1**



#### **ELORA LEGS 2**





#### **ELORA SHELF**



#### **ELORA TOWEL BAR**









#### **BALI VANITY CABINET 1 DRAWER 24"**





#### **BALI VANITY CABINET 1 DRAWER 32"**





### **BALI VANITY CABINET 1 DRAWER 48"**





#### **BALI VANITY CABINET 2 DRAWER 24"**





#### **BALI VANITY CABINET 2 DRAWER 32"**





#### **BALI VANITY CABINET 2 DRAWER 40"**





#### **BALI VESSEL CABINET 1 DRAWER 24"**





#### **BALI VESSEL CABINET 1 DRAWER 32"**





#### **BALI VESSEL CABINET 1 DRAWER 40"**





#### **BALI VESSEL CABINET 2 DRAWER 24"**



### **BALI VESSEL CABINET 2 DRAWER 32"**





### **BALI VESSEL CABINET 2 DRAWER 40"**





#### **BALI TALL UNIT**





### **BALI WALL UNIT 24"**





#### **BALI WALL UNIT 36"**









#### **MARGI VANITY CABINET 24"**





#### **MARGI VANITY CABINET 32"**





### **MARGI VANITY CABINET 48"**





#### **MARGI VESSEL CABINET 24"**





## **MARGI VESSEL CABINET 32"**





## **MARGI VESSEL CABINET 48"**





## **MARGI TALL UNIT 1**





## **MARGI TALL UNIT 2**





## **MARGI SIDE CABINET**





## **MARGI WALL UNIT**





### MARGI OPEN WALL UNIT





## **MARGI SIDE CABINET**





## **MARGI OPEN CABINET**





### **MARGI SIDE DRAWER**









## **KORA VANITY UNIT 24"**





### **KORA VANITY UNIT 32"**





## **KORA VANITY UNIT 40"**





### **KORA SIDE CABINET**





## **KORA TALL UNIT**





### **KORA WALL UNIT**









### **NEW YORK VANITY 24"**





### **NEW YORK VANITY 36"**