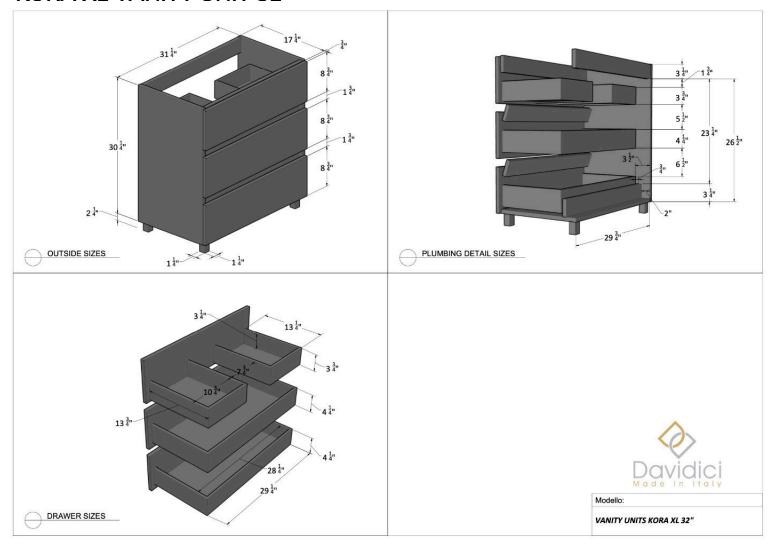

## **NEW YORK COLONNA**





## **NEW YORK METAL SHELF**





Modello:

METAL SHELF 21-M1-NE



### **NEW YORK WALL UNIT**





### **NEW YORK SIDE CABINET**





### **NEW YORK METAL SHELF**





## **NEW YORK TOWEL HOLDER**





## **NEW YORK LEGS**









## **OPERA VANITY CABINET 24"**





### **OPERA VANITY CABINET 36"**





## **OPERA VANITY CABINET 48"**





## **OPERA VESSEL CABINET 24"**





## **OPERA VESSEL CABINET 36"**





## **OPERA VESSEL CABINET 48"**





### **OPERA TALL UNIT**





### **OPERA WALL UNIT**





### **OPERA SIDE CABINET**





### **OPERA OPEN SIDE CABINET**





### **OPERA OPEN WALL UNIT**









#### **MINI VANITY CABINET 20"**





### **MINI VANITY CABINET 17"**







### **KORA XL VANITY UNIT 24"**





#### **KORA XL VANITY UNIT 32"**





### **KORA XL MIRROR CABINET 2**





### **KORA XL MIRROR CABINET 3**





### **ORIALI VANITY CABINET WITH DRAWERS 24"**



#### **ORIALI VANITY CABINET WITH DRAWERS 32"**



### **ORIALI VANITY CABINET WITH DOORS 24"**





### **ORIALI VANITY CABINET WITH DOORS 32"**





### **ORIALI TOPS**





### **ORIALI TALL UNIT**





### **ORIALI SIDE OPEN CABINET**









#### **PETRA VANITY CABINET 40"**





### **PETRA VANITY CABINET 48"**