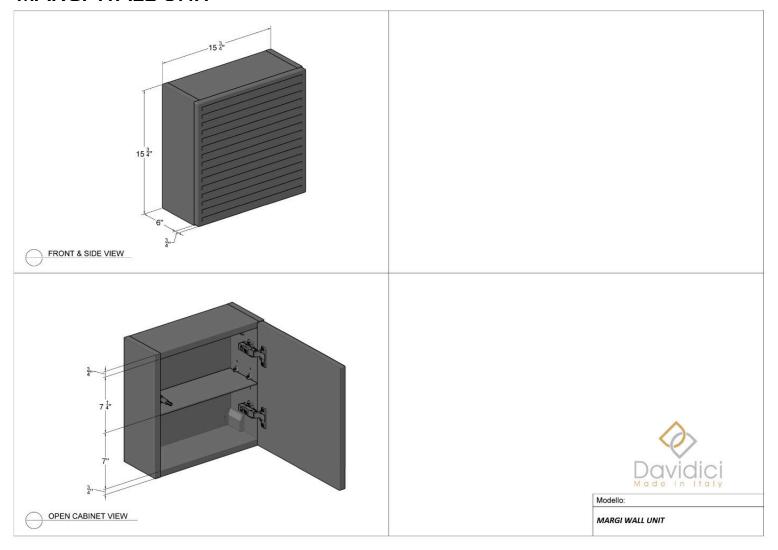

NITY CABINET 2 DRAWER 32"**





#### **BALI VANITY CABINET 2 DRAWER 40"**





#### **BALI VESSEL CABINET 1 DRAWER 24"**





#### **BALI VESSEL CABINET 1 DRAWER 32"**





#### **BALI VESSEL CABINET 1 DRAWER 40"**





#### **BALI VESSEL CABINET 2 DRAWER 24"**



### **BALI VESSEL CABINET 2 DRAWER 32"**





### **BALI VESSEL CABINET 2 DRAWER 40"**





#### **BALI TALL UNIT**





### **BALI WALL UNIT 24"**





#### **BALI WALL UNIT 36"**









#### **MARGI VANITY CABINET 24"**





#### **MARGI VANITY CABINET 32"**





### **MARGI VANITY CABINET 48"**





#### **MARGI VESSEL CABINET 24"**





## **MARGI VESSEL CABINET 32"**





## **MARGI VESSEL CABINET 48"**





## **MARGI TALL UNIT 1**





## **MARGI TALL UNIT 2**





## **MARGI SIDE CABINET**





## **MARGI WALL UNIT**





### MARGI OPEN WALL UNIT





## **MARGI SIDE CABINET**





## **MARGI OPEN CABINET**





### **MARGI SIDE DRAWER**









## **KORA VANITY UNIT 24"**





### **KORA VANITY UNIT 32"**





## **KORA VANITY UNIT 40"**





### **KORA SIDE CABINET**





## **KORA TALL UNIT**





### **KORA WALL UNIT**









### **NEW YORK VANITY 24"**





### **NEW YORK VANITY 36"**





### **NEW YORK VANITY 48"**





## YORK VANITY 48"





## **NEW YORK COLONNA**





## **NEW YORK METAL SHELF**





Modello:

METAL SHELF 21-M1-NE



### **NEW YORK WALL UNIT**





### **NEW YORK SIDE CABINET**





### **NEW YORK METAL SHELF**





## **NEW YORK TOWEL HOLDER**





## **NEW YORK LEGS**









## **OPERA VANITY CABINET 24"**





### **OPERA VANITY CABINET 36"**





## **OPERA VANITY CA