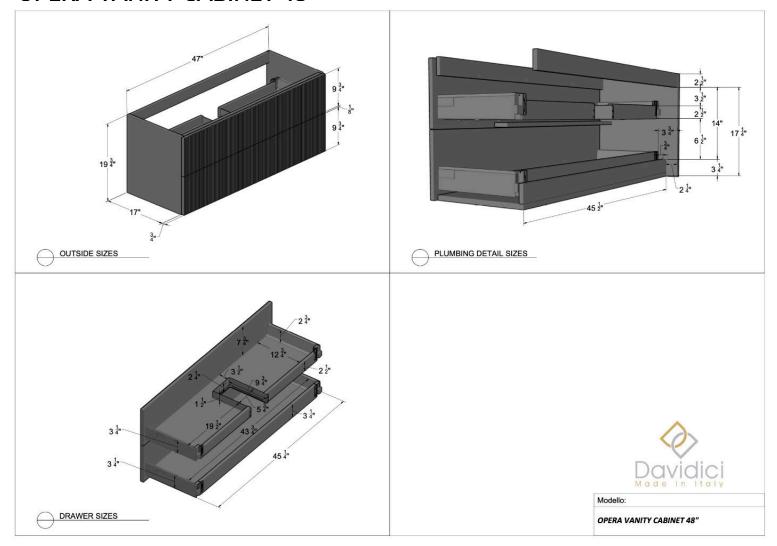

OPEN WALL UNIT





## **MARGI SIDE CABINET**





## **MARGI OPEN CABINET**





### **MARGI SIDE DRAWER**









## **KORA VANITY UNIT 24"**





### **KORA VANITY UNIT 32"**





## **KORA VANITY UNIT 40"**





### **KORA SIDE CABINET**





## **KORA TALL UNIT**





### **KORA WALL UNIT**









### **NEW YORK VANITY 24"**





### **NEW YORK VANITY 36"**





### **NEW YORK VANITY 48"**





## YORK VANITY 48"





## **NEW YORK COLONNA**





## **NEW YORK METAL SHELF**





Modello:

METAL SHELF 21-M1-NE



### **NEW YORK WALL UNIT**





### **NEW YORK SIDE CABINET**





### **NEW YORK METAL SHELF**





## **NEW YORK TOWEL HOLDER**





## **NEW YORK LEGS**









## **OPERA VANITY CABINET 24"**





### **OPERA VANITY CABINET 36"**





## **OPERA VANITY CABINET 48"**





## **OPERA VESSEL CABINET 24"**





## **OPERA VESSEL CABINET 36"**





## **OPERA VESSEL CABINET 48"**





### **OPERA TALL UNIT**





### **OPERA WALL UNIT**





### **OPERA SIDE CABINET**





### **OPERA OPEN SIDE CABINET**





### **OPERA OPEN WALL UNIT**









#### **MINI VANITY CABINET 20"**





### **MINI VANITY CABINET 17"**







### **KORA XL VANITY UNIT 24"**





#### **KORA XL VANITY UNIT 32"**





### **KORA XL MIRROR CABINET 2**





### **KORA XL MIRROR CABINET 3**





### **ORIALI VANITY CABINET WITH DRAWERS 24"**



#### **ORIALI VANITY CABINET WITH DRAWERS 32"**



### **ORIALI VANITY CABINET WITH DOORS 24"**





### **ORIALI VANITY CABINET WITH DOORS 32"**





### **ORIALI TOPS**





### **ORIALI TALL UNIT**





### **ORIALI SIDE OPEN CABINET**