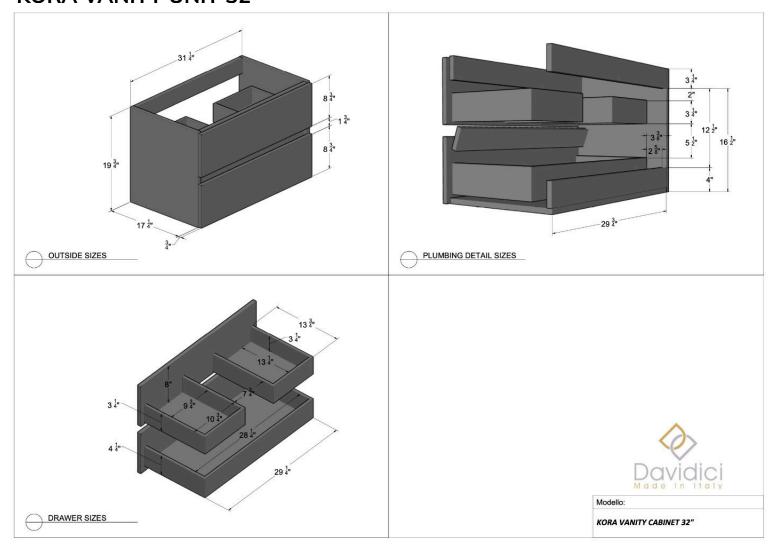

ABINET 1 DRAWER 40"**





#### **BALI VESSEL CABINET 2 DRAWER 24"**



### **BALI VESSEL CABINET 2 DRAWER 32"**





### **BALI VESSEL CABINET 2 DRAWER 40"**





#### **BALI TALL UNIT**





### **BALI WALL UNIT 24"**





#### **BALI WALL UNIT 36"**









#### **MARGI VANITY CABINET 24"**





#### **MARGI VANITY CABINET 32"**





### **MARGI VANITY CABINET 48"**





#### **MARGI VESSEL CABINET 24"**





## **MARGI VESSEL CABINET 32"**





## **MARGI VESSEL CABINET 48"**





## **MARGI TALL UNIT 1**





## **MARGI TALL UNIT 2**





## **MARGI SIDE CABINET**





## **MARGI WALL UNIT**





### MARGI OPEN WALL UNIT





## **MARGI SIDE CABINET**





## **MARGI OPEN CABINET**





### **MARGI SIDE DRAWER**









## **KORA VANITY UNIT 24"**





### **KORA VANITY UNIT 32"**





## **KORA VANITY UNIT 40"**





### **KORA SIDE CABINET**





## **KORA TALL UNIT**





### **KORA WALL UNIT**









### **NEW YORK VANITY 24"**





### **NEW YORK VANITY 36"**





### **NEW YORK VANITY 48"**





## YORK VANITY 48"





## **NEW YORK COLONNA**





## **NEW YORK METAL SHELF**





Modello:

METAL SHELF 21-M1-NE



### **NEW YORK WALL UNIT**





### **NEW YORK SIDE CABINET**





### **NEW YORK METAL SHELF**





## **NEW YORK TOWEL HOLDER**





## **NEW YORK LEGS**









## **OPERA VANITY CABINET 24"**





### **OPERA VANITY CABINET 36"**





## **OPERA VANITY CABINET 48"**





## **OPERA VESSEL CABINET 24"**





## **OPERA VESSEL CABINET 36"**





## **OPERA VESSEL CABINET 48"**





### **OPERA TALL UNIT**





### **OPERA WALL UNIT**





### **OP