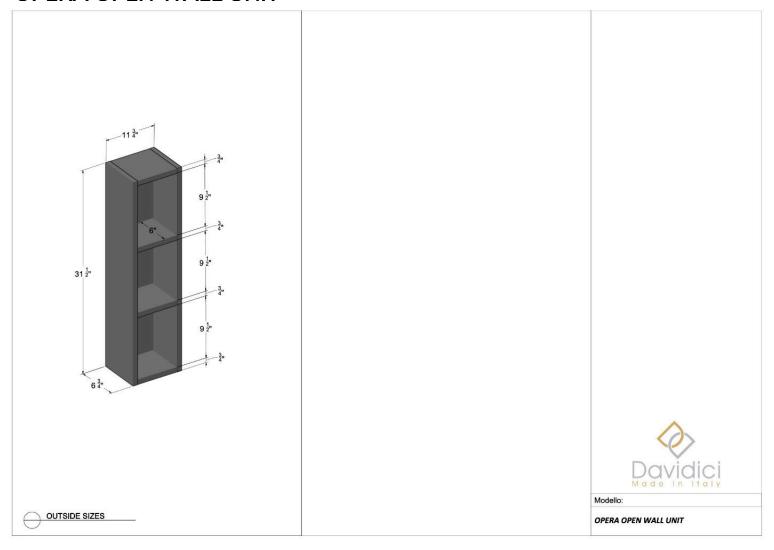

### **KORA WALL UNIT**









### **NEW YORK VANITY 24"**





### **NEW YORK VANITY 36"**





### **NEW YORK VANITY 48"**





## YORK VANITY 48"





## **NEW YORK COLONNA**





## **NEW YORK METAL SHELF**





Modello:

METAL SHELF 21-M1-NE



### **NEW YORK WALL UNIT**





### **NEW YORK SIDE CABINET**





### **NEW YORK METAL SHELF**





## **NEW YORK TOWEL HOLDER**





## **NEW YORK LEGS**









## **OPERA VANITY CABINET 24"**





### **OPERA VANITY CABINET 36"**





## **OPERA VANITY CABINET 48"**





## **OPERA VESSEL CABINET 24"**





## **OPERA VESSEL CABINET 36"**





## **OPERA VESSEL CABINET 48"**





### **OPERA TALL UNIT**





### **OPERA WALL UNIT**





### **OPERA SIDE CABINET**





### **OPERA OPEN SIDE CABINET**





### **OPERA OPEN WALL UNIT**









#### **MINI VANITY CABINET 20"**





### **MINI VANITY CABINET 17"**







### **KORA XL VANITY UNIT 24"**





#### **KORA XL VANITY UNIT 32"**





### **KORA XL MIRROR CABINET 2**





### **KORA XL MIRROR CABINET 3**





### **ORIALI VANITY CABINET WITH DRAWERS 24"**



#### **ORIALI VANITY CABINET WITH DRAWERS 32"**



### **ORIALI VANITY CABINET WITH DOORS 24"**





### **ORIALI VANITY CABINET WITH DOORS 32"**





### **ORIALI TOPS**





### **ORIALI TALL UNIT**





### **ORIALI SIDE OPEN CABINET**









#### **PETRA VANITY CABINET 40"**





### **PETRA VANITY CABINET 48"**