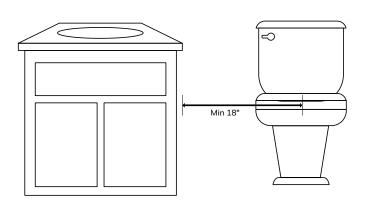

#### **Important Considerations**

- Don't forget about clearance for occupants, doors, and drawers, and add a couple of inches of extra space just to be sure.
- Maintain at least 18" from the vanity side to the center of the toilet and at least 30" from the vanity front to anything in front of it.
- Double check to ensure your spacing is compliant with building codes.
- If you're not replacing your existing wall cabinets or mirrors, make sure your vanity will match the scale of your current installations.
- Account for existing elements like outlets, switches, and plumbing to make sure they will work with the vanity you're hoping to install.