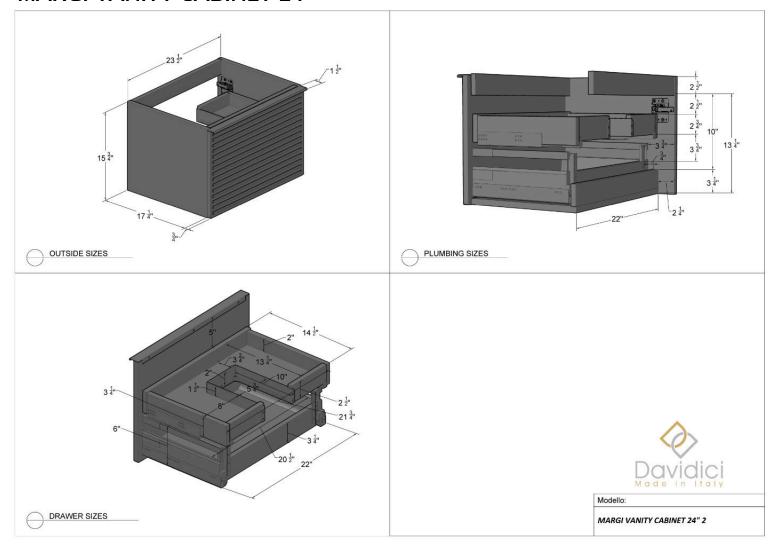

## **ELORA LEGS 1**



#### **ELORA LEGS 2**





#### **ELORA SHELF**



#### **ELORA TOWEL BAR**









#### **BALI VANITY CABINET 1 DRAWER 24"**





#### **BALI VANITY CABINET 1 DRAWER 32"**





### **BALI VANITY CABINET 1 DRAWER 48"**





#### **BALI VANITY CABINET 2 DRAWER 24"**





#### **BALI VANITY CABINET 2 DRAWER 32"**





#### **BALI VANITY CABINET 2 DRAWER 40"**





#### **BALI VESSEL CABINET 1 DRAWER 24"**





#### **BALI VESSEL CABINET 1 DRAWER 32"**





#### **BALI VESSEL CABINET 1 DRAWER 40"**





#### **BALI VESSEL CABINET 2 DRAWER 24"**



### **BALI VESSEL CABINET 2 DRAWER 32"**





### **BALI VESSEL CABINET 2 DRAWER 40"**





#### **BALI TALL UNIT**





### **BALI WALL UNIT 24"**





#### **BALI WALL UNIT 36"**









#### **MARGI VANITY CABINET 24"**





#### **MARGI VANITY CABINET 32"**





### **MARGI VANITY CABINET 48"**





#### **MARGI VESSEL CABINET 24"**





## **MARGI VESSEL CABINET 32"**





## **MARGI VESSEL CABINET 48"**





## **MARGI TALL UNIT 1**





## **MARGI TALL UNIT 2**





## **MARGI SIDE CABINET**





## **MARGI WALL UNIT**





### MARGI OPEN WALL UNIT





## **MARGI SIDE CABINET**





## **MARGI OPEN CABINET**





### **MARGI SIDE DRAWER**









## **KORA VANITY UNIT 24"**





### **KORA VANITY UNIT 32"**





## **KORA VANITY UNIT 40"**





### **KORA SIDE CABINET**





## **KORA TALL UNIT**





### **KORA WALL UNIT**









### **NEW YORK VANITY 24"**





### **NEW YORK VANITY 36"**





### **NEW YORK VANITY 48"**





## YORK VANITY 48"





## **NEW YORK COLONNA**





## **NEW YORK META