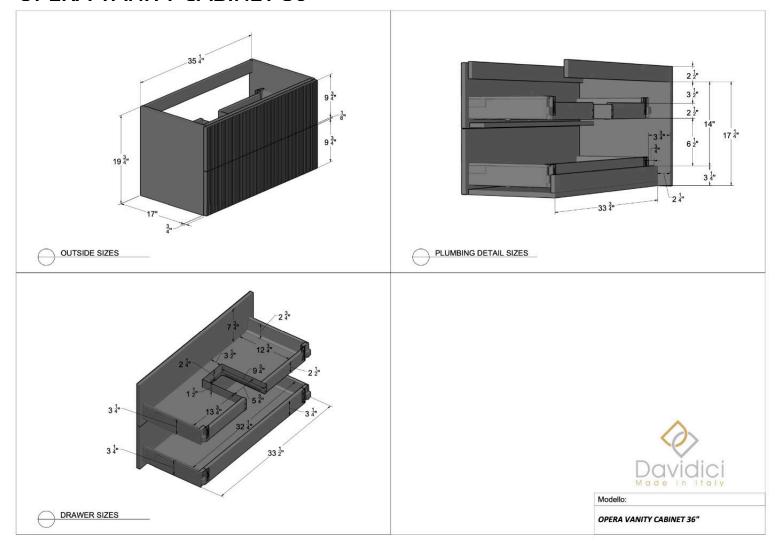

## **MARGI WALL UNIT**





### MARGI OPEN WALL UNIT





## **MARGI SIDE CABINET**





## **MARGI OPEN CABINET**





### **MARGI SIDE DRAWER**









## **KORA VANITY UNIT 24"**





### **KORA VANITY UNIT 32"**





## **KORA VANITY UNIT 40"**





### **KORA SIDE CABINET**





## **KORA TALL UNIT**





### **KORA WALL UNIT**









### **NEW YORK VANITY 24"**





### **NEW YORK VANITY 36"**





### **NEW YORK VANITY 48"**





## YORK VANITY 48"





## **NEW YORK COLONNA**





## **NEW YORK METAL SHELF**





Modello:

METAL SHELF 21-M1-NE



### **NEW YORK WALL UNIT**





### **NEW YORK SIDE CABINET**





### **NEW YORK METAL SHELF**





## **NEW YORK TOWEL HOLDER**





## **NEW YORK LEGS**









## **OPERA VANITY CABINET 24"**





### **OPERA VANITY CABINET 36"**





## **OPERA VANITY CABINET 48"**





## **OPERA VESSEL CABINET 24"**





## **OPERA VESSEL CABINET 36"**





## **OPERA VESSEL CABINET 48"**





### **OPERA TALL UNIT**





### **OPERA WALL UNIT**





### **OPERA SIDE CABINET**





### **OPERA OPEN SIDE CABINET**





### **OPERA OPEN WALL UNIT**









#### **MINI VANITY CABINET 20"**





### **MINI VANITY CABINET 17"**







### **KORA XL VANITY UNIT 24"**





#### **KORA XL VANITY UNIT 32"**





### **KORA XL MIRROR CABINET 2**





### **KORA XL MIRROR CABINET 3**





### **ORIALI VANITY CABINET WITH DRAWERS 24"**



#### **ORIALI VANITY CABINET WITH DRAWERS 32"**



### **ORIALI VANITY CABINET WITH DOORS 24"**





### **ORIALI VANITY CABINET WITH DOORS 32"**





### **ORIALI TOPS**





### **ORIALI TALL UNIT**