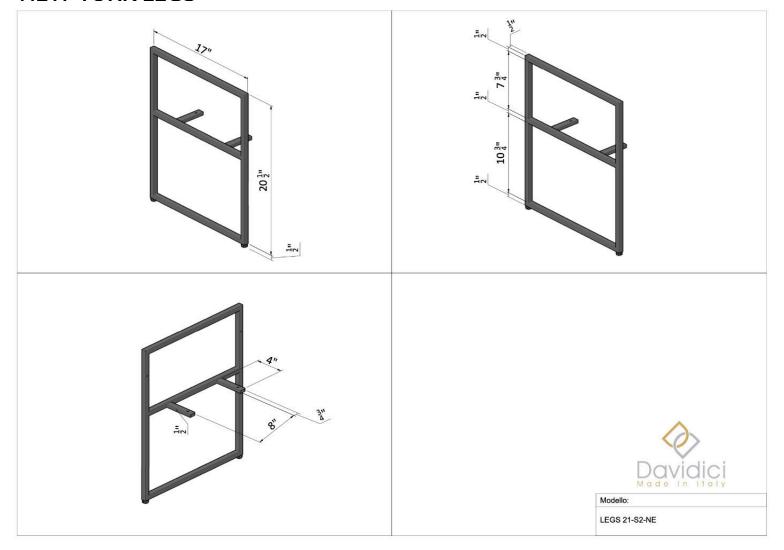

ALL UNIT 1**





## **MARGI TALL UNIT 2**





## **MARGI SIDE CABINET**





## **MARGI WALL UNIT**





### MARGI OPEN WALL UNIT





## **MARGI SIDE CABINET**





## **MARGI OPEN CABINET**





### **MARGI SIDE DRAWER**









## **KORA VANITY UNIT 24"**





### **KORA VANITY UNIT 32"**





## **KORA VANITY UNIT 40"**





### **KORA SIDE CABINET**





## **KORA TALL UNIT**





### **KORA WALL UNIT**









### **NEW YORK VANITY 24"**





### **NEW YORK VANITY 36"**





### **NEW YORK VANITY 48"**





## YORK VANITY 48"





## **NEW YORK COLONNA**





## **NEW YORK METAL SHELF**





Modello:

METAL SHELF 21-M1-NE



### **NEW YORK WALL UNIT**





### **NEW YORK SIDE CABINET**





### **NEW YORK METAL SHELF**





## **NEW YORK TOWEL HOLDER**





## **NEW YORK LEGS**









## **OPERA VANITY CABINET 24"**





### **OPERA VANITY CABINET 36"**





## **OPERA VANITY CABINET 48"**





## **OPERA VESSEL CABINET 24"**





## **OPERA VESSEL CABINET 36"**





## **OPERA VESSEL CABINET 48"**





### **OPERA TALL UNIT**





### **OPERA WALL UNIT**





### **OPERA SIDE CABINET**





### **OPERA OPEN SIDE CABINET**





### **OPERA OPEN WALL UNIT**









#### **MINI VANITY CABINET 20"**





### **MINI VANITY CABINET 17"**







### **KORA XL VANITY UNIT 24"**





#### **KORA XL VANITY UNIT 32"**





### **KORA XL MIRROR CABINET 2**





### **KORA XL MIRROR CABINET 3**





### **ORIALI VANITY CABINET WITH DRAWERS 24"**



#### **ORIALI VANITY CABINET WITH DRAWERS 32"**



### **ORIALI VANITY CABINET WITH DOORS 24"**





### **ORIALI VANITY CABIN