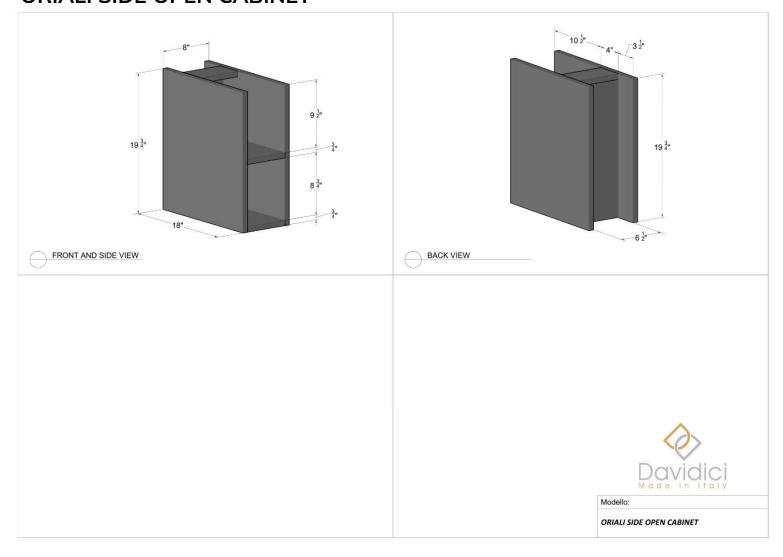

## **OPERA VESSEL CABINET 24"**





## **OPERA VESSEL CABINET 36"**





## **OPERA VESSEL CABINET 48"**





### **OPERA TALL UNIT**





### **OPERA WALL UNIT**





### **OPERA SIDE CABINET**





### **OPERA OPEN SIDE CABINET**





### **OPERA OPEN WALL UNIT**









#### **MINI VANITY CABINET 20"**





### **MINI VANITY CABINET 17"**







### **KORA XL VANITY UNIT 24"**





#### **KORA XL VANITY UNIT 32"**





### **KORA XL MIRROR CABINET 2**





### **KORA XL MIRROR CABINET 3**





### **ORIALI VANITY CABINET WITH DRAWERS 24"**



#### **ORIALI VANITY CABINET WITH DRAWERS 32"**



### **ORIALI VANITY CABINET WITH DOORS 24"**





### **ORIALI VANITY CABINET WITH DOORS 32"**





### **ORIALI TOPS**





### **ORIALI TALL UNIT**





### **ORIALI SIDE OPEN CABINET**









#### **PETRA VANITY CABINET 40"**





### **PETRA VANITY CABINET 48"**