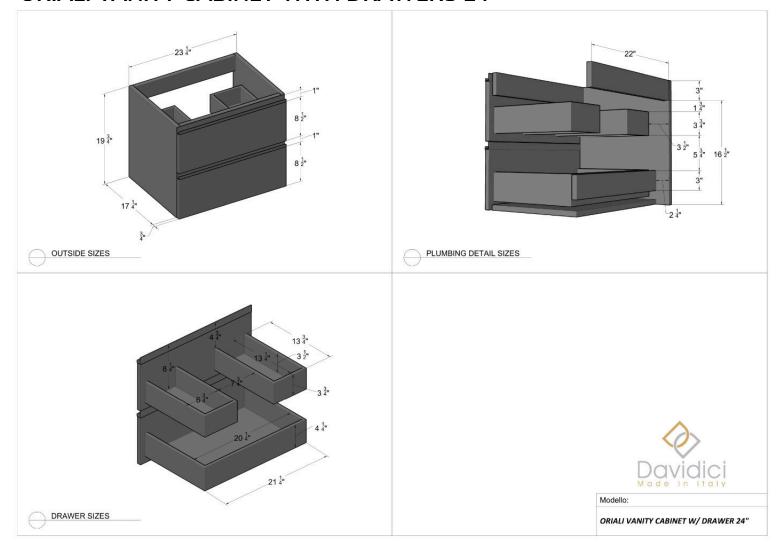

### **NEW YORK SIDE CABINET**





### **NEW YORK METAL SHELF**





## **NEW YORK TOWEL HOLDER**





## **NEW YORK LEGS**









## **OPERA VANITY CABINET 24"**





### **OPERA VANITY CABINET 36"**





## **OPERA VANITY CABINET 48"**





## **OPERA VESSEL CABINET 24"**





## **OPERA VESSEL CABINET 36"**





## **OPERA VESSEL CABINET 48"**





### **OPERA TALL UNIT**





### **OPERA WALL UNIT**





### **OPERA SIDE CABINET**





### **OPERA OPEN SIDE CABINET**





### **OPERA OPEN WALL UNIT**









#### **MINI VANITY CABINET 20"**





### **MINI VANITY CABINET 17"**







### **KORA XL VANITY UNIT 24"**





#### **KORA XL VANITY UNIT 32"**





### **KORA XL MIRROR CABINET 2**





### **KORA XL MIRROR CABINET 3**





### **ORIALI VANITY CABINET WITH DRAWERS 24"**



#### **ORIALI VANITY CABINET WITH DRAWERS 32"**



### **ORIALI VANITY CABINET WITH DOORS 24"**





### **ORIALI VANITY CABINET WITH DOORS 32"**





### **ORIALI TOPS**





### **ORIALI TALL UNIT**





### **ORIALI SIDE OPEN CABINET**









#### **PETRA VANITY CABINET 40"**





### **PETRA VANITY CABINET 48"**