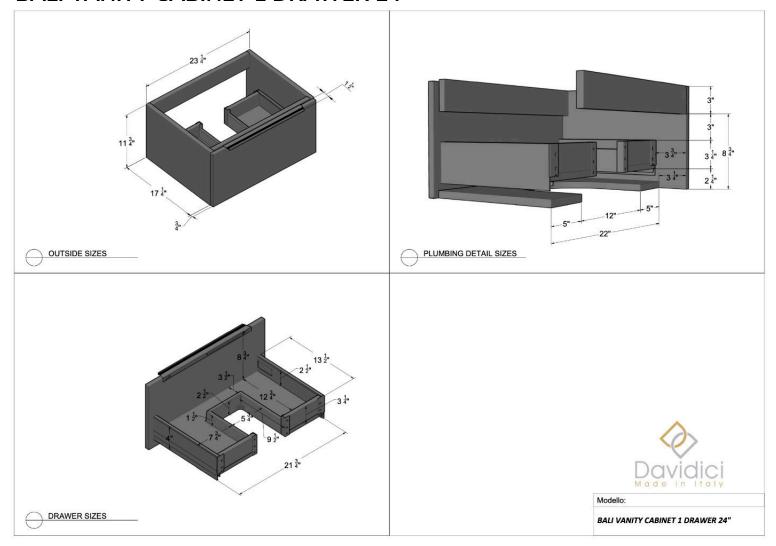

ets, switches, and plumbing to make sure they will work with the vanity you're hoping to install.





Still have questions or need more guidance?

Please don't hesitate call us at:

(201) 655-2240

Product specs can be found on the following pages.



## PRODUCT SPECIFICATIONS

Click on any product below to view the measurement specifications



Still have questions or need more guidance?

Please don't hesitate call us at:

(201) 655-2240







### **BRERA SHELVES**









#### **ELORA 24"**





#### **ELORA 36"**





### **ELORA 48"**





#### **ELORA TALL UNIT**





#### **ELORA WALL UNIT 1**





#### **ELORA WALL UNIT 2**





#### **ELORA LEGS 1**



#### **ELORA LEGS 2**





#### **ELORA SHELF**



#### **ELORA TOWEL BAR**









#### **BALI VANITY CABINET 1 DRAWER 24"**





#### **BALI VANITY CABINET 1 DRAWER 32"**





### **BALI VANITY CABINET 1 DRAWER 48"**





#### **BALI VANITY CABINET 2 DRAWER 24"**





#### **BALI VANITY CABINET 2 DRAWER 32"**





#### **BALI VANITY CABINET 2 DRAWER 40"**





#### **BALI VESSEL CABINET 1 DRAWER 24"**





#### **BALI VESSEL CABINET 1 DRAWER 32"**





#### **BALI VESSEL CABINET 1 DRAWER 40"**





#### **BALI VESSEL CABINET 2 DRAWER 24"**



### **BALI VESSEL CABINET 2 DRAWER 32"**





### **BALI VESSEL CABINET 2 DRAWER 40"**





#### **BALI TALL UNIT**





### **BALI WALL UNIT 24"**





#### **BALI WALL UNIT 36"**









#### **MARGI VANITY CABINET 24"**





#### **MARGI VANITY CABINET 32"**





### **MARGI VANITY CABINET 48"**





#### **MARGI VESSEL CABINET 24"**





## **MARGI VESSEL CABINET 32"**