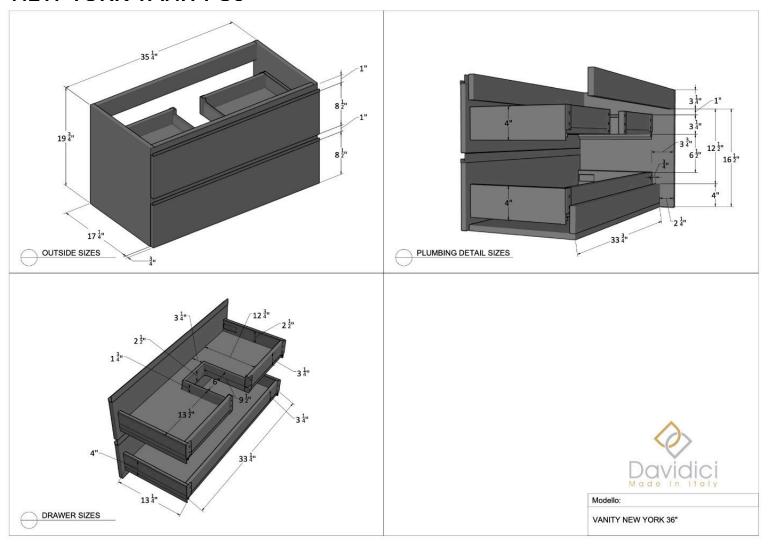

### **BALI WALL UNIT 24"**





#### **BALI WALL UNIT 36"**









#### **MARGI VANITY CABINET 24"**





#### **MARGI VANITY CABINET 32"**





### **MARGI VANITY CABINET 48"**





#### **MARGI VESSEL CABINET 24"**





## **MARGI VESSEL CABINET 32"**





## **MARGI VESSEL CABINET 48"**





## **MARGI TALL UNIT 1**





## **MARGI TALL UNIT 2**





## **MARGI SIDE CABINET**





## **MARGI WALL UNIT**





### MARGI OPEN WALL UNIT





## **MARGI SIDE CABINET**





## **MARGI OPEN CABINET**





### **MARGI SIDE DRAWER**









## **KORA VANITY UNIT 24"**





### **KORA VANITY UNIT 32"**





## **KORA VANITY UNIT 40"**





### **KORA SIDE CABINET**





## **KORA TALL UNIT**





### **KORA WALL UNIT**









### **NEW YORK VANITY 24"**





### **NEW YORK VANITY 36"**





### **NEW YORK VANITY 48"**





## YORK VANITY 48"





## **NEW YORK COLONNA**





## **NEW YORK METAL SHELF**





Modello:

METAL SHELF 21-M1-NE



### **NEW YORK WALL UNIT**





### **NEW YORK SIDE CABINET**





### **NEW YORK METAL SHELF**





## **NEW YORK TOWEL HOLDER**





## **NEW YORK LEGS**









## **OPERA VANITY CABINET 24"**





### **OPERA VANITY CABINET 36"**





## **OPERA VANITY CABINET 48"**





## **OPERA VESSEL CABINET 24"**





## **OPERA VESSEL CABINET 36"**





## **OPERA VESSEL CABINET 48"**





### **OPERA TALL UNIT**





### **OPERA WALL UNIT**





### **OPERA SIDE CABINET**





### **OPERA OPEN SIDE CABINET**





### **OPERA OPEN WALL UNIT**









#### **MINI VANITY CABINET 20"**





### **MINI VANITY CABINET 17"**







### **KORA XL