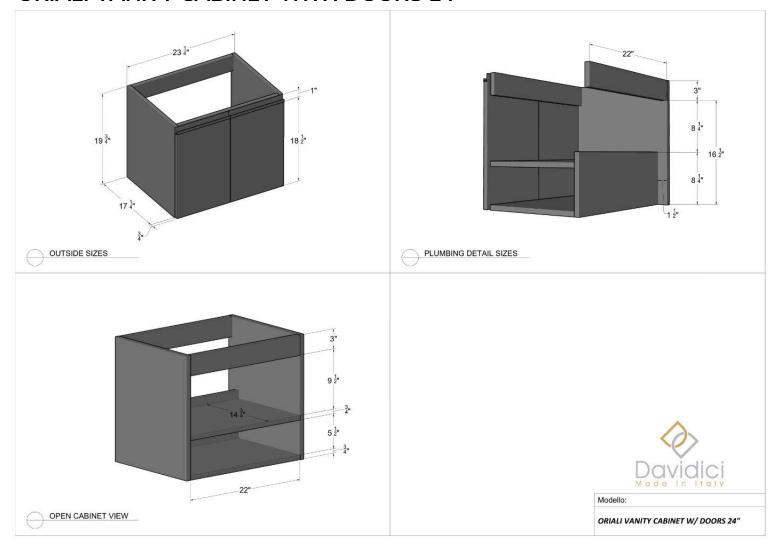

*





## **NEW YORK LEGS**









## **OPERA VANITY CABINET 24"**





### **OPERA VANITY CABINET 36"**





## **OPERA VANITY CABINET 48"**





## **OPERA VESSEL CABINET 24"**





## **OPERA VESSEL CABINET 36"**





## **OPERA VESSEL CABINET 48"**





### **OPERA TALL UNIT**





### **OPERA WALL UNIT**





### **OPERA SIDE CABINET**





### **OPERA OPEN SIDE CABINET**





### **OPERA OPEN WALL UNIT**









#### **MINI VANITY CABINET 20"**





### **MINI VANITY CABINET 17"**







### **KORA XL VANITY UNIT 24"**





#### **KORA XL VANITY UNIT 32"**





### **KORA XL MIRROR CABINET 2**





### **KORA XL MIRROR CABINET 3**





### **ORIALI VANITY CABINET WITH DRAWERS 24"**



#### **ORIALI VANITY CABINET WITH DRAWERS 32"**



### **ORIALI VANITY CABINET WITH DOORS 24"**





### **ORIALI VANITY CABINET WITH DOORS 32"**





### **ORIALI TOPS**





### **ORIALI TALL UNIT**





### **ORIALI SIDE OPEN CABINET**









#### **PETRA VANITY CABINET 40"**





### **PETRA VANITY CABINET 48"**