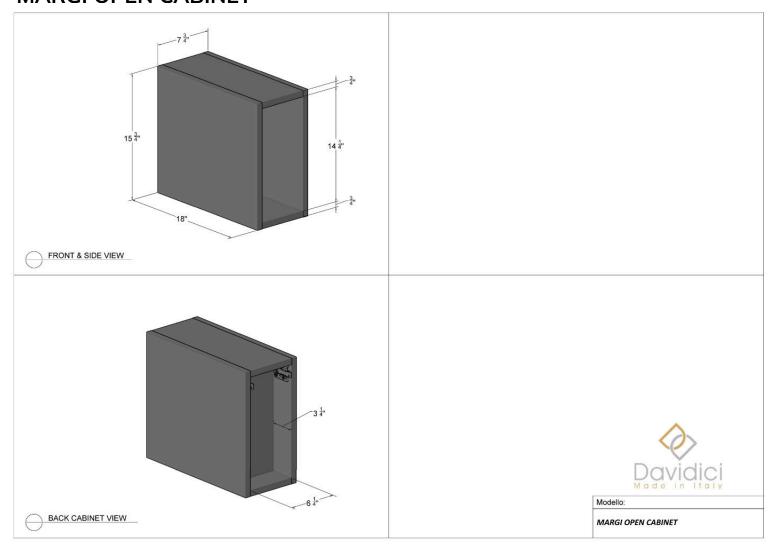

VESSEL CABINET 1 DRAWER 24"**





#### **BALI VESSEL CABINET 1 DRAWER 32"**





#### **BALI VESSEL CABINET 1 DRAWER 40"**





#### **BALI VESSEL CABINET 2 DRAWER 24"**



### **BALI VESSEL CABINET 2 DRAWER 32"**





### **BALI VESSEL CABINET 2 DRAWER 40"**





#### **BALI TALL UNIT**





### **BALI WALL UNIT 24"**





#### **BALI WALL UNIT 36"**









#### **MARGI VANITY CABINET 24"**





#### **MARGI VANITY CABINET 32"**





### **MARGI VANITY CABINET 48"**





#### **MARGI VESSEL CABINET 24"**





## **MARGI VESSEL CABINET 32"**





## **MARGI VESSEL CABINET 48"**





## **MARGI TALL UNIT 1**





## **MARGI TALL UNIT 2**





## **MARGI SIDE CABINET**





## **MARGI WALL UNIT**





### MARGI OPEN WALL UNIT





## **MARGI SIDE CABINET**





## **MARGI OPEN CABINET**





### **MARGI SIDE DRAWER**









## **KORA VANITY UNIT 24"**





### **KORA VANITY UNIT 32"**





## **KORA VANITY UNIT 40"**





### **KORA SIDE CABINET**





## **KORA TALL UNIT**





### **KORA WALL UNIT**









### **NEW YORK VANITY 24"**





### **NEW YORK VANITY 36"**





### **NEW YORK VANITY 48"**





## YORK VANITY 48"





## **NEW YORK COLONNA**





## **NEW YORK METAL SHELF**





Modello:

METAL SHELF 21-M1-NE



### **NEW YORK WALL UNIT**





### **NEW YORK SIDE CABINET**





### **NEW YORK METAL SHELF**





## **NEW YORK TOWEL HOLDER**





## **NEW YORK LEGS**









## **OPERA VANITY CABINET 24"**





### **OPERA VANITY CABINET 36"**





## **OPERA VANITY CABINET 48"**





## **OPERA VESSEL CABINET 24"**





## **OPERA VESSEL CABINET 36"**





#