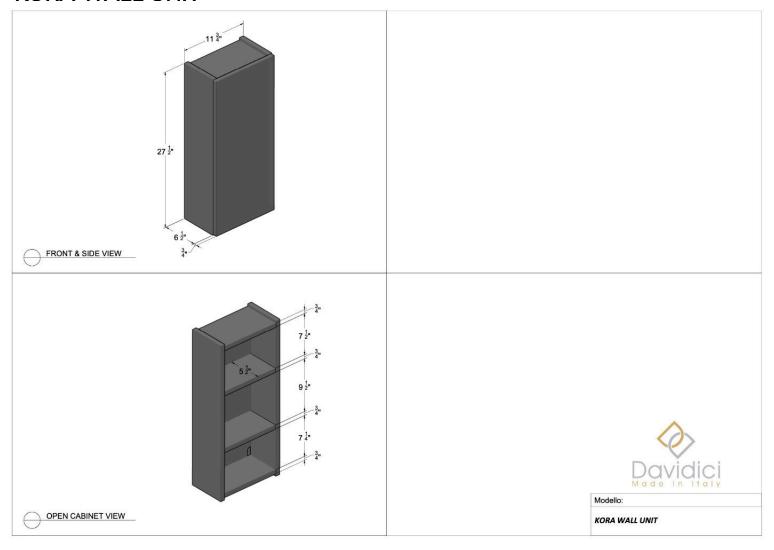

## **BALI VESSEL CABINET 2 DRAWER 40"**





#### **BALI TALL UNIT**





### **BALI WALL UNIT 24"**





#### **BALI WALL UNIT 36"**









#### **MARGI VANITY CABINET 24"**





#### **MARGI VANITY CABINET 32"**





### **MARGI VANITY CABINET 48"**





#### **MARGI VESSEL CABINET 24"**





## **MARGI VESSEL CABINET 32"**





## **MARGI VESSEL CABINET 48"**





## **MARGI TALL UNIT 1**





## **MARGI TALL UNIT 2**





## **MARGI SIDE CABINET**





## **MARGI WALL UNIT**





### MARGI OPEN WALL UNIT





## **MARGI SIDE CABINET**





## **MARGI OPEN CABINET**





### **MARGI SIDE DRAWER**









## **KORA VANITY UNIT 24"**





### **KORA VANITY UNIT 32"**





## **KORA VANITY UNIT 40"**





### **KORA SIDE CABINET**





## **KORA TALL UNIT**





### **KORA WALL UNIT**









### **NEW YORK VANITY 24"**





### **NEW YORK VANITY 36"**





### **NEW YORK VANITY 48"**





## YORK VANITY 48"





## **NEW YORK COLONNA**





## **NEW YORK METAL SHELF**





Modello:

METAL SHELF 21-M1-NE



### **NEW YORK WALL UNIT**





### **NEW YORK SIDE CABINET**





### **NEW YORK METAL SHELF**





## **NEW YORK TOWEL HOLDER**





## **NEW YORK LEGS**









## **OPERA VANITY CABINET 24"**





### **OPERA VANITY CABINET 36"**





## **OPERA VANITY CABINET 48"**





## **OPERA VESSEL CABINET 24"**





## **OPERA VESSEL CABINET 36"**





## **OPERA VESSEL CABINET 48"**





### **OPERA TALL UNIT**





### **OPERA WALL UNIT**





### **OPERA SIDE CABINET**





### **OPERA OPEN SIDE CABINET**





### **OPERA OPEN WALL UNIT**









#### **MINI VANITY C