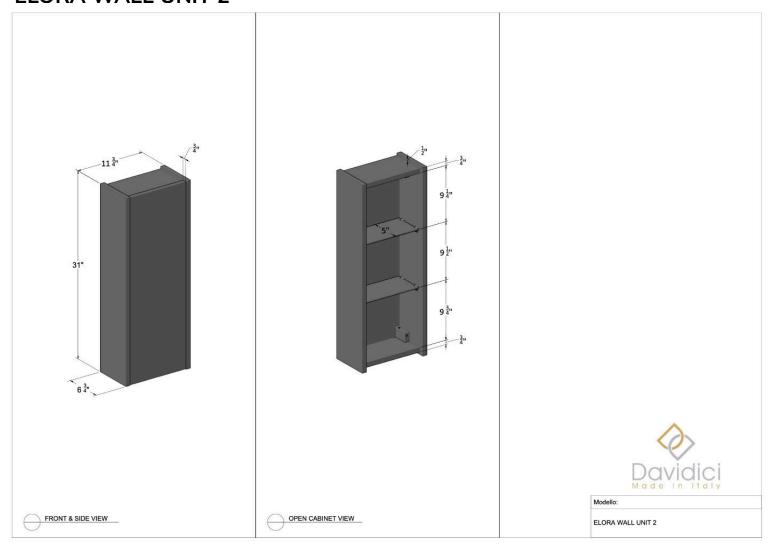

g your existing wall cabinets or mirrors, make sure your vanity will match the scale of your current installations.
- Account for existing elements like outlets, switches, and plumbing to make sure they will work with the vanity you're hoping to install.





Still have questions or need more guidance?

Please don't hesitate call us at:

(201) 655-2240

Product specs can be found on the following pages.



## PRODUCT SPECIFICATIONS

Click on any product below to view the measurement specifications



Still have questions or need more guidance?

Please don't hesitate call us at:

(201) 655-2240







### **BRERA SHELVES**









#### **ELORA 24"**





#### **ELORA 36"**





### **ELORA 48"**





#### **ELORA TALL UNIT**





#### **ELORA WALL UNIT 1**





#### **ELORA WALL UNIT 2**





#### **ELORA LEGS 1**



#### **ELORA LEGS 2**





#### **ELORA SHELF**



#### **ELORA TOWEL BAR**









#### **BALI VANITY CABINET 1 DRAWER 24"**





#### **BALI VANITY CABINET 1 DRAWER 32"**





### **BALI VANITY CABINET 1 DRAWER 48"**





#### **BALI VANITY CABINET 2 DRAWER 24"**





#### **BALI VANITY CABINET 2 DRAWER 32"**





#### **BALI VANITY CABINET 2 DRAWER 40"**





#### **BALI VESSEL CABINET 1 DRAWER 24"**





#### **BALI VESSEL CABINET 1 DRAWER 32"**





#### **BALI VESSEL CABINET 1 DRAWER 40"**





#### **BALI VESSEL CABINET 2 DRAWER 24"**



### **BALI VESSEL CABINET 2 DRAWER 32"**





### **BALI VESSEL CABINET 2 DRAWER 40"**





#### **BALI TALL UNIT**





### **BALI WALL UNIT 24"**





#### **BALI WALL UNIT 36"**









#### **MARGI VANITY CABINET 2