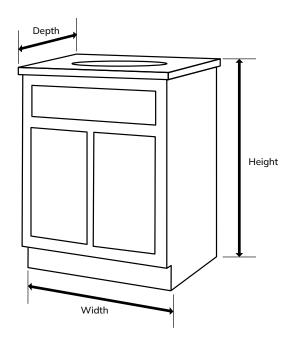

#### **Measure Your Space**

**Width:** Measure the entire available space from wall to wall. Then measure any kind of obstruction that may intrude on the space like an open shower door or bathroom door. Vanity sizes can range from a minimum of approximately 17" wide to a maximum of approximately 72" wide.

**Depth:** Measure from the back wall considering the distance needed for drawers to open while still leaving adequate space for anyone occupying the space in front of the vanity as well as shower or bathroom doors to open without being obstructed. Plan for at least 30" of clear space in front of the vanity.

**Height:** Measure from the floor up while taking into account the height you'd like your vanity top to be at, which is generally in the range of 30"-36." If your vanity will be mounted on a wall, determine the space you would like to retain above and below by subtracting the vanity height from the wall height and dividing the remaining space so that the space below the vanity plus the height of the vanity equals your desired countertop height. Check to make sure there is also adequate room for outlets, accessory cabinets, or mirrors you would like to install or retain on the wall above the vanity.