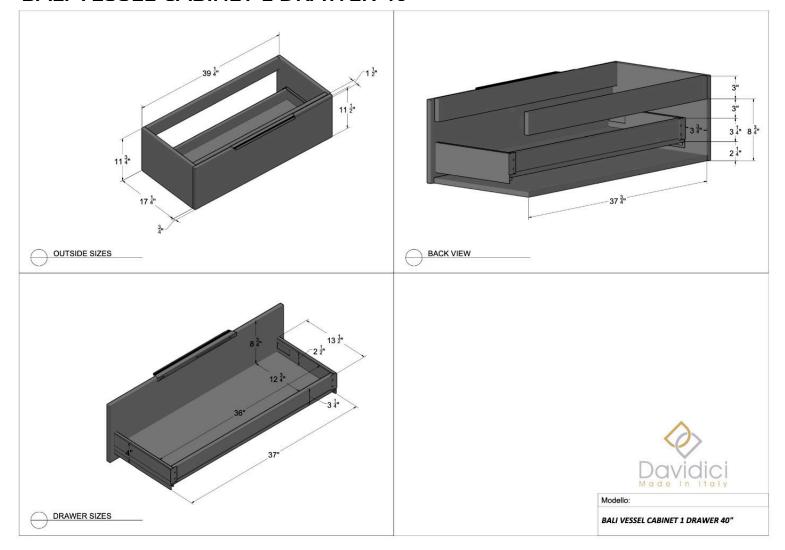

ed more guidance?

Please don't hesitate call us at:

(201) 655-2240







### **BRERA SHELVES**









#### **ELORA 24"**





#### **ELORA 36"**





### **ELORA 48"**





#### **ELORA TALL UNIT**





#### **ELORA WALL UNIT 1**





#### **ELORA WALL UNIT 2**





#### **ELORA LEGS 1**



#### **ELORA LEGS 2**





#### **ELORA SHELF**



#### **ELORA TOWEL BAR**









#### **BALI VANITY CABINET 1 DRAWER 24"**





#### **BALI VANITY CABINET 1 DRAWER 32"**





### **BALI VANITY CABINET 1 DRAWER 48"**





#### **BALI VANITY CABINET 2 DRAWER 24"**





#### **BALI VANITY CABINET 2 DRAWER 32"**





#### **BALI VANITY CABINET 2 DRAWER 40"**





#### **BALI VESSEL CABINET 1 DRAWER 24"**





#### **BALI VESSEL CABINET 1 DRAWER 32"**





#### **BALI VESSEL CABINET 1 DRAWER 40"**





#### **BALI VESSEL CABINET 2 DRAWER 24"**



### **BALI VESSEL CABINET 2 DRAWER 32"**





### **BALI VESSEL CABINET 2 DRAWER 40"**





#### **BALI TALL UNIT**





### **BALI WALL UNIT 24"**





#### **BALI WALL UNIT 36"**









#### **MARGI VANITY CABINET 24"**





#### **MARGI VANITY CABINET 32"**





### **MARGI VANITY CABINET 48"**





#### **MARGI VESSEL CABINET 24"**





## **MARGI VESSEL CABINET 32"**





## **MARGI VESSEL CABINET 48"**





## **MARGI TALL UNIT 1**





## **MARGI TALL UNIT 2**





## **MARGI SIDE CABINET**





## **MARGI WALL UNIT**





### MARGI OPEN WALL UNIT





## **MARGI SIDE CABINET**





## **MARGI OPEN CABINET**





### **MARGI SIDE DRAWER**









## **KORA VANITY UNIT 24"**





### **KORA VANITY UNIT 32"**





## **KORA VANITY UN