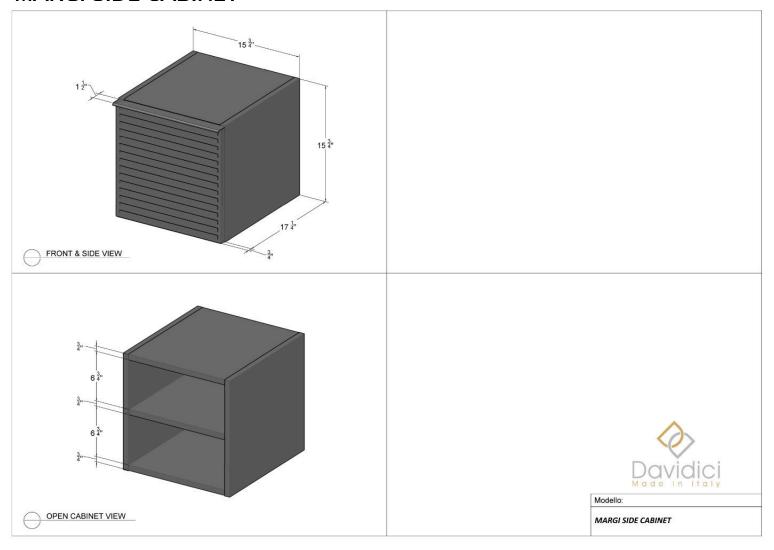

ER 24"**





#### **BALI VANITY CABINET 2 DRAWER 32"**





#### **BALI VANITY CABINET 2 DRAWER 40"**





#### **BALI VESSEL CABINET 1 DRAWER 24"**





#### **BALI VESSEL CABINET 1 DRAWER 32"**





#### **BALI VESSEL CABINET 1 DRAWER 40"**





#### **BALI VESSEL CABINET 2 DRAWER 24"**



### **BALI VESSEL CABINET 2 DRAWER 32"**





### **BALI VESSEL CABINET 2 DRAWER 40"**





#### **BALI TALL UNIT**





### **BALI WALL UNIT 24"**





#### **BALI WALL UNIT 36"**









#### **MARGI VANITY CABINET 24"**





#### **MARGI VANITY CABINET 32"**





### **MARGI VANITY CABINET 48"**





#### **MARGI VESSEL CABINET 24"**





## **MARGI VESSEL CABINET 32"**





## **MARGI VESSEL CABINET 48"**





## **MARGI TALL UNIT 1**





## **MARGI TALL UNIT 2**





## **MARGI SIDE CABINET**





## **MARGI WALL UNIT**





### MARGI OPEN WALL UNIT





## **MARGI SIDE CABINET**





## **MARGI OPEN CABINET**





### **MARGI SIDE DRAWER**









## **KORA VANITY UNIT 24"**





### **KORA VANITY UNIT 32"**





## **KORA VANITY UNIT 40"**





### **KORA SIDE CABINET**





## **KORA TALL UNIT**





### **KORA WALL UNIT**









### **NEW YORK VANITY 24"**





### **NEW YORK VANITY 36"**





### **NEW YORK VANITY 48"**





## YORK VANITY 48"





## **NEW YORK COLONNA**





## **NEW YORK METAL SHELF**





Modello:

METAL SHELF 21-M1-NE



### **NEW YORK WALL UNIT**





### **NEW YORK SIDE CABINET**





### **NEW YORK METAL SHELF**





## **NEW YORK TOWEL HOLDER**





## **NEW YORK LEGS**









## **OPERA VANITY CABINET 24"**





### **OPERA VANITY CABINET 36"