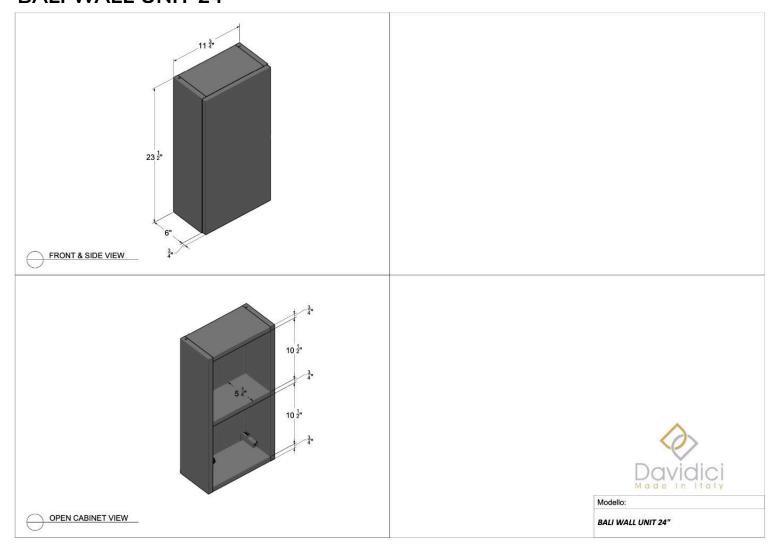

IT**





#### **ELORA WALL UNIT 1**





#### **ELORA WALL UNIT 2**





#### **ELORA LEGS 1**



#### **ELORA LEGS 2**





#### **ELORA SHELF**



#### **ELORA TOWEL BAR**









#### **BALI VANITY CABINET 1 DRAWER 24"**





#### **BALI VANITY CABINET 1 DRAWER 32"**





### **BALI VANITY CABINET 1 DRAWER 48"**





#### **BALI VANITY CABINET 2 DRAWER 24"**





#### **BALI VANITY CABINET 2 DRAWER 32"**





#### **BALI VANITY CABINET 2 DRAWER 40"**





#### **BALI VESSEL CABINET 1 DRAWER 24"**





#### **BALI VESSEL CABINET 1 DRAWER 32"**





#### **BALI VESSEL CABINET 1 DRAWER 40"**





#### **BALI VESSEL CABINET 2 DRAWER 24"**



### **BALI VESSEL CABINET 2 DRAWER 32"**





### **BALI VESSEL CABINET 2 DRAWER 40"**





#### **BALI TALL UNIT**





### **BALI WALL UNIT 24"**





#### **BALI WALL UNIT 36"**









#### **MARGI VANITY CABINET 24"**





#### **MARGI VANITY CABINET 32"**





### **MARGI VANITY CABINET 48"**





#### **MARGI VESSEL CABINET 24"**





## **MARGI VESSEL CABINET 32"**





## **MARGI VESSEL CABINET 48"**





## **MARGI TALL UNIT 1**





## **MARGI TALL UNIT 2**





## **MARGI SIDE CABINET**





## **MARGI WALL UNIT**





### MARGI OPEN WALL UNIT





## **MARGI SIDE CABINET**





## **MARGI OPEN CABINET**





### **MARGI SIDE DRAWER**









## **KORA VANITY UNIT 24"**





### **KORA VANITY UNIT 32"**





## **KORA VANITY UNIT 40"**





### **KORA SIDE CABINET**





## **KORA TALL UNIT**





### **KORA WALL UNIT**









### **NEW YORK VANITY 24"**





### **NEW YORK VANITY 36"**





### **NEW YORK VANITY 48"**