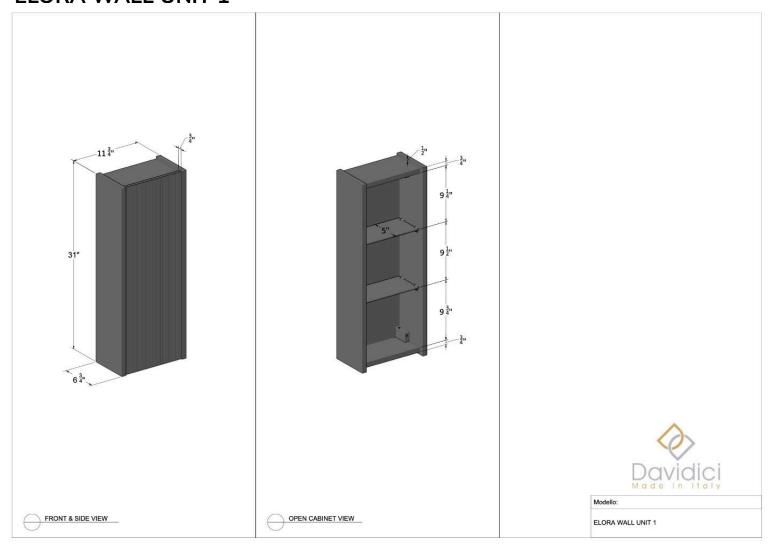

codes.
- If you're not replacing your existing wall cabinets or mirrors, make sure your vanity will match the scale of your current installations.
- Account for existing elements like outlets, switches, and plumbing to make sure they will work with the vanity you're hoping to install.





Still have questions or need more guidance?

Please don't hesitate call us at:

(201) 655-2240

Product specs can be found on the following pages.



## PRODUCT SPECIFICATIONS

Click on any product below to view the measurement specifications



Still have questions or need more guidance?

Please don't hesitate call us at:

(201) 655-2240







### **BRERA SHELVES**









#### **ELORA 24"**





#### **ELORA 36"**





### **ELORA 48"**





#### **ELORA TALL UNIT**





#### **ELORA WALL UNIT 1**





#### **ELORA WALL UNIT 2**





#### **ELORA LEGS 1**



#### **ELORA LEGS 2**





#### **ELORA SHELF**



#### **ELORA TOWEL BAR**









#### **BALI VANITY CABINET 1 DRAWER 24"**





#### **BALI VANITY CABINET 1 DRAWER 32"**





### **BALI VANITY CABINET 1 DRAWER 48"**





#### **BALI VANITY CABINET 2 DRAWER 24"**





#### **BALI VANITY CABINET 2 DRAWER 32"**





#### **BALI VANITY CABINET 2 DRAWER 40"**





#### **BALI VESSEL CABINET 1 DRAWER 24"**





#### **BALI VESSEL CABINET 1 DRAWER 32"**





#### **BALI VESSEL CABINET 1 DRAWER 40"**





#### **BALI VESSEL CABINET 2 DRAWER 24"**



### **BALI VESSEL CABINET 2 DRAWER 32"**





### **BALI VESSEL CABINET 2 DRAWER 40"**





#### **BALI TALL UNIT**





### **BALI WALL UNIT 24"**





#### **BALI WALL UNIT 36"**