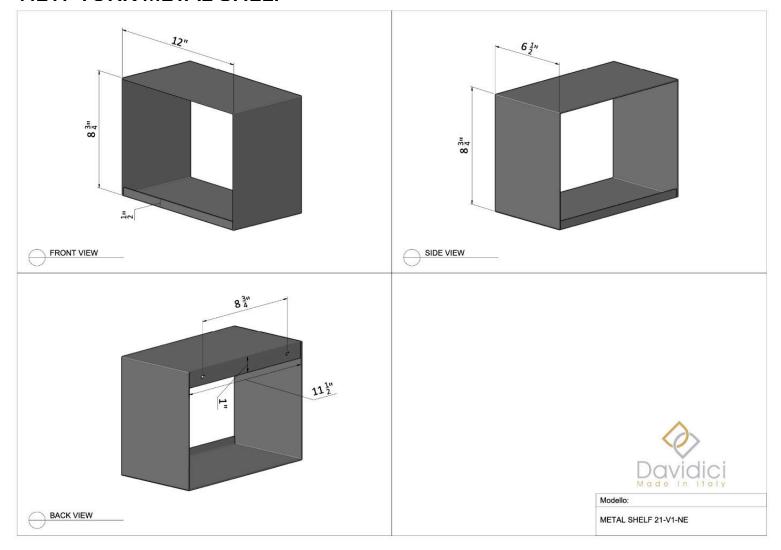

32"**





## **MARGI VESSEL CABINET 48"**





## **MARGI TALL UNIT 1**





## **MARGI TALL UNIT 2**





## **MARGI SIDE CABINET**





## **MARGI WALL UNIT**





### MARGI OPEN WALL UNIT





## **MARGI SIDE CABINET**





## **MARGI OPEN CABINET**





### **MARGI SIDE DRAWER**









## **KORA VANITY UNIT 24"**





### **KORA VANITY UNIT 32"**





## **KORA VANITY UNIT 40"**





### **KORA SIDE CABINET**





## **KORA TALL UNIT**





### **KORA WALL UNIT**









### **NEW YORK VANITY 24"**





### **NEW YORK VANITY 36"**





### **NEW YORK VANITY 48"**





## YORK VANITY 48"





## **NEW YORK COLONNA**





## **NEW YORK METAL SHELF**





Modello:

METAL SHELF 21-M1-NE



### **NEW YORK WALL UNIT**





### **NEW YORK SIDE CABINET**





### **NEW YORK METAL SHELF**





## **NEW YORK TOWEL HOLDER**





## **NEW YORK LEGS**









## **OPERA VANITY CABINET 24"**





### **OPERA VANITY CABINET 36"**





## **OPERA VANITY CABINET 48"**





## **OPERA VESSEL CABINET 24"**





## **OPERA VESSEL CABINET 36"**





## **OPERA VESSEL CABINET 48"**





### **OPERA TALL UNIT**





### **OPERA WALL UNIT**





### **OPERA SIDE CABINET**





### **OPERA OPEN SIDE CABINET**





### **OPERA OPEN WALL UNIT**









#### **MINI VANITY CABINET 20"**





### **MINI VANITY CABINET 17"**







### **KORA XL VANITY UNIT 24"**





#### **KORA XL VANITY UNIT 32"**





### **KORA XL MIRROR CABINET 2**





### **KORA XL MIRROR CABINET 3**





### **ORIALI VANITY CABINET WITH DRAWERS 24"**



#### **ORIALI VANITY CABINET WITH DRAWERS 32"**



### **ORIALI VA