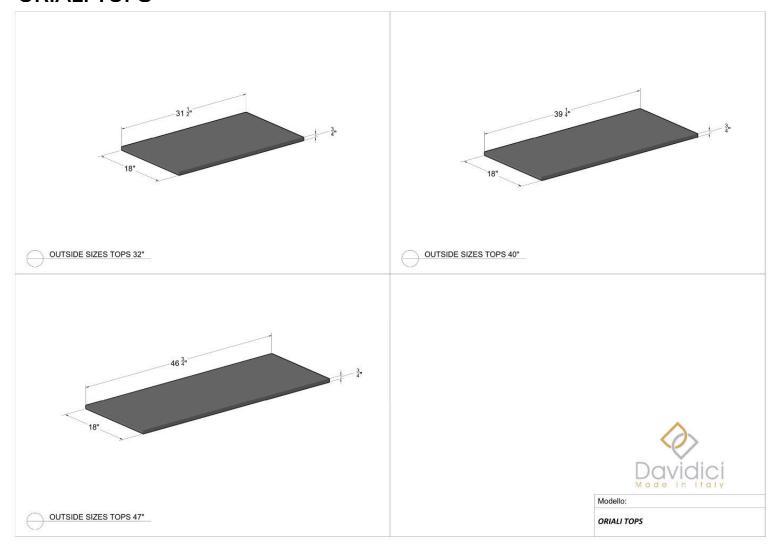

## **OPERA VANITY CABINET 36"**





## **OPERA VANITY CABINET 48"**





## **OPERA VESSEL CABINET 24"**





## **OPERA VESSEL CABINET 36"**





## **OPERA VESSEL CABINET 48"**





### **OPERA TALL UNIT**





### **OPERA WALL UNIT**





### **OPERA SIDE CABINET**





### **OPERA OPEN SIDE CABINET**





### **OPERA OPEN WALL UNIT**









#### **MINI VANITY CABINET 20"**





### **MINI VANITY CABINET 17"**







### **KORA XL VANITY UNIT 24"**





#### **KORA XL VANITY UNIT 32"**





### **KORA XL MIRROR CABINET 2**





### **KORA XL MIRROR CABINET 3**





### **ORIALI VANITY CABINET WITH DRAWERS 24"**



#### **ORIALI VANITY CABINET WITH DRAWERS 32"**



### **ORIALI VANITY CABINET WITH DOORS 24"**





### **ORIALI VANITY CABINET WITH DOORS 32"**





### **ORIALI TOPS**





### **ORIALI TALL UNIT**





### **ORIALI SIDE OPEN CABINET**









#### **PETRA VANITY CABINET 40"**





### **PETRA VANITY CABINET 48"**