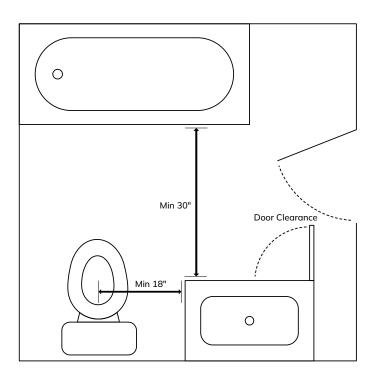

#### **Important Considerations**

- Don't forget about clearance for occupants, doors, and drawers, and add a couple of inches of extra space just to be sure.
- Maintain at least 18" from the vanity side to the center of the toilet and at least 30" from the vanity front to anything in front of it.
- Double check to ensure your spacing is compliant with building codes.
- If you're not replacing your existing wall cabinets or mirrors, make sure your vanity will match the scale of your current installations.
- Account for existing elements like outlets, switches, and plumbing to make sure they will work with the vanity you're hoping to install.