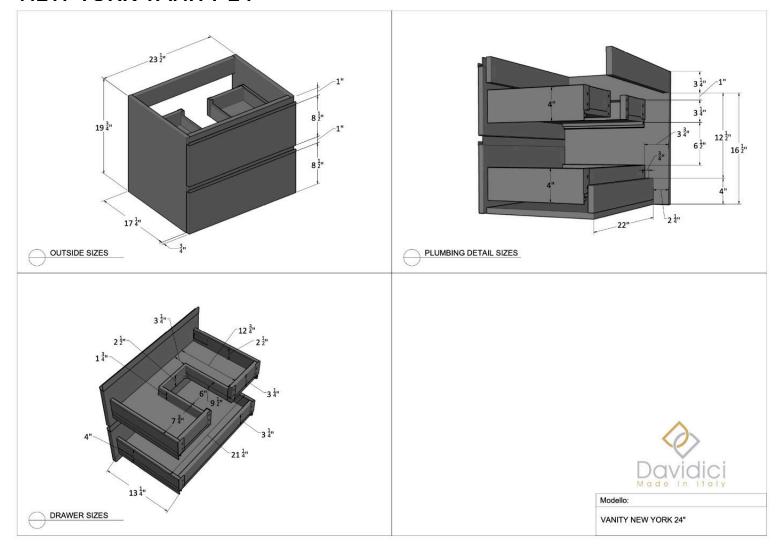

**





#### **BALI TALL UNIT**





### **BALI WALL UNIT 24"**





#### **BALI WALL UNIT 36"**









#### **MARGI VANITY CABINET 24"**





#### **MARGI VANITY CABINET 32"**





### **MARGI VANITY CABINET 48"**





#### **MARGI VESSEL CABINET 24"**





## **MARGI VESSEL CABINET 32"**





## **MARGI VESSEL CABINET 48"**





## **MARGI TALL UNIT 1**





## **MARGI TALL UNIT 2**





## **MARGI SIDE CABINET**





## **MARGI WALL UNIT**





### MARGI OPEN WALL UNIT





## **MARGI SIDE CABINET**





## **MARGI OPEN CABINET**





### **MARGI SIDE DRAWER**









## **KORA VANITY UNIT 24"**





### **KORA VANITY UNIT 32"**





## **KORA VANITY UNIT 40"**





### **KORA SIDE CABINET**





## **KORA TALL UNIT**





### **KORA WALL UNIT**









### **NEW YORK VANITY 24"**





### **NEW YORK VANITY 36"**





### **NEW YORK VANITY 48"**





## YORK VANITY 48"





## **NEW YORK COLONNA**





## **NEW YORK METAL SHELF**





Modello:

METAL SHELF 21-M1-NE



### **NEW YORK WALL UNIT**





### **NEW YORK SIDE CABINET**





### **NEW YORK METAL SHELF**





## **NEW YORK TOWEL HOLDER**





## **NEW YORK LEGS**









## **OPERA VANITY CABINET 24"**





### **OPERA VANITY CABINET 36"**





## **OPERA VANITY CABINET 48"**





## **OPERA VESSEL CABINET 24"**





## **OPERA VESSEL CABINET 36"**





## **OPERA VESSEL CABINET 48"**





### **OPERA TALL UNIT**





### **OPERA WALL UNIT**





### **OPERA SIDE CABINET**





### **OPERA OPEN SIDE CABINET**





### **OPERA OPEN WALL UNIT**









#### **MINI VANITY CABINET 20"**





### **MINI VANITY C