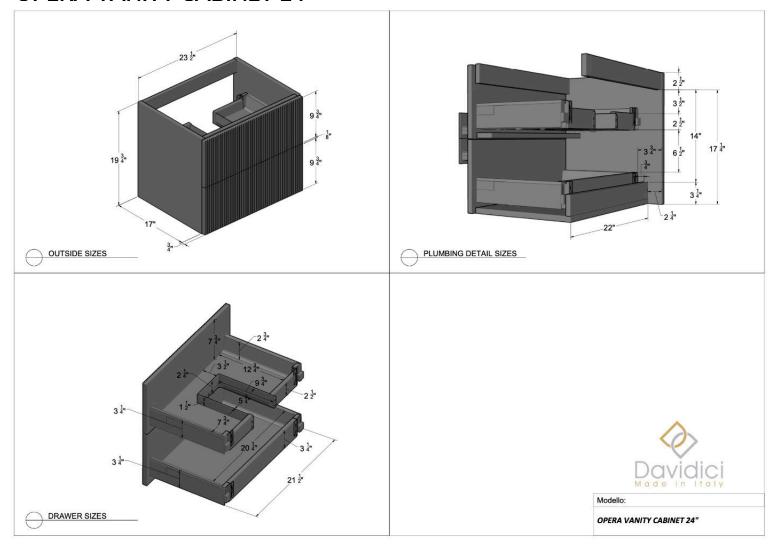

*





## **MARGI SIDE CABINET**





## **MARGI WALL UNIT**





### MARGI OPEN WALL UNIT





## **MARGI SIDE CABINET**





## **MARGI OPEN CABINET**





### **MARGI SIDE DRAWER**









## **KORA VANITY UNIT 24"**





### **KORA VANITY UNIT 32"**





## **KORA VANITY UNIT 40"**





### **KORA SIDE CABINET**





## **KORA TALL UNIT**





### **KORA WALL UNIT**









### **NEW YORK VANITY 24"**





### **NEW YORK VANITY 36"**





### **NEW YORK VANITY 48"**





## YORK VANITY 48"





## **NEW YORK COLONNA**





## **NEW YORK METAL SHELF**





Modello:

METAL SHELF 21-M1-NE



### **NEW YORK WALL UNIT**





### **NEW YORK SIDE CABINET**





### **NEW YORK METAL SHELF**





## **NEW YORK TOWEL HOLDER**





## **NEW YORK LEGS**









## **OPERA VANITY CABINET 24"**





### **OPERA VANITY CABINET 36"**





## **OPERA VANITY CABINET 48"**





## **OPERA VESSEL CABINET 24"**





## **OPERA VESSEL CABINET 36"**





## **OPERA VESSEL CABINET 48"**





### **OPERA TALL UNIT**





### **OPERA WALL UNIT**





### **OPERA SIDE CABINET**





### **OPERA OPEN SIDE CABINET**





### **OPERA OPEN WALL UNIT**









#### **MINI VANITY CABINET 20"**





### **MINI VANITY CABINET 17"**







### **KORA XL VANITY UNIT 24"**





#### **KORA XL VANITY UNIT 32"**





### **KORA XL MIRROR CABINET 2**





### **KORA XL MIRROR CABINET 3**





### **ORIALI VANITY CABINET WITH DRAWERS 24"**



#### **ORIALI VANITY CABINET WITH DRAWERS 32"**



### **ORIALI VANITY CABINET WITH DOORS 24"**





### **ORIALI VANITY CABINET WITH DOORS 32"**





### **ORIALI TOP