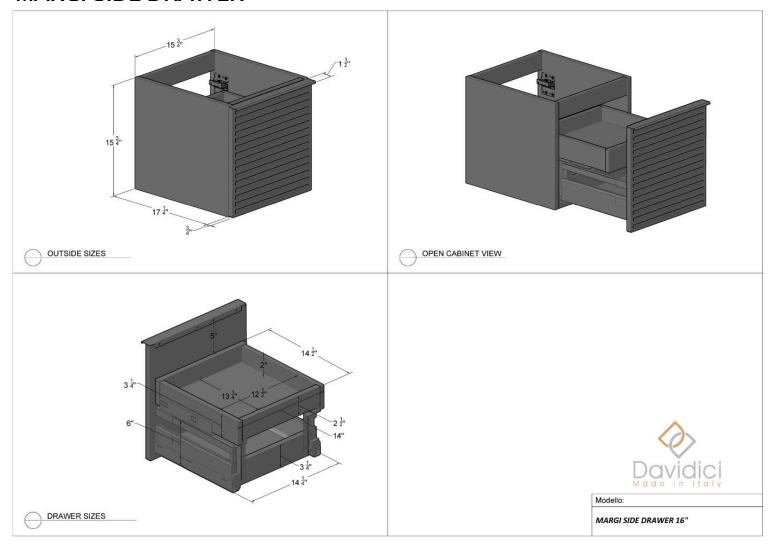

#### **BALI VESSEL CABINET 1 DRAWER 32"**





#### **BALI VESSEL CABINET 1 DRAWER 40"**





#### **BALI VESSEL CABINET 2 DRAWER 24"**



### **BALI VESSEL CABINET 2 DRAWER 32"**





### **BALI VESSEL CABINET 2 DRAWER 40"**





#### **BALI TALL UNIT**





### **BALI WALL UNIT 24"**





#### **BALI WALL UNIT 36"**









#### **MARGI VANITY CABINET 24"**





#### **MARGI VANITY CABINET 32"**





### **MARGI VANITY CABINET 48"**





#### **MARGI VESSEL CABINET 24"**





## **MARGI VESSEL CABINET 32"**





## **MARGI VESSEL CABINET 48"**





## **MARGI TALL UNIT 1**





## **MARGI TALL UNIT 2**





## **MARGI SIDE CABINET**





## **MARGI WALL UNIT**





### MARGI OPEN WALL UNIT





## **MARGI SIDE CABINET**





## **MARGI OPEN CABINET**





### **MARGI SIDE DRAWER**









## **KORA VANITY UNIT 24"**





### **KORA VANITY UNIT 32"**





## **KORA VANITY UNIT 40"**





### **KORA SIDE CABINET**





## **KORA TALL UNIT**





### **KORA WALL UNIT**









### **NEW YORK VANITY 24"**





### **NEW YORK VANITY 36"**





### **NEW YORK VANITY 48"**





## YORK VANITY 48"





## **NEW YORK COLONNA**





## **NEW YORK METAL SHELF**





Modello:

METAL SHELF 21-M1-NE



### **NEW YORK WALL UNIT**





### **NEW YORK SIDE CABINET**





### **NEW YORK METAL SHELF**





## **NEW YORK TOWEL HOLDER**





## **NEW YORK LEGS**









## **OPERA VANITY CABINET 24"**





### **OPERA VANITY CABINET 36"**





## **OPERA VANITY CABINET 48"**





## **OPERA VESSEL CABINET 24"**





## **OPERA VESSEL CABINET 36"**





## **OPERA VESSEL CABINET 48"**