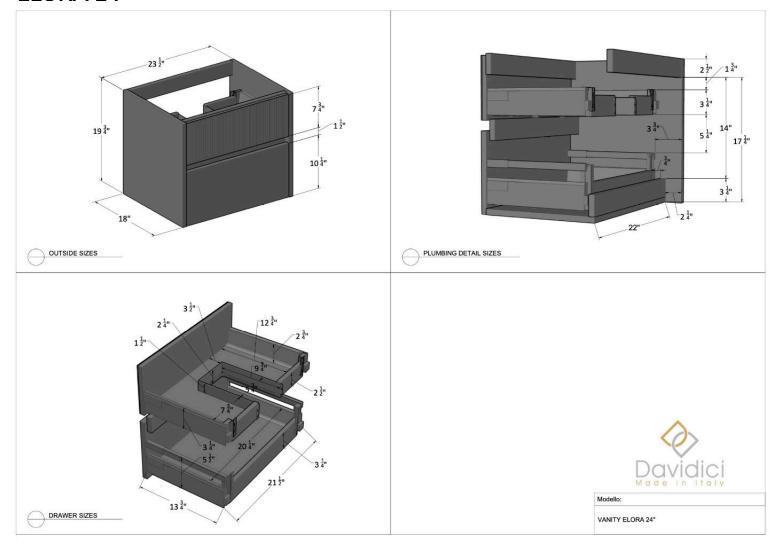

the vanity front to anything in front of it.
- Double check to ensure your spacing is compliant with building codes.
- If you're not replacing your existing wall cabinets or mirrors, make sure your vanity will match the scale of your current installations.
- Account for existing elements like outlets, switches, and plumbing to make sure they will work with the vanity you're hoping to install.





Still have questions or need more guidance?

Please don't hesitate call us at:

(201) 655-2240

Product specs can be found on the following pages.



## PRODUCT SPECIFICATIONS

Click on any product below to view the measurement specifications



Still have questions or need more guidance?

Please don't hesitate call us at:

(201) 655-2240







### **BRERA SHELVES**









#### **ELORA 24"**





#### **ELORA 36"**





### **ELORA 48"**





#### **ELORA TALL UNIT**





#### **ELORA WALL UNIT 1**





#### **ELORA WALL UNIT 2**





#### **ELORA LEGS 1**



#### **ELORA LEGS 2**





#### **ELORA SHELF**



#### **ELORA TOWEL BAR**









#### **BALI VANITY CABINET 1 DRAWER 24"**





#### **BALI VANITY CABINET 1 DRAWER 32"**





### **BALI VANITY CABINET 1 DRAWER 48"**





#### **BALI VANITY CABINET 2 DRAWER 24"**





#### **BALI VANITY CABINET 2 DRAWER 32"**





#### **BALI VANITY CABINET 2 DRAWER 40"**





#### **BALI VESSEL CABINET 1 DRAWER 24"**





#### **BALI VESSEL CABINET 1 DRAWER 32"**





#### **BALI VESSEL CABINET 1 DRAWER 40"**





#### **BALI VESSEL CABINET 2 DRAWER 24"**



### **BALI VESSEL CABINET 2 DRAWER 32"**





### **BALI VESSEL CABINET 2 DRAW