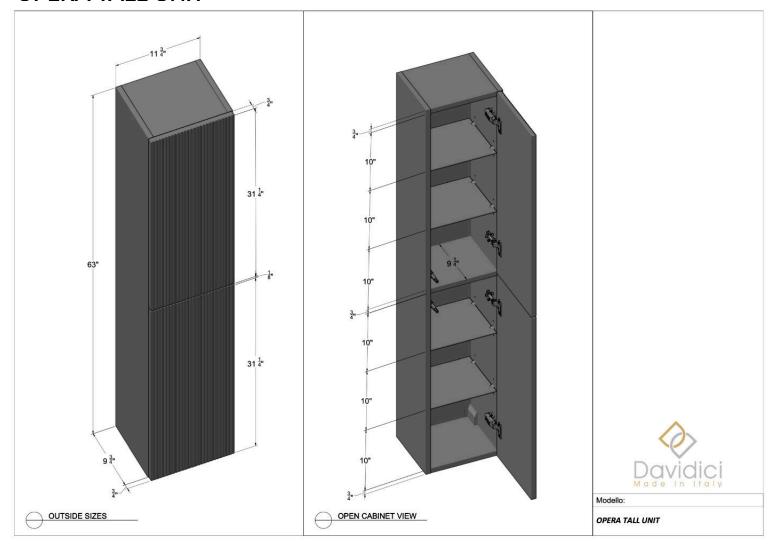

24"**





### **KORA VANITY UNIT 32"**





## **KORA VANITY UNIT 40"**





### **KORA SIDE CABINET**





## **KORA TALL UNIT**





### **KORA WALL UNIT**









### **NEW YORK VANITY 24"**





### **NEW YORK VANITY 36"**





### **NEW YORK VANITY 48"**





## YORK VANITY 48"





## **NEW YORK COLONNA**





## **NEW YORK METAL SHELF**





Modello:

METAL SHELF 21-M1-NE



### **NEW YORK WALL UNIT**





### **NEW YORK SIDE CABINET**





### **NEW YORK METAL SHELF**





## **NEW YORK TOWEL HOLDER**





## **NEW YORK LEGS**









## **OPERA VANITY CABINET 24"**





### **OPERA VANITY CABINET 36"**





## **OPERA VANITY CABINET 48"**





## **OPERA VESSEL CABINET 24"**





## **OPERA VESSEL CABINET 36"**





## **OPERA VESSEL CABINET 48"**





### **OPERA TALL UNIT**





### **OPERA WALL UNIT**





### **OPERA SIDE CABINET**





### **OPERA OPEN SIDE CABINET**





### **OPERA OPEN WALL UNIT**









#### **MINI VANITY CABINET 20"**





### **MINI VANITY CABINET 17"**







### **KORA XL VANITY UNIT 24"**





#### **KORA XL VANITY UNIT 32"**





### **KORA XL MIRROR CABINET 2**





### **KORA XL MIRROR CABINET 3**





### **ORIALI VANITY CABINET WITH DRAWERS 24"**



#### **ORIALI VANITY CABINET WITH DRAWERS 32"**



### **ORIALI VANITY CABINET WITH DOORS 24"**





### **ORIALI VANITY CABINET WITH DOORS 32"**





### **ORIALI TOPS**





### **ORIALI TALL UNIT**





### **ORIALI SIDE OPEN CABINET**









#### **PETRA VANITY CABINET 40"**





### **PETRA VANITY CABINET 48"**