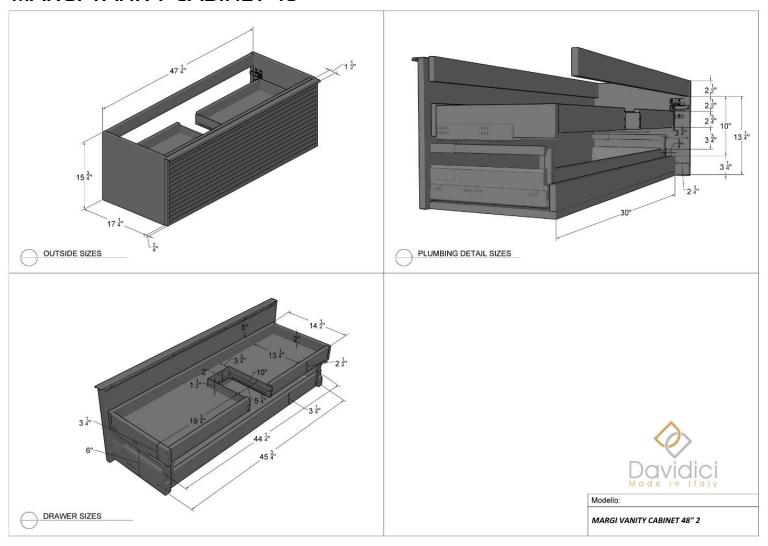

# **ELORA TOWEL BAR**









#### **BALI VANITY CABINET 1 DRAWER 24"**





#### **BALI VANITY CABINET 1 DRAWER 32"**





### **BALI VANITY CABINET 1 DRAWER 48"**





#### **BALI VANITY CABINET 2 DRAWER 24"**





#### **BALI VANITY CABINET 2 DRAWER 32"**





#### **BALI VANITY CABINET 2 DRAWER 40"**





#### **BALI VESSEL CABINET 1 DRAWER 24"**





#### **BALI VESSEL CABINET 1 DRAWER 32"**





#### **BALI VESSEL CABINET 1 DRAWER 40"**





#### **BALI VESSEL CABINET 2 DRAWER 24"**



### **BALI VESSEL CABINET 2 DRAWER 32"**





### **BALI VESSEL CABINET 2 DRAWER 40"**





#### **BALI TALL UNIT**





### **BALI WALL UNIT 24"**





#### **BALI WALL UNIT 36"**









#### **MARGI VANITY CABINET 24"**





#### **MARGI VANITY CABINET 32"**





### **MARGI VANITY CABINET 48"**





#### **MARGI VESSEL CABINET 24"**





## **MARGI VESSEL CABINET 32"**





## **MARGI VESSEL CABINET 48"**





## **MARGI TALL UNIT 1**





## **MARGI TALL UNIT 2**





## **MARGI SIDE CABINET**





## **MARGI WALL UNIT**





### MARGI OPEN WALL UNIT





## **MARGI SIDE CABINET**





## **MARGI OPEN CABINET**





### **MARGI SIDE DRAWER**









## **KORA VANITY UNIT 24"**





### **KORA VANITY UNIT 32"**





## **KORA VANITY UNIT 40"**





### **KORA SIDE CABINET**





## **KORA TALL UNIT**





### **KORA WALL UNIT**









### **NEW YORK VANITY 24"**





### **NEW YORK VANITY 36"**





### **NEW YORK VANITY 48"**





## YORK VANITY 48"





## **NEW YORK COLONNA**





## **NEW YORK METAL SHELF**





Modello:

METAL SHELF 21-M1-NE



### **NEW YORK WALL UNIT**