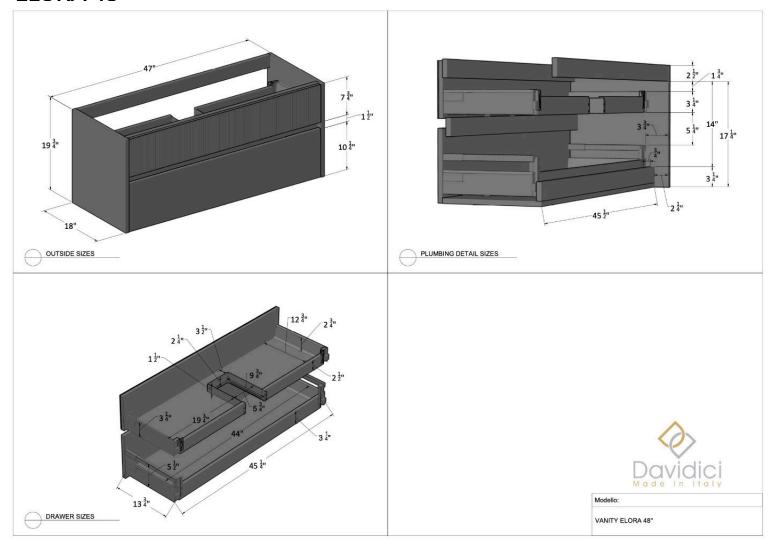

Double check to ensure your spacing is compliant with building codes.
- If you're not replacing your existing wall cabinets or mirrors, make sure your vanity will match the scale of your current installations.
- Account for existing elements like outlets, switches, and plumbing to make sure they will work with the vanity you're hoping to install.





Still have questions or need more guidance?

Please don't hesitate call us at:

(201) 655-2240

Product specs can be found on the following pages.



## PRODUCT SPECIFICATIONS

Click on any product below to view the measurement specifications



Still have questions or need more guidance?

Please don't hesitate call us at:

(201) 655-2240







### **BRERA SHELVES**









#### **ELORA 24"**





#### **ELORA 36"**





### **ELORA 48"**





#### **ELORA TALL UNIT**





#### **ELORA WALL UNIT 1**





#### **ELORA WALL UNIT 2**





#### **ELORA LEGS 1**



#### **ELORA LEGS 2**





#### **ELORA SHELF**



#### **ELORA TOWEL BAR**









#### **BALI VANITY CABINET 1 DRAWER 24"**





#### **BALI VANITY CABINET 1 DRAWER 32"**





### **BALI VANITY CABINET 1 DRAWER 48"**





#### **BALI VANITY CABINET 2 DRAWER 24"**





#### **BALI VANITY CABINET 2 DRAWER 32"**





#### **BALI VANITY CABINET 2 DRAWER 40"**





#### **BALI VESSEL CABINET 1 DRAWER 24"**





#### **BALI VESSEL CABINET 1 DRAWER 32"**





#### **BALI VESSEL CABINET 1 DRAWER 40"**





#### **BALI VESSEL CABINET 2 DRAWER 24"**



### **BALI VESSEL CABINET 2 DRAWER 32"**





### **BALI VESSEL CABINET 2 DRAWER 40"**





#### **BALI TALL UNIT**





###