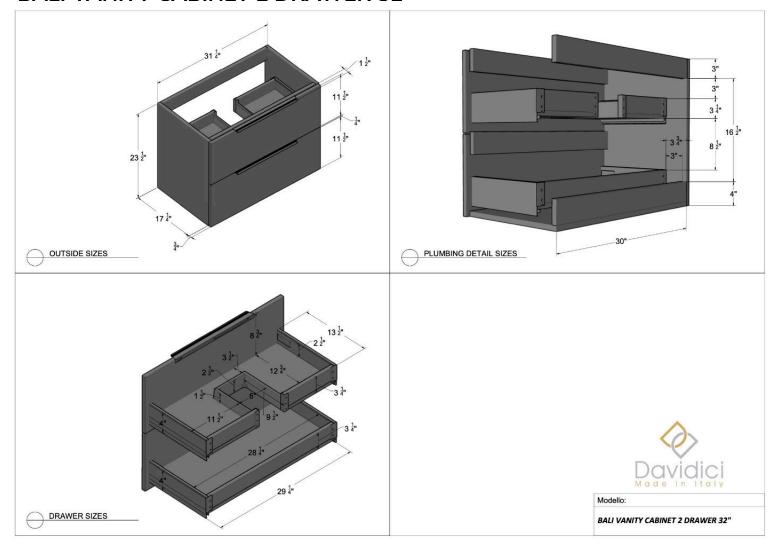

) 655-2240

Product specs can be found on the following pages.



## PRODUCT SPECIFICATIONS

Click on any product below to view the measurement specifications



Still have questions or need more guidance?

Please don't hesitate call us at:

(201) 655-2240







### **BRERA SHELVES**









#### **ELORA 24"**





#### **ELORA 36"**





### **ELORA 48"**





#### **ELORA TALL UNIT**





#### **ELORA WALL UNIT 1**





#### **ELORA WALL UNIT 2**





#### **ELORA LEGS 1**



#### **ELORA LEGS 2**





#### **ELORA SHELF**



#### **ELORA TOWEL BAR**









#### **BALI VANITY CABINET 1 DRAWER 24"**





#### **BALI VANITY CABINET 1 DRAWER 32"**





### **BALI VANITY CABINET 1 DRAWER 48"**





#### **BALI VANITY CABINET 2 DRAWER 24"**





#### **BALI VANITY CABINET 2 DRAWER 32"**





#### **BALI VANITY CABINET 2 DRAWER 40"**





#### **BALI VESSEL CABINET 1 DRAWER 24"**





#### **BALI VESSEL CABINET 1 DRAWER 32"**





#### **BALI VESSEL CABINET 1 DRAWER 40"**





#### **BALI VESSEL CABINET 2 DRAWER 24"**



### **BALI VESSEL CABINET 2 DRAWER 32"**





### **BALI VESSEL CABINET 2 DRAWER 40"**





#### **BALI TALL UNIT**





### **BALI WALL UNIT 24"**





#### **BALI WALL UNIT 36"**









#### **MARGI VANITY CABINET 24"**





#### **MARGI VANITY CABINET 32"**





### **MARGI VANITY CABINET 48"**





#### **MARGI VESSEL CABINET 24"**





## **MARGI VESSEL CABINET 32"**





## **MARGI VESSEL CABINET 48"**





## **MARGI TALL UNIT 1**





## **MARGI TALL UNIT 2**





## **MARGI SIDE CABINET**





## **MARGI WALL UNIT**





### MARGI OPEN WALL UNIT