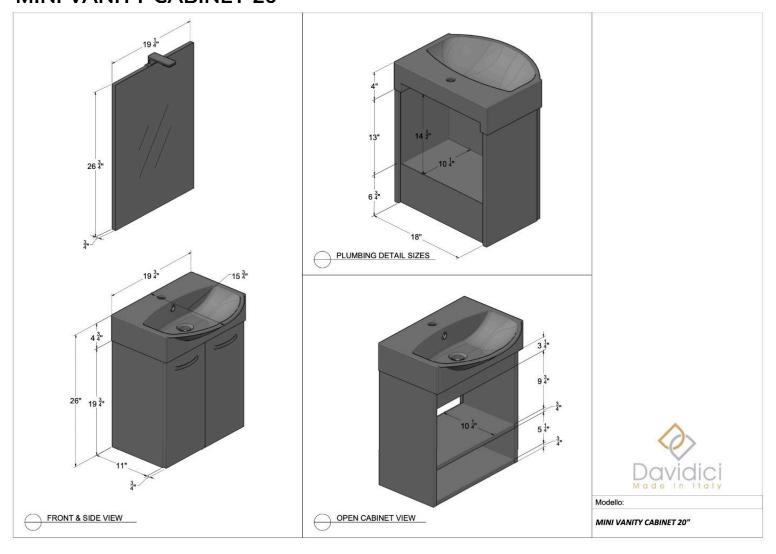

NEW YORK VANITY 24"**





### **NEW YORK VANITY 36"**





### **NEW YORK VANITY 48"**





## YORK VANITY 48"





## **NEW YORK COLONNA**





## **NEW YORK METAL SHELF**





Modello:

METAL SHELF 21-M1-NE



### **NEW YORK WALL UNIT**





### **NEW YORK SIDE CABINET**





### **NEW YORK METAL SHELF**





## **NEW YORK TOWEL HOLDER**





## **NEW YORK LEGS**









## **OPERA VANITY CABINET 24"**





### **OPERA VANITY CABINET 36"**





## **OPERA VANITY CABINET 48"**





## **OPERA VESSEL CABINET 24"**





## **OPERA VESSEL CABINET 36"**





## **OPERA VESSEL CABINET 48"**





### **OPERA TALL UNIT**





### **OPERA WALL UNIT**





### **OPERA SIDE CABINET**





### **OPERA OPEN SIDE CABINET**





### **OPERA OPEN WALL UNIT**









#### **MINI VANITY CABINET 20"**





### **MINI VANITY CABINET 17"**







### **KORA XL VANITY UNIT 24"**





#### **KORA XL VANITY UNIT 32"**





### **KORA XL MIRROR CABINET 2**





### **KORA XL MIRROR CABINET 3**





### **ORIALI VANITY CABINET WITH DRAWERS 24"**



#### **ORIALI VANITY CABINET WITH DRAWERS 32"**



### **ORIALI VANITY CABINET WITH DOORS 24"**





### **ORIALI VANITY CABINET WITH DOORS 32"**





### **ORIALI TOPS**





### **ORIALI TALL UNIT**





### **ORIALI SIDE OPEN CABINET**









#### **PETRA VANITY CABINET 40"**





### **PETRA VANITY CABINET 48"**