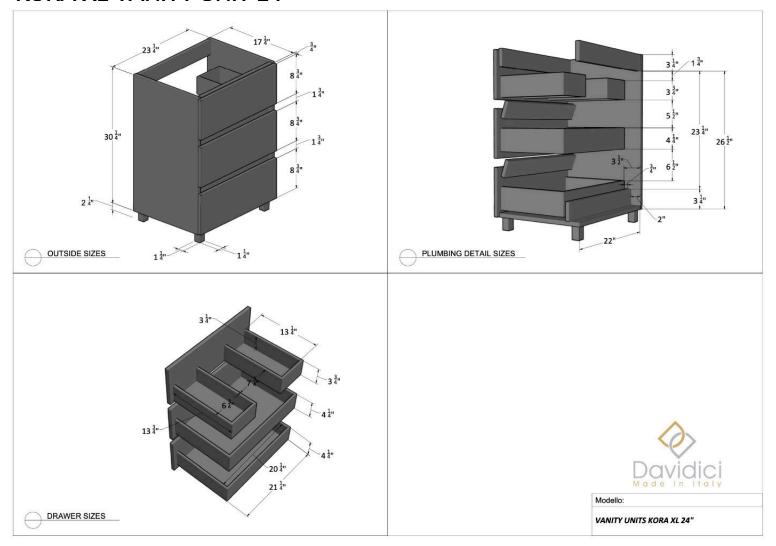

ANITY 48"**





## YORK VANITY 48"





## **NEW YORK COLONNA**





## **NEW YORK METAL SHELF**





Modello:

METAL SHELF 21-M1-NE



### **NEW YORK WALL UNIT**





### **NEW YORK SIDE CABINET**





### **NEW YORK METAL SHELF**





## **NEW YORK TOWEL HOLDER**





## **NEW YORK LEGS**









## **OPERA VANITY CABINET 24"**





### **OPERA VANITY CABINET 36"**





## **OPERA VANITY CABINET 48"**





## **OPERA VESSEL CABINET 24"**





## **OPERA VESSEL CABINET 36"**





## **OPERA VESSEL CABINET 48"**





### **OPERA TALL UNIT**





### **OPERA WALL UNIT**





### **OPERA SIDE CABINET**





### **OPERA OPEN SIDE CABINET**





### **OPERA OPEN WALL UNIT**









#### **MINI VANITY CABINET 20"**





### **MINI VANITY CABINET 17"**







### **KORA XL VANITY UNIT 24"**





#### **KORA XL VANITY UNIT 32"**





### **KORA XL MIRROR CABINET 2**





### **KORA XL MIRROR CABINET 3**





### **ORIALI VANITY CABINET WITH DRAWERS 24"**



#### **ORIALI VANITY CABINET WITH DRAWERS 32"**



### **ORIALI VANITY CABINET WITH DOORS 24"**





### **ORIALI VANITY CABINET WITH DOORS 32"**





### **ORIALI TOPS**





### **ORIALI TALL UNIT**





### **ORIALI SIDE OPEN CABINET**









#### **PETRA VANITY CABINET 40"**





### **PETRA VANITY CABINET 48"**