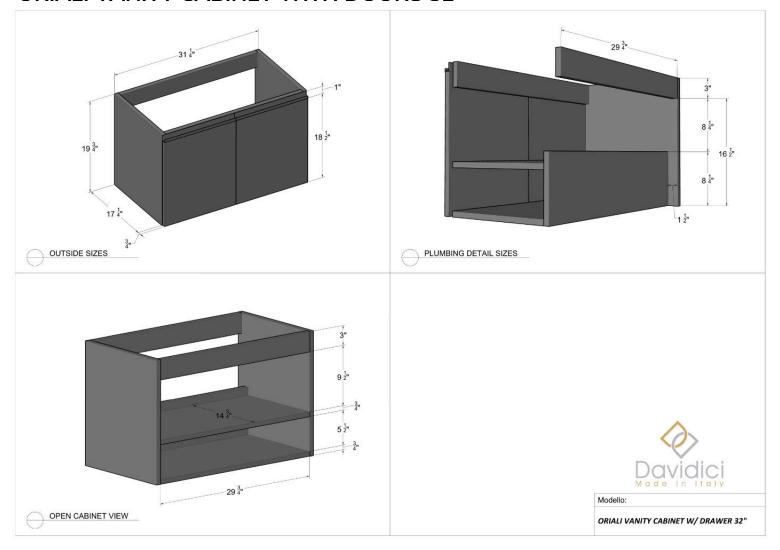

NITY CABINET 24"**





### **OPERA VANITY CABINET 36"**





## **OPERA VANITY CABINET 48"**





## **OPERA VESSEL CABINET 24"**





## **OPERA VESSEL CABINET 36"**





## **OPERA VESSEL CABINET 48"**





### **OPERA TALL UNIT**





### **OPERA WALL UNIT**





### **OPERA SIDE CABINET**





### **OPERA OPEN SIDE CABINET**





### **OPERA OPEN WALL UNIT**









#### **MINI VANITY CABINET 20"**





### **MINI VANITY CABINET 17"**







### **KORA XL VANITY UNIT 24"**





#### **KORA XL VANITY UNIT 32"**





### **KORA XL MIRROR CABINET 2**





### **KORA XL MIRROR CABINET 3**





### **ORIALI VANITY CABINET WITH DRAWERS 24"**



#### **ORIALI VANITY CABINET WITH DRAWERS 32"**



### **ORIALI VANITY CABINET WITH DOORS 24"**





### **ORIALI VANITY CABINET WITH DOORS 32"**





### **ORIALI TOPS**





### **ORIALI TALL UNIT**





### **ORIALI SIDE OPEN CABINET**









#### **PETRA VANITY CABINET 40"**





### **PETRA VANITY CABINET 48"**