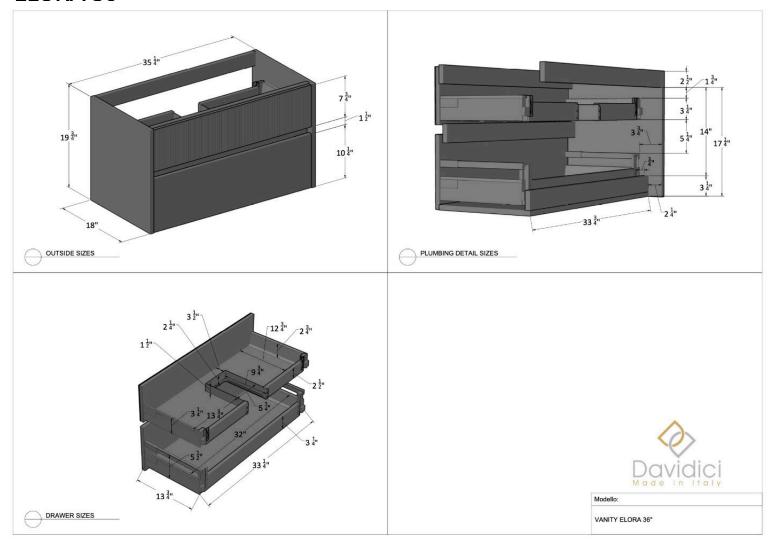

hing in front of it.
- Double check to ensure your spacing is compliant with building codes.
- If you're not replacing your existing wall cabinets or mirrors, make sure your vanity will match the scale of your current installations.
- Account for existing elements like outlets, switches, and plumbing to make sure they will work with the vanity you're hoping to install.





Still have questions or need more guidance?

Please don't hesitate call us at:

(201) 655-2240

Product specs can be found on the following pages.



## PRODUCT SPECIFICATIONS

Click on any product below to view the measurement specifications



Still have questions or need more guidance?

Please don't hesitate call us at:

(201) 655-2240







### **BRERA SHELVES**









#### **ELORA 24"**





#### **ELORA 36"**





### **ELORA 48"**





#### **ELORA TALL UNIT**





#### **ELORA WALL UNIT 1**





#### **ELORA WALL UNIT 2**





#### **ELORA LEGS 1**



#### **ELORA LEGS 2**





#### **ELORA SHELF**



#### **ELORA TOWEL BAR**









#### **BALI VANITY CABINET 1 DRAWER 24"**





#### **BALI VANITY CABINET 1 DRAWER 32"**





### **BALI VANITY CABINET 1 DRAWER 48"**





#### **BALI VANITY CABINET 2 DRAWER 24"**





#### **BALI VANITY CABINET 2 DRAWER 32"**





#### **BALI VANITY CABINET 2 DRAWER 40"**





#### **BALI VESSEL CABINET 1 DRAWER 24"**





#### **BALI VESSEL CABINET 1 DRAWER 32"**





#### **BALI VESSEL CABINET 1 DRAWER 40"**





#### **BALI VESSEL CABINET 2 DRAWER 24"**



### **BALI VESSEL CABINET 2 DRAWER 32"**





### **BALI VESSEL CABINET 2 DRAWER 40"**





#### **BAL