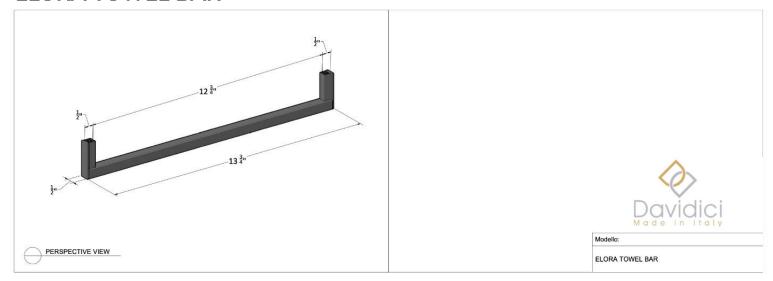

llations.
- Account for existing elements like outlets, switches, and plumbing to make sure they will work with the vanity you're hoping to install.





Still have questions or need more guidance?

Please don't hesitate call us at:

(201) 655-2240

Product specs can be found on the following pages.



## PRODUCT SPECIFICATIONS

Click on any product below to view the measurement specifications



Still have questions or need more guidance?

Please don't hesitate call us at:

(201) 655-2240







### **BRERA SHELVES**









#### **ELORA 24"**





#### **ELORA 36"**





### **ELORA 48"**





#### **ELORA TALL UNIT**





#### **ELORA WALL UNIT 1**





#### **ELORA WALL UNIT 2**





#### **ELORA LEGS 1**



#### **ELORA LEGS 2**





#### **ELORA SHELF**



#### **ELORA TOWEL BAR**









#### **BALI VANITY CABINET 1 DRAWER 24"**





#### **BALI VANITY CABINET 1 DRAWER 32"**





### **BALI VANITY CABINET 1 DRAWER 48"**





#### **BALI VANITY CABINET 2 DRAWER 24"**





#### **BALI VANITY CABINET 2 DRAWER 32"**





#### **BALI VANITY CABINET 2 DRAWER 40"**





#### **BALI VESSEL CABINET 1 DRAWER 24"**





#### **BALI VESSEL CABINET 1 DRAWER 32"**





#### **BALI VESSEL CABINET 1 DRAWER 40"**





#### **BALI VESSEL CABINET 2 DRAWER 24"**



### **BALI VESSEL CABINET 2 DRAWER 32"**





### **BALI VESSEL CABINET 2 DRAWER 40"**





#### **BALI TALL UNIT**





### **BALI WALL UNIT 24"**





#### **BALI WALL UNIT 36"**









#### **MARGI VANITY CABINET 24"**





#### **MARGI VANITY CABINET 32"**





### **MARGI VANITY CABINET 48"**





#### **MARGI VESSEL