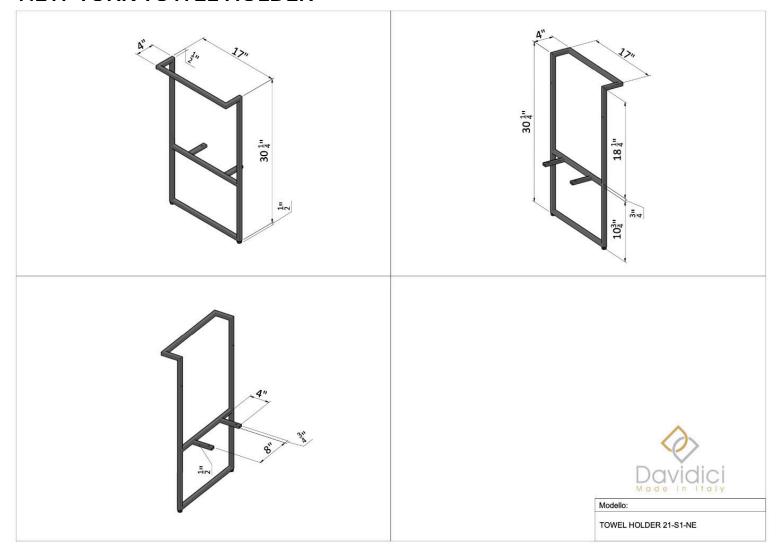

ET 48"**





## **MARGI TALL UNIT 1**





## **MARGI TALL UNIT 2**





## **MARGI SIDE CABINET**





## **MARGI WALL UNIT**





### MARGI OPEN WALL UNIT





## **MARGI SIDE CABINET**





## **MARGI OPEN CABINET**





### **MARGI SIDE DRAWER**









## **KORA VANITY UNIT 24"**





### **KORA VANITY UNIT 32"**





## **KORA VANITY UNIT 40"**





### **KORA SIDE CABINET**





## **KORA TALL UNIT**





### **KORA WALL UNIT**









### **NEW YORK VANITY 24"**





### **NEW YORK VANITY 36"**





### **NEW YORK VANITY 48"**





## YORK VANITY 48"





## **NEW YORK COLONNA**





## **NEW YORK METAL SHELF**





Modello:

METAL SHELF 21-M1-NE



### **NEW YORK WALL UNIT**





### **NEW YORK SIDE CABINET**





### **NEW YORK METAL SHELF**





## **NEW YORK TOWEL HOLDER**





## **NEW YORK LEGS**









## **OPERA VANITY CABINET 24"**





### **OPERA VANITY CABINET 36"**





## **OPERA VANITY CABINET 48"**





## **OPERA VESSEL CABINET 24"**





## **OPERA VESSEL CABINET 36"**





## **OPERA VESSEL CABINET 48"**





### **OPERA TALL UNIT**





### **OPERA WALL UNIT**





### **OPERA SIDE CABINET**





### **OPERA OPEN SIDE CABINET**





### **OPERA OPEN WALL UNIT**









#### **MINI VANITY CABINET 20"**





### **MINI VANITY CABINET 17"**







### **KORA XL VANITY UNIT 24"**





#### **KORA XL VANITY UNIT 32"**





### **KORA XL MIRROR CABINET 2**





### **KORA XL MIRROR CABINET 3**





### **ORIALI VANITY CABINET WITH DRAWERS 24"**



#### **ORIALI VANITY CABINET WITH DRAWERS 32"**



### **ORIALI VANITY CABINET WITH DOORS 24"**