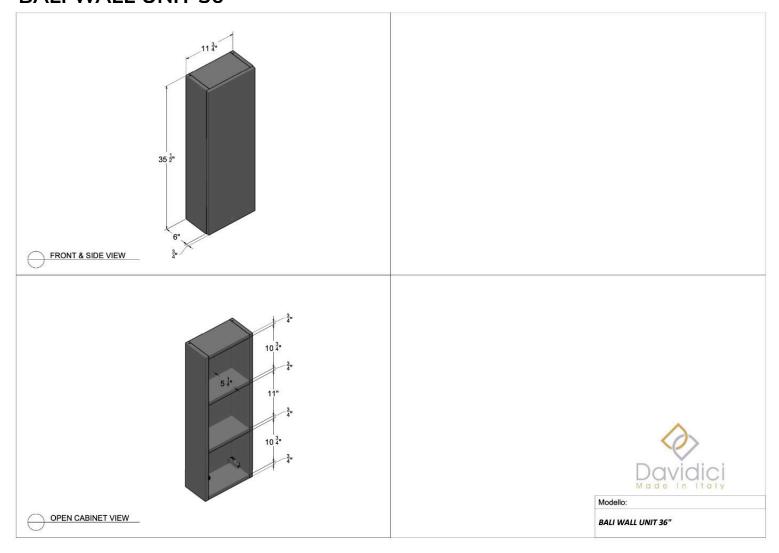

1**





#### **ELORA WALL UNIT 2**





#### **ELORA LEGS 1**



#### **ELORA LEGS 2**





#### **ELORA SHELF**



#### **ELORA TOWEL BAR**









#### **BALI VANITY CABINET 1 DRAWER 24"**





#### **BALI VANITY CABINET 1 DRAWER 32"**





### **BALI VANITY CABINET 1 DRAWER 48"**





#### **BALI VANITY CABINET 2 DRAWER 24"**





#### **BALI VANITY CABINET 2 DRAWER 32"**





#### **BALI VANITY CABINET 2 DRAWER 40"**





#### **BALI VESSEL CABINET 1 DRAWER 24"**





#### **BALI VESSEL CABINET 1 DRAWER 32"**





#### **BALI VESSEL CABINET 1 DRAWER 40"**





#### **BALI VESSEL CABINET 2 DRAWER 24"**



### **BALI VESSEL CABINET 2 DRAWER 32"**





### **BALI VESSEL CABINET 2 DRAWER 40"**





#### **BALI TALL UNIT**





### **BALI WALL UNIT 24"**





#### **BALI WALL UNIT 36"**









#### **MARGI VANITY CABINET 24"**





#### **MARGI VANITY CABINET 32"**





### **MARGI VANITY CABINET 48"**





#### **MARGI VESSEL CABINET 24"**





## **MARGI VESSEL CABINET 32"**





## **MARGI VESSEL CABINET 48"**





## **MARGI TALL UNIT 1**





## **MARGI TALL UNIT 2**





## **MARGI SIDE CABINET**





## **MARGI WALL UNIT**





### MARGI OPEN WALL UNIT





## **MARGI SIDE CABINET**





## **MARGI OPEN CABINET**





### **MARGI SIDE DRAWER**









## **KORA VANITY UNIT 24"**





### **KORA VANITY UNIT 32"**





## **KORA VANITY UNIT 40"**





### **KORA SIDE CABINET**





## **KORA TALL UNIT**





### **KORA WALL UNIT**









### **NEW YORK VANITY 24"**





### **NEW YORK VANITY 36"**





### **NEW YORK VANITY 48"**





## YORK VANITY 48"





## *