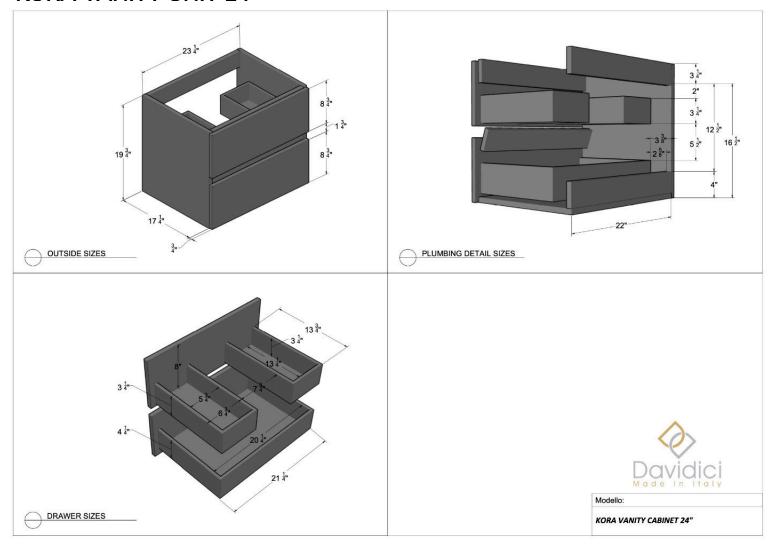

ER 32"**





#### **BALI VESSEL CABINET 1 DRAWER 40"**





#### **BALI VESSEL CABINET 2 DRAWER 24"**



### **BALI VESSEL CABINET 2 DRAWER 32"**





### **BALI VESSEL CABINET 2 DRAWER 40"**





#### **BALI TALL UNIT**





### **BALI WALL UNIT 24"**





#### **BALI WALL UNIT 36"**









#### **MARGI VANITY CABINET 24"**





#### **MARGI VANITY CABINET 32"**





### **MARGI VANITY CABINET 48"**





#### **MARGI VESSEL CABINET 24"**





## **MARGI VESSEL CABINET 32"**





## **MARGI VESSEL CABINET 48"**





## **MARGI TALL UNIT 1**





## **MARGI TALL UNIT 2**





## **MARGI SIDE CABINET**





## **MARGI WALL UNIT**





### MARGI OPEN WALL UNIT





## **MARGI SIDE CABINET**





## **MARGI OPEN CABINET**





### **MARGI SIDE DRAWER**









## **KORA VANITY UNIT 24"**





### **KORA VANITY UNIT 32"**





## **KORA VANITY UNIT 40"**





### **KORA SIDE CABINET**





## **KORA TALL UNIT**





### **KORA WALL UNIT**









### **NEW YORK VANITY 24"**





### **NEW YORK VANITY 36"**





### **NEW YORK VANITY 48"**





## YORK VANITY 48"





## **NEW YORK COLONNA**





## **NEW YORK METAL SHELF**





Modello:

METAL SHELF 21-M1-NE



### **NEW YORK WALL UNIT**





### **NEW YORK SIDE CABINET**





### **NEW YORK METAL SHELF**





## **NEW YORK TOWEL HOLDER**





## **NEW YORK LEGS**









## **OPERA VANITY CABINET 24"**





### **OPERA VANITY CABINET 36"**





## **OPERA VANITY CABINET 48"**





## **OPERA VESSEL CABINET 24"**





## **OPERA VESSEL CABINET 36"**





## **OPERA VESSEL CABINET 48"**





### **OPERA TALL UNIT**





###