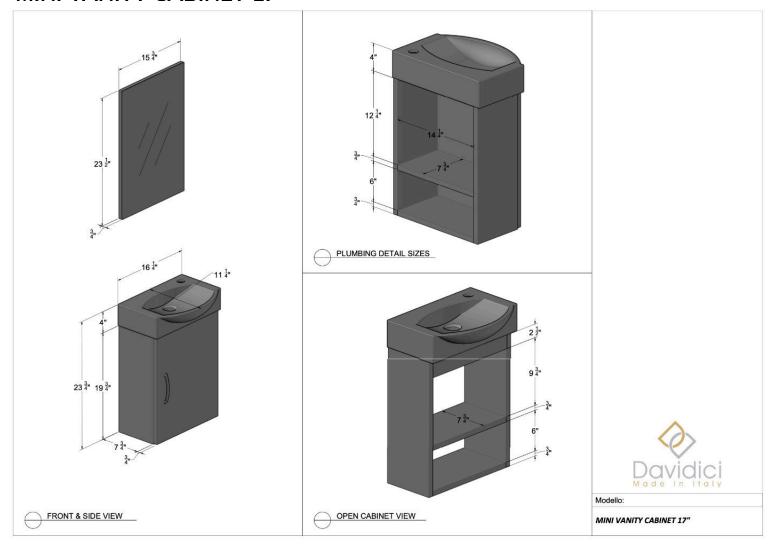

YORK VANITY 36"**





### **NEW YORK VANITY 48"**





## YORK VANITY 48"





## **NEW YORK COLONNA**





## **NEW YORK METAL SHELF**





Modello:

METAL SHELF 21-M1-NE



### **NEW YORK WALL UNIT**





### **NEW YORK SIDE CABINET**





### **NEW YORK METAL SHELF**





## **NEW YORK TOWEL HOLDER**





## **NEW YORK LEGS**









## **OPERA VANITY CABINET 24"**





### **OPERA VANITY CABINET 36"**





## **OPERA VANITY CABINET 48"**





## **OPERA VESSEL CABINET 24"**





## **OPERA VESSEL CABINET 36"**





## **OPERA VESSEL CABINET 48"**





### **OPERA TALL UNIT**





### **OPERA WALL UNIT**





### **OPERA SIDE CABINET**





### **OPERA OPEN SIDE CABINET**





### **OPERA OPEN WALL UNIT**









#### **MINI VANITY CABINET 20"**





### **MINI VANITY CABINET 17"**







### **KORA XL VANITY UNIT 24"**





#### **KORA XL VANITY UNIT 32"**





### **KORA XL MIRROR CABINET 2**





### **KORA XL MIRROR CABINET 3**





### **ORIALI VANITY CABINET WITH DRAWERS 24"**



#### **ORIALI VANITY CABINET WITH DRAWERS 32"**



### **ORIALI VANITY CABINET WITH DOORS 24"**





### **ORIALI VANITY CABINET WITH DOORS 32"**





### **ORIALI TOPS**





### **ORIALI TALL UNIT**





### **ORIALI SIDE OPEN CABINET**









#### **PETRA VANITY CABINET 40"**





### **PETRA VANITY CABINET 48"**