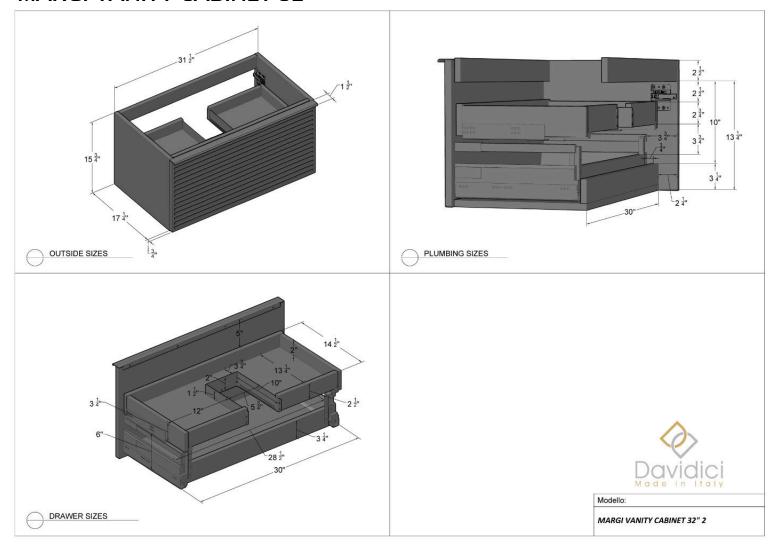

S 2**





#### **ELORA SHELF**



#### **ELORA TOWEL BAR**









#### **BALI VANITY CABINET 1 DRAWER 24"**





#### **BALI VANITY CABINET 1 DRAWER 32"**





### **BALI VANITY CABINET 1 DRAWER 48"**





#### **BALI VANITY CABINET 2 DRAWER 24"**





#### **BALI VANITY CABINET 2 DRAWER 32"**





#### **BALI VANITY CABINET 2 DRAWER 40"**





#### **BALI VESSEL CABINET 1 DRAWER 24"**





#### **BALI VESSEL CABINET 1 DRAWER 32"**





#### **BALI VESSEL CABINET 1 DRAWER 40"**





#### **BALI VESSEL CABINET 2 DRAWER 24"**



### **BALI VESSEL CABINET 2 DRAWER 32"**





### **BALI VESSEL CABINET 2 DRAWER 40"**





#### **BALI TALL UNIT**





### **BALI WALL UNIT 24"**





#### **BALI WALL UNIT 36"**









#### **MARGI VANITY CABINET 24"**





#### **MARGI VANITY CABINET 32"**





### **MARGI VANITY CABINET 48"**





#### **MARGI VESSEL CABINET 24"**





## **MARGI VESSEL CABINET 32"**





## **MARGI VESSEL CABINET 48"**





## **MARGI TALL UNIT 1**





## **MARGI TALL UNIT 2**





## **MARGI SIDE CABINET**





## **MARGI WALL UNIT**





### MARGI OPEN WALL UNIT





## **MARGI SIDE CABINET**





## **MARGI OPEN CABINET**





### **MARGI SIDE DRAWER**









## **KORA VANITY UNIT 24"**





### **KORA VANITY UNIT 32"**





## **KORA VANITY UNIT 40"**





### **KORA SIDE CABINET**





## **KORA TALL UNIT**





### **KORA WALL UNIT**









### **NEW YORK VANITY 24"**





### **NEW YORK VANITY 36"**





### **NEW YORK VANITY 48"**





## YORK VANITY 48"





## **NEW YORK COLONNA**





## **NEW YORK METAL SHELF**





Modello:

METAL SHELF 21