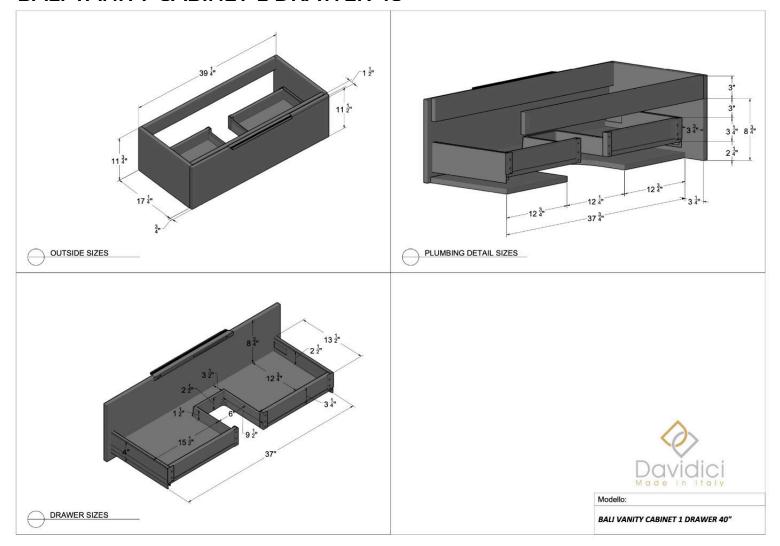

all.





Still have questions or need more guidance?

Please don't hesitate call us at:

(201) 655-2240

Product specs can be found on the following pages.



## PRODUCT SPECIFICATIONS

Click on any product below to view the measurement specifications



Still have questions or need more guidance?

Please don't hesitate call us at:

(201) 655-2240







### **BRERA SHELVES**









#### **ELORA 24"**





#### **ELORA 36"**





### **ELORA 48"**





#### **ELORA TALL UNIT**





#### **ELORA WALL UNIT 1**





#### **ELORA WALL UNIT 2**





#### **ELORA LEGS 1**



#### **ELORA LEGS 2**





#### **ELORA SHELF**



#### **ELORA TOWEL BAR**









#### **BALI VANITY CABINET 1 DRAWER 24"**





#### **BALI VANITY CABINET 1 DRAWER 32"**





### **BALI VANITY CABINET 1 DRAWER 48"**





#### **BALI VANITY CABINET 2 DRAWER 24"**





#### **BALI VANITY CABINET 2 DRAWER 32"**





#### **BALI VANITY CABINET 2 DRAWER 40"**





#### **BALI VESSEL CABINET 1 DRAWER 24"**





#### **BALI VESSEL CABINET 1 DRAWER 32"**





#### **BALI VESSEL CABINET 1 DRAWER 40"**





#### **BALI VESSEL CABINET 2 DRAWER 24"**



### **BALI VESSEL CABINET 2 DRAWER 32"**





### **BALI VESSEL CABINET 2 DRAWER 40"**





#### **BALI TALL UNIT**





### **BALI WALL UNIT 24"**





#### **BALI WALL UNIT 36"**









#### **MARGI VANITY CABINET 24"**





#### **MARGI VANITY CABINET 32"**





### **MARGI VANITY CABINET 48"**





#### **MARGI VESSEL CABINET 24"**





## **MARGI VESSEL CABINET 32"**





## **MARGI VESSEL CABINET 48"**





## **MARGI TALL UNIT 1**





## **MARGI TALL UNIT