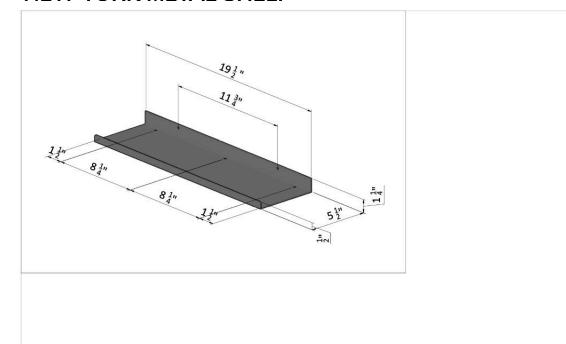

MARGI VANITY CABINET 32"**





### **MARGI VANITY CABINET 48"**





#### **MARGI VESSEL CABINET 24"**





## **MARGI VESSEL CABINET 32"**





## **MARGI VESSEL CABINET 48"**





## **MARGI TALL UNIT 1**





## **MARGI TALL UNIT 2**





## **MARGI SIDE CABINET**





## **MARGI WALL UNIT**





### MARGI OPEN WALL UNIT





## **MARGI SIDE CABINET**





## **MARGI OPEN CABINET**





### **MARGI SIDE DRAWER**









## **KORA VANITY UNIT 24"**





### **KORA VANITY UNIT 32"**





## **KORA VANITY UNIT 40"**





### **KORA SIDE CABINET**





## **KORA TALL UNIT**





### **KORA WALL UNIT**









### **NEW YORK VANITY 24"**





### **NEW YORK VANITY 36"**





### **NEW YORK VANITY 48"**





## YORK VANITY 48"





## **NEW YORK COLONNA**





## **NEW YORK METAL SHELF**





Modello:

METAL SHELF 21-M1-NE



### **NEW YORK WALL UNIT**





### **NEW YORK SIDE CABINET**





### **NEW YORK METAL SHELF**





## **NEW YORK TOWEL HOLDER**





## **NEW YORK LEGS**









## **OPERA VANITY CABINET 24"**





### **OPERA VANITY CABINET 36"**





## **OPERA VANITY CABINET 48"**





## **OPERA VESSEL CABINET 24"**





## **OPERA VESSEL CABINET 36"**





## **OPERA VESSEL CABINET 48"**





### **OPERA TALL UNIT**





### **OPERA WALL UNIT**





### **OPERA SIDE CABINET**





### **OPERA OPEN SIDE CABINET**





### **OPERA OPEN WALL UNIT**









#### **MINI VANITY CABINET 20"**





### **MINI VANITY CABINET 17"**







### **KORA XL VANITY UNIT 24"**





#### **KORA XL VANITY UNIT 32"**





### **KORA XL MIRROR CABINET 2**





### **KORA XL MIRRO