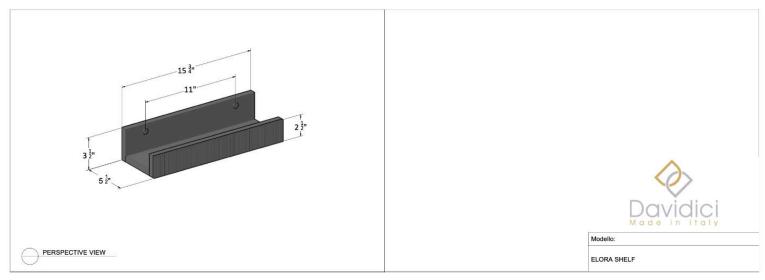

scale of your current installations.
- Account for existing elements like outlets, switches, and plumbing to make sure they will work with the vanity you're hoping to install.





Still have questions or need more guidance?

Please don't hesitate call us at:

(201) 655-2240

Product specs can be found on the following pages.



## PRODUCT SPECIFICATIONS

Click on any product below to view the measurement specifications



Still have questions or need more guidance?

Please don't hesitate call us at:

(201) 655-2240







### **BRERA SHELVES**









#### **ELORA 24"**





#### **ELORA 36"**





### **ELORA 48"**





#### **ELORA TALL UNIT**





#### **ELORA WALL UNIT 1**





#### **ELORA WALL UNIT 2**





#### **ELORA LEGS 1**



#### **ELORA LEGS 2**





#### **ELORA SHELF**



#### **ELORA TOWEL BAR**









#### **BALI VANITY CABINET 1 DRAWER 24"**





#### **BALI VANITY CABINET 1 DRAWER 32"**





### **BALI VANITY CABINET 1 DRAWER 48"**





#### **BALI VANITY CABINET 2 DRAWER 24"**





#### **BALI VANITY CABINET 2 DRAWER 32"**





#### **BALI VANITY CABINET 2 DRAWER 40"**





#### **BALI VESSEL CABINET 1 DRAWER 24"**





#### **BALI VESSEL CABINET 1 DRAWER 32"**





#### **BALI VESSEL CABINET 1 DRAWER 40"**





#### **BALI VESSEL CABINET 2 DRAWER 24"**



### **BALI VESSEL CABINET 2 DRAWER 32"**





### **BALI VESSEL CABINET 2 DRAWER 40"**





#### **BALI TALL UNIT**





### **BALI WALL UNIT 24"**





#### **BALI WALL UNIT 36"**









#### **MARGI VANITY CABINET 24"**





#### **MARGI VANITY CABINET 32"**





### **MARGI VANITY CABINET 48