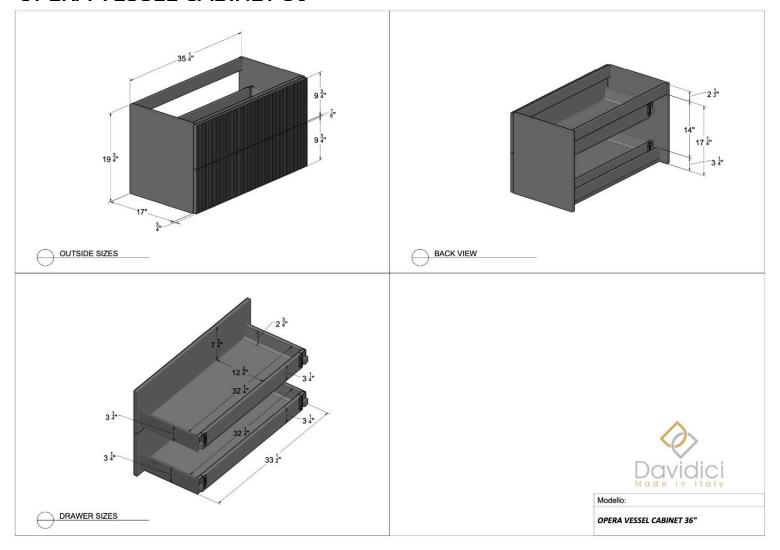

T**





### **MARGI SIDE DRAWER**









## **KORA VANITY UNIT 24"**





### **KORA VANITY UNIT 32"**





## **KORA VANITY UNIT 40"**





### **KORA SIDE CABINET**





## **KORA TALL UNIT**





### **KORA WALL UNIT**









### **NEW YORK VANITY 24"**





### **NEW YORK VANITY 36"**





### **NEW YORK VANITY 48"**





## YORK VANITY 48"





## **NEW YORK COLONNA**





## **NEW YORK METAL SHELF**





Modello:

METAL SHELF 21-M1-NE



### **NEW YORK WALL UNIT**





### **NEW YORK SIDE CABINET**





### **NEW YORK METAL SHELF**





## **NEW YORK TOWEL HOLDER**





## **NEW YORK LEGS**









## **OPERA VANITY CABINET 24"**





### **OPERA VANITY CABINET 36"**





## **OPERA VANITY CABINET 48"**





## **OPERA VESSEL CABINET 24"**





## **OPERA VESSEL CABINET 36"**





## **OPERA VESSEL CABINET 48"**





### **OPERA TALL UNIT**





### **OPERA WALL UNIT**





### **OPERA SIDE CABINET**





### **OPERA OPEN SIDE CABINET**





### **OPERA OPEN WALL UNIT**









#### **MINI VANITY CABINET 20"**





### **MINI VANITY CABINET 17"**







### **KORA XL VANITY UNIT 24"**





#### **KORA XL VANITY UNIT 32"**





### **KORA XL MIRROR CABINET 2**





### **KORA XL MIRROR CABINET 3**





### **ORIALI VANITY CABINET WITH DRAWERS 24"**



#### **ORIALI VANITY CABINET WITH DRAWERS 32"**



### **ORIALI VANITY CABINET WITH DOORS 24"**





### **ORIALI VANITY CABINET WITH DOORS 32"**





### **ORIALI TOPS**





### **ORIALI TALL UNIT**





### **ORIALI SIDE OPEN CABINET**









#### **PETRA VANITY CABINET 40"**





### **PETRA VANITY CABINET 48