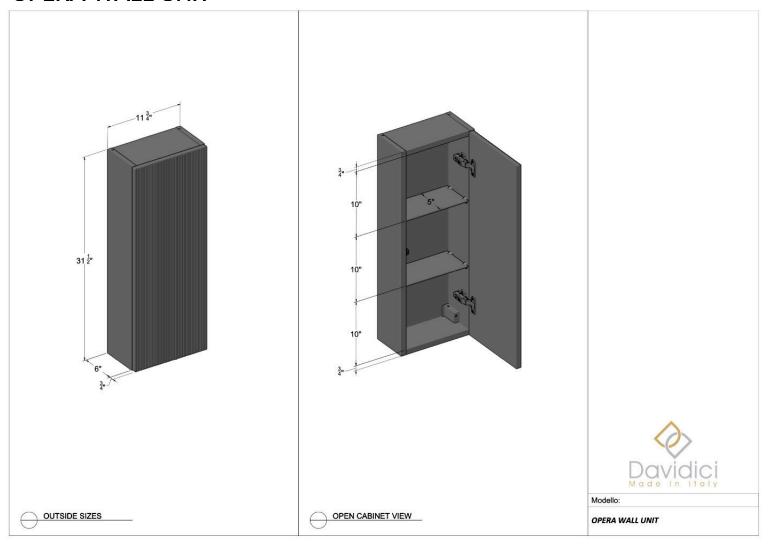

UNIT 32"**





## **KORA VANITY UNIT 40"**





### **KORA SIDE CABINET**





## **KORA TALL UNIT**





### **KORA WALL UNIT**









### **NEW YORK VANITY 24"**





### **NEW YORK VANITY 36"**





### **NEW YORK VANITY 48"**





## YORK VANITY 48"





## **NEW YORK COLONNA**





## **NEW YORK METAL SHELF**





Modello:

METAL SHELF 21-M1-NE



### **NEW YORK WALL UNIT**





### **NEW YORK SIDE CABINET**





### **NEW YORK METAL SHELF**





## **NEW YORK TOWEL HOLDER**





## **NEW YORK LEGS**









## **OPERA VANITY CABINET 24"**





### **OPERA VANITY CABINET 36"**





## **OPERA VANITY CABINET 48"**





## **OPERA VESSEL CABINET 24"**





## **OPERA VESSEL CABINET 36"**





## **OPERA VESSEL CABINET 48"**





### **OPERA TALL UNIT**





### **OPERA WALL UNIT**





### **OPERA SIDE CABINET**





### **OPERA OPEN SIDE CABINET**





### **OPERA OPEN WALL UNIT**









#### **MINI VANITY CABINET 20"**





### **MINI VANITY CABINET 17"**







### **KORA XL VANITY UNIT 24"**





#### **KORA XL VANITY UNIT 32"**





### **KORA XL MIRROR CABINET 2**





### **KORA XL MIRROR CABINET 3**





### **ORIALI VANITY CABINET WITH DRAWERS 24"**



#### **ORIALI VANITY CABINET WITH DRAWERS 32"**



### **ORIALI VANITY CABINET WITH DOORS 24"**





### **ORIALI VANITY CABINET WITH DOORS 32"**





### **ORIALI TOPS**





### **ORIALI TALL UNIT**





### **ORIALI SIDE OPEN CABINET**









#### **PETRA VANITY CABINET 40"**





### **PETRA VANITY CABINET 48"**