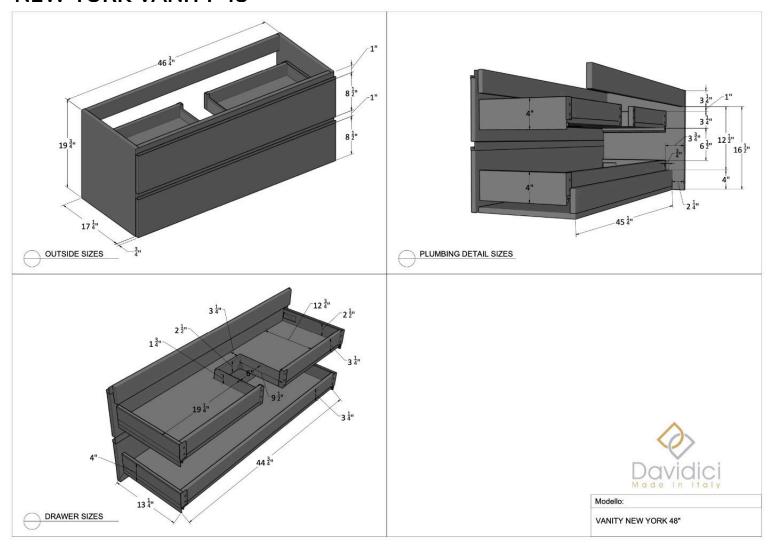

#### **BALI WALL UNIT 36"**









#### **MARGI VANITY CABINET 24"**





#### **MARGI VANITY CABINET 32"**





### **MARGI VANITY CABINET 48"**





#### **MARGI VESSEL CABINET 24"**





## **MARGI VESSEL CABINET 32"**





## **MARGI VESSEL CABINET 48"**





## **MARGI TALL UNIT 1**





## **MARGI TALL UNIT 2**





## **MARGI SIDE CABINET**





## **MARGI WALL UNIT**





### MARGI OPEN WALL UNIT





## **MARGI SIDE CABINET**





## **MARGI OPEN CABINET**





### **MARGI SIDE DRAWER**









## **KORA VANITY UNIT 24"**





### **KORA VANITY UNIT 32"**





## **KORA VANITY UNIT 40"**





### **KORA SIDE CABINET**





## **KORA TALL UNIT**





### **KORA WALL UNIT**









### **NEW YORK VANITY 24"**





### **NEW YORK VANITY 36"**





### **NEW YORK VANITY 48"**





## YORK VANITY 48"





## **NEW YORK COLONNA**





## **NEW YORK METAL SHELF**





Modello:

METAL SHELF 21-M1-NE



### **NEW YORK WALL UNIT**





### **NEW YORK SIDE CABINET**





### **NEW YORK METAL SHELF**





## **NEW YORK TOWEL HOLDER**





## **NEW YORK LEGS**









## **OPERA VANITY CABINET 24"**





### **OPERA VANITY CABINET 36"**





## **OPERA VANITY CABINET 48"**





## **OPERA VESSEL CABINET 24"**





## **OPERA VESSEL CABINET 36"**





## **OPERA VESSEL CABINET 48"**





### **OPERA TALL UNIT**





### **OPERA WALL UNIT**





### **OPERA SIDE CABINET**





### **OPERA OPEN SIDE CABINET**





### **OPERA OPEN WALL UNIT**









#### **MINI VANITY CABINET 20"**





### **MINI VANITY CABINET 17"**







### **KORA XL VANITY UNIT 24"**





#### **KO