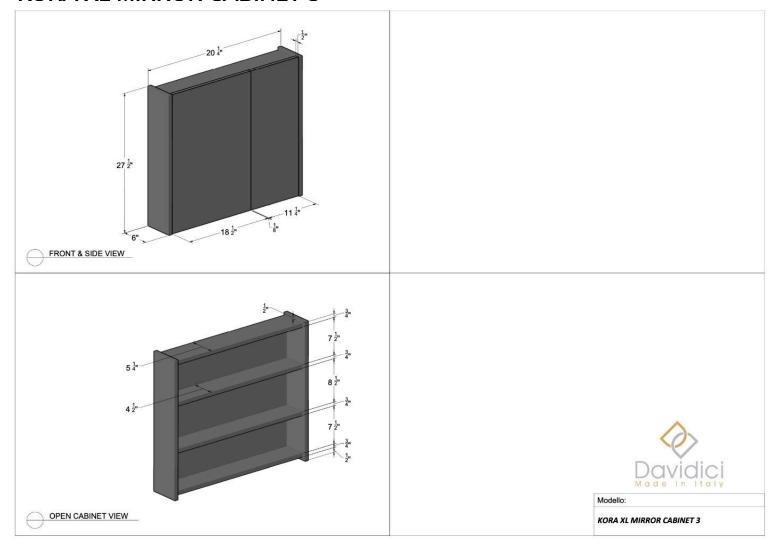

ETAL SHELF 21-M1-NE



### **NEW YORK WALL UNIT**





### **NEW YORK SIDE CABINET**





### **NEW YORK METAL SHELF**





## **NEW YORK TOWEL HOLDER**





## **NEW YORK LEGS**









## **OPERA VANITY CABINET 24"**





### **OPERA VANITY CABINET 36"**





## **OPERA VANITY CABINET 48"**





## **OPERA VESSEL CABINET 24"**





## **OPERA VESSEL CABINET 36"**





## **OPERA VESSEL CABINET 48"**





### **OPERA TALL UNIT**





### **OPERA WALL UNIT**





### **OPERA SIDE CABINET**





### **OPERA OPEN SIDE CABINET**





### **OPERA OPEN WALL UNIT**









#### **MINI VANITY CABINET 20"**





### **MINI VANITY CABINET 17"**







### **KORA XL VANITY UNIT 24"**





#### **KORA XL VANITY UNIT 32"**





### **KORA XL MIRROR CABINET 2**





### **KORA XL MIRROR CABINET 3**





### **ORIALI VANITY CABINET WITH DRAWERS 24"**



#### **ORIALI VANITY CABINET WITH DRAWERS 32"**



### **ORIALI VANITY CABINET WITH DOORS 24"**





### **ORIALI VANITY CABINET WITH DOORS 32"**





### **ORIALI TOPS**





### **ORIALI TALL UNIT**





### **ORIALI SIDE OPEN CABINET**









#### **PETRA VANITY CABINET 40"**





### **PETRA VANITY CABINET 48"**