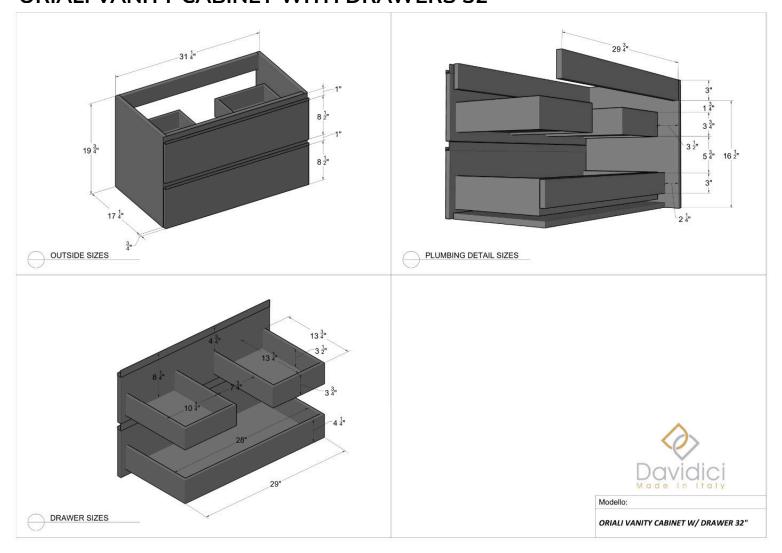

K METAL SHELF**





## **NEW YORK TOWEL HOLDER**





## **NEW YORK LEGS**









## **OPERA VANITY CABINET 24"**





### **OPERA VANITY CABINET 36"**





## **OPERA VANITY CABINET 48"**





## **OPERA VESSEL CABINET 24"**





## **OPERA VESSEL CABINET 36"**





## **OPERA VESSEL CABINET 48"**





### **OPERA TALL UNIT**





### **OPERA WALL UNIT**





### **OPERA SIDE CABINET**





### **OPERA OPEN SIDE CABINET**





### **OPERA OPEN WALL UNIT**









#### **MINI VANITY CABINET 20"**





### **MINI VANITY CABINET 17"**







### **KORA XL VANITY UNIT 24"**





#### **KORA XL VANITY UNIT 32"**





### **KORA XL MIRROR CABINET 2**





### **KORA XL MIRROR CABINET 3**





### **ORIALI VANITY CABINET WITH DRAWERS 24"**



#### **ORIALI VANITY CABINET WITH DRAWERS 32"**



### **ORIALI VANITY CABINET WITH DOORS 24"**





### **ORIALI VANITY CABINET WITH DOORS 32"**





### **ORIALI TOPS**





### **ORIALI TALL UNIT**





### **ORIALI SIDE OPEN CABINET**









#### **PETRA VANITY CABINET 40"**





### **PETRA VANITY CABINET 48"**