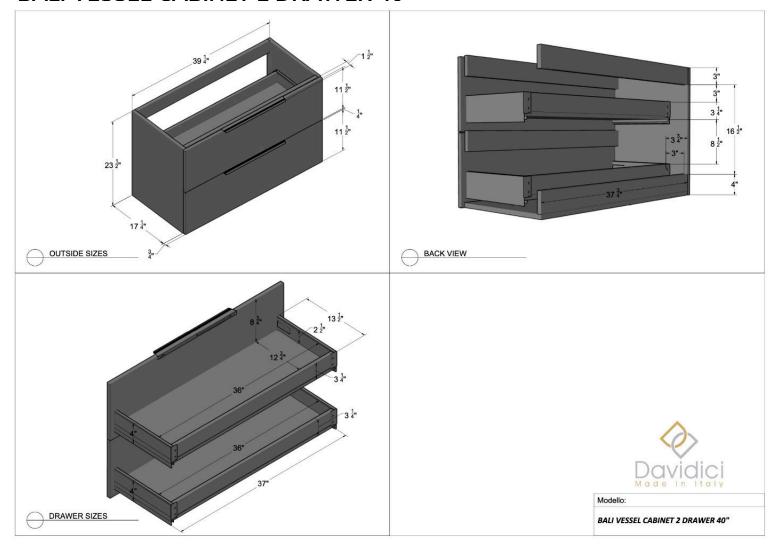

*ELORA 36"**





### **ELORA 48"**





#### **ELORA TALL UNIT**





#### **ELORA WALL UNIT 1**





#### **ELORA WALL UNIT 2**





#### **ELORA LEGS 1**



#### **ELORA LEGS 2**





#### **ELORA SHELF**



#### **ELORA TOWEL BAR**









#### **BALI VANITY CABINET 1 DRAWER 24"**





#### **BALI VANITY CABINET 1 DRAWER 32"**





### **BALI VANITY CABINET 1 DRAWER 48"**





#### **BALI VANITY CABINET 2 DRAWER 24"**





#### **BALI VANITY CABINET 2 DRAWER 32"**





#### **BALI VANITY CABINET 2 DRAWER 40"**





#### **BALI VESSEL CABINET 1 DRAWER 24"**





#### **BALI VESSEL CABINET 1 DRAWER 32"**





#### **BALI VESSEL CABINET 1 DRAWER 40"**





#### **BALI VESSEL CABINET 2 DRAWER 24"**



### **BALI VESSEL CABINET 2 DRAWER 32"**





### **BALI VESSEL CABINET 2 DRAWER 40"**





#### **BALI TALL UNIT**





### **BALI WALL UNIT 24"**





#### **BALI WALL UNIT 36"**









#### **MARGI VANITY CABINET 24"**





#### **MARGI VANITY CABINET 32"**





### **MARGI VANITY CABINET 48"**





#### **MARGI VESSEL CABINET 24"**





## **MARGI VESSEL CABINET 32"**





## **MARGI VESSEL CABINET 48"**





## **MARGI TALL UNIT 1**





## **MARGI TALL UNIT 2**





## **MARGI SIDE CABINET**





## **MARGI WALL UNIT**





### MARGI OPEN WALL UNIT





## **MARGI SIDE CABINET**





## **MARGI OPEN CABINET**





### **MARGI SIDE DRAWER**









## **KORA VANITY UNIT 24"**





### **KORA VANITY UNIT 32"**





## **KORA VANITY UNIT 40"**





### **KORA SIDE CABINET**





## **KORA TALL UNIT**





### **KORA WALL UNIT**









### **NEW YORK VANITY 24"**