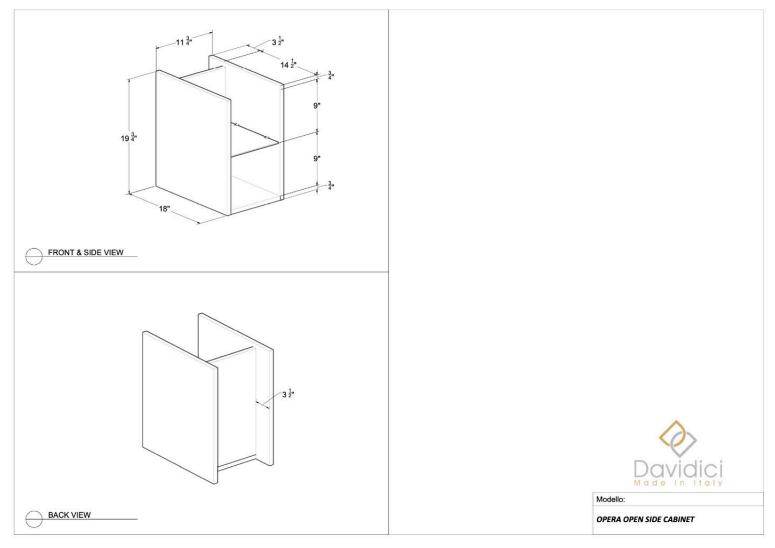

NET**





## **KORA TALL UNIT**





### **KORA WALL UNIT**









### **NEW YORK VANITY 24"**





### **NEW YORK VANITY 36"**





### **NEW YORK VANITY 48"**





## YORK VANITY 48"





## **NEW YORK COLONNA**





## **NEW YORK METAL SHELF**





Modello:

METAL SHELF 21-M1-NE



### **NEW YORK WALL UNIT**





### **NEW YORK SIDE CABINET**





### **NEW YORK METAL SHELF**





## **NEW YORK TOWEL HOLDER**





## **NEW YORK LEGS**









## **OPERA VANITY CABINET 24"**





### **OPERA VANITY CABINET 36"**





## **OPERA VANITY CABINET 48"**





## **OPERA VESSEL CABINET 24"**





## **OPERA VESSEL CABINET 36"**





## **OPERA VESSEL CABINET 48"**





### **OPERA TALL UNIT**





### **OPERA WALL UNIT**





### **OPERA SIDE CABINET**





### **OPERA OPEN SIDE CABINET**





### **OPERA OPEN WALL UNIT**









#### **MINI VANITY CABINET 20"**





### **MINI VANITY CABINET 17"**







### **KORA XL VANITY UNIT 24"**





#### **KORA XL VANITY UNIT 32"**





### **KORA XL MIRROR CABINET 2**





### **KORA XL MIRROR CABINET 3**





### **ORIALI VANITY CABINET WITH DRAWERS 24"**



#### **ORIALI VANITY CABINET WITH DRAWERS 32"**



### **ORIALI VANITY CABINET WITH DOORS 24"**





### **ORIALI VANITY CABINET WITH DOORS 32"**





### **ORIALI TOPS**





### **ORIALI TALL UNIT**





### **ORIALI SIDE OPEN CABINET**









#### **PETRA VANITY CABINET 40"**





### **PETRA VANITY CABINET 48"**