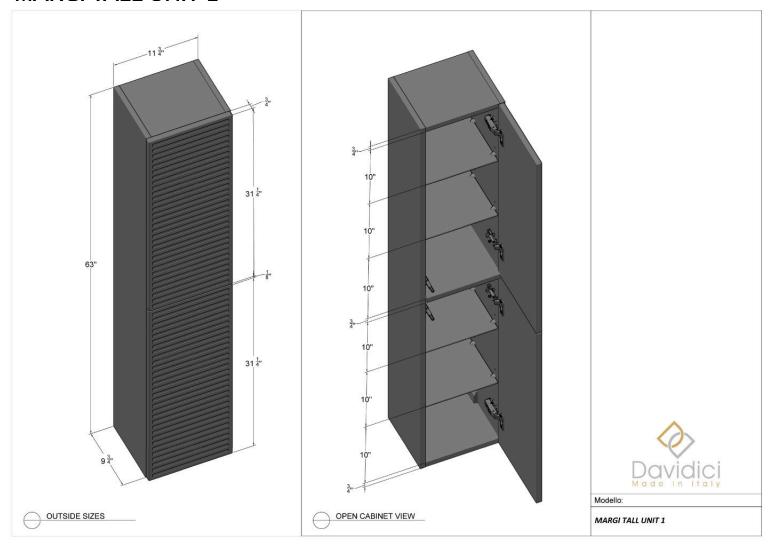

CABINET 1 DRAWER 48"**





#### **BALI VANITY CABINET 2 DRAWER 24"**





#### **BALI VANITY CABINET 2 DRAWER 32"**





#### **BALI VANITY CABINET 2 DRAWER 40"**





#### **BALI VESSEL CABINET 1 DRAWER 24"**





#### **BALI VESSEL CABINET 1 DRAWER 32"**





#### **BALI VESSEL CABINET 1 DRAWER 40"**





#### **BALI VESSEL CABINET 2 DRAWER 24"**



### **BALI VESSEL CABINET 2 DRAWER 32"**





### **BALI VESSEL CABINET 2 DRAWER 40"**





#### **BALI TALL UNIT**





### **BALI WALL UNIT 24"**





#### **BALI WALL UNIT 36"**









#### **MARGI VANITY CABINET 24"**





#### **MARGI VANITY CABINET 32"**





### **MARGI VANITY CABINET 48"**





#### **MARGI VESSEL CABINET 24"**





## **MARGI VESSEL CABINET 32"**





## **MARGI VESSEL CABINET 48"**





## **MARGI TALL UNIT 1**





## **MARGI TALL UNIT 2**





## **MARGI SIDE CABINET**





## **MARGI WALL UNIT**





### MARGI OPEN WALL UNIT





## **MARGI SIDE CABINET**





## **MARGI OPEN CABINET**





### **MARGI SIDE DRAWER**









## **KORA VANITY UNIT 24"**





### **KORA VANITY UNIT 32"**





## **KORA VANITY UNIT 40"**





### **KORA SIDE CABINET**





## **KORA TALL UNIT**





### **KORA WALL UNIT**









### **NEW YORK VANITY 24"**





### **NEW YORK VANITY 36"**





### **NEW YORK VANITY 48"**





## YORK VANITY 48"





## **NEW YORK COLONNA**





## **NEW YORK METAL SHELF**





Modello:

METAL SHELF 21-M1-NE



### **NEW YORK WALL UNIT**





### **NEW YORK SIDE CABINET**





### **NEW YORK METAL SHELF**





## **NEW YORK TOWEL HOLDER**





## **NEW YORK LEGS**









## **O