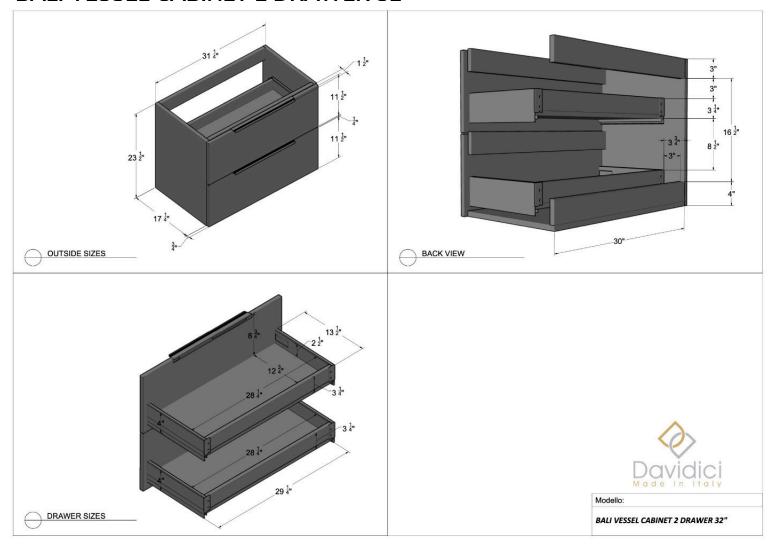

LVES**









#### **ELORA 24"**





#### **ELORA 36"**





### **ELORA 48"**





#### **ELORA TALL UNIT**





#### **ELORA WALL UNIT 1**





#### **ELORA WALL UNIT 2**





#### **ELORA LEGS 1**



#### **ELORA LEGS 2**





#### **ELORA SHELF**



#### **ELORA TOWEL BAR**









#### **BALI VANITY CABINET 1 DRAWER 24"**





#### **BALI VANITY CABINET 1 DRAWER 32"**





### **BALI VANITY CABINET 1 DRAWER 48"**





#### **BALI VANITY CABINET 2 DRAWER 24"**





#### **BALI VANITY CABINET 2 DRAWER 32"**





#### **BALI VANITY CABINET 2 DRAWER 40"**





#### **BALI VESSEL CABINET 1 DRAWER 24"**





#### **BALI VESSEL CABINET 1 DRAWER 32"**





#### **BALI VESSEL CABINET 1 DRAWER 40"**





#### **BALI VESSEL CABINET 2 DRAWER 24"**



### **BALI VESSEL CABINET 2 DRAWER 32"**





### **BALI VESSEL CABINET 2 DRAWER 40"**





#### **BALI TALL UNIT**





### **BALI WALL UNIT 24"**





#### **BALI WALL UNIT 36"**









#### **MARGI VANITY CABINET 24"**





#### **MARGI VANITY CABINET 32"**





### **MARGI VANITY CABINET 48"**





#### **MARGI VESSEL CABINET 24"**





## **MARGI VESSEL CABINET 32"**





## **MARGI VESSEL CABINET 48"**





## **MARGI TALL UNIT 1**





## **MARGI TALL UNIT 2**





## **MARGI SIDE CABINET**





## **MARGI WALL UNIT**





### MARGI OPEN WALL UNIT





## **MARGI SIDE CABINET**





## **MARGI OPEN CABINET**





### **MARGI SIDE DRAWER**









## **KORA VANITY UNIT 24"**





### **KORA VANITY UNIT 32"**





## **KORA VANITY UNIT 40"**





### **KORA SIDE CABINET**





## **KORA TALL UNIT**





### **KORA WALL UNI