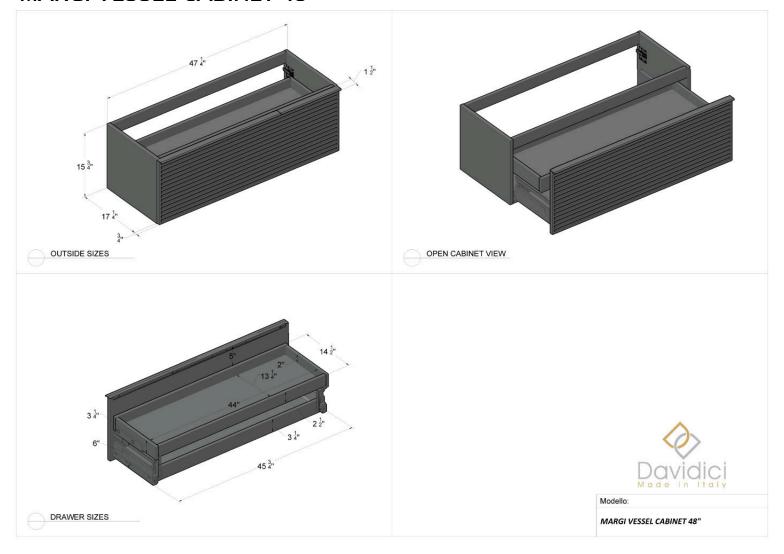

32"**





### **BALI VANITY CABINET 1 DRAWER 48"**





#### **BALI VANITY CABINET 2 DRAWER 24"**





#### **BALI VANITY CABINET 2 DRAWER 32"**





#### **BALI VANITY CABINET 2 DRAWER 40"**





#### **BALI VESSEL CABINET 1 DRAWER 24"**





#### **BALI VESSEL CABINET 1 DRAWER 32"**





#### **BALI VESSEL CABINET 1 DRAWER 40"**





#### **BALI VESSEL CABINET 2 DRAWER 24"**



### **BALI VESSEL CABINET 2 DRAWER 32"**





### **BALI VESSEL CABINET 2 DRAWER 40"**





#### **BALI TALL UNIT**





### **BALI WALL UNIT 24"**





#### **BALI WALL UNIT 36"**









#### **MARGI VANITY CABINET 24"**





#### **MARGI VANITY CABINET 32"**





### **MARGI VANITY CABINET 48"**





#### **MARGI VESSEL CABINET 24"**





## **MARGI VESSEL CABINET 32"**





## **MARGI VESSEL CABINET 48"**





## **MARGI TALL UNIT 1**





## **MARGI TALL UNIT 2**





## **MARGI SIDE CABINET**





## **MARGI WALL UNIT**





### MARGI OPEN WALL UNIT





## **MARGI SIDE CABINET**





## **MARGI OPEN CABINET**





### **MARGI SIDE DRAWER**









## **KORA VANITY UNIT 24"**





### **KORA VANITY UNIT 32"**





## **KORA VANITY UNIT 40"**





### **KORA SIDE CABINET**





## **KORA TALL UNIT**





### **KORA WALL UNIT**









### **NEW YORK VANITY 24"**





### **NEW YORK VANITY 36"**





### **NEW YORK VANITY 48"**





## YORK VANITY 48"





## **NEW YORK COLONNA**





## **NEW YORK METAL SHELF**





Modello:

METAL SHELF 21-M1-NE



### **NEW YORK WALL UNIT**





### **NEW YORK SIDE CABINET**





### **NEW YORK METAL SHELF**





## **NEW YORK TOWEL HOLDER**





## **N