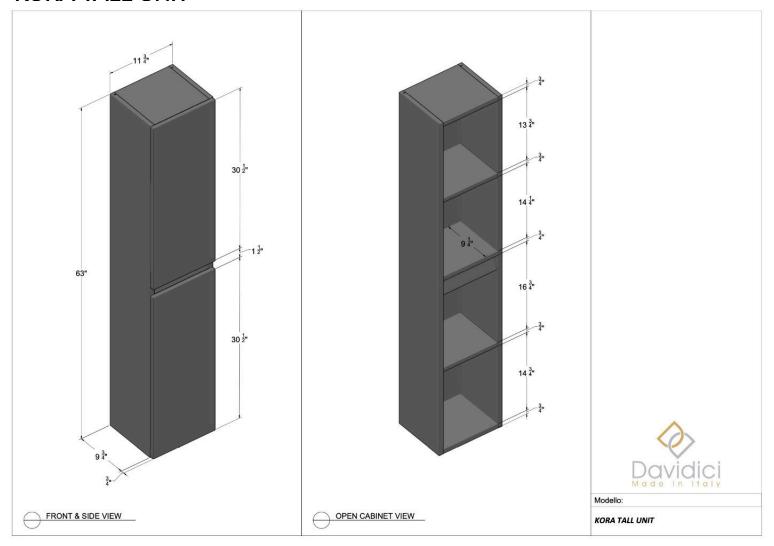

ABINET 2 DRAWER 32"**





### **BALI VESSEL CABINET 2 DRAWER 40"**





#### **BALI TALL UNIT**





### **BALI WALL UNIT 24"**





#### **BALI WALL UNIT 36"**









#### **MARGI VANITY CABINET 24"**





#### **MARGI VANITY CABINET 32"**





### **MARGI VANITY CABINET 48"**





#### **MARGI VESSEL CABINET 24"**





## **MARGI VESSEL CABINET 32"**





## **MARGI VESSEL CABINET 48"**





## **MARGI TALL UNIT 1**





## **MARGI TALL UNIT 2**





## **MARGI SIDE CABINET**





## **MARGI WALL UNIT**





### MARGI OPEN WALL UNIT





## **MARGI SIDE CABINET**





## **MARGI OPEN CABINET**





### **MARGI SIDE DRAWER**









## **KORA VANITY UNIT 24"**





### **KORA VANITY UNIT 32"**





## **KORA VANITY UNIT 40"**





### **KORA SIDE CABINET**





## **KORA TALL UNIT**





### **KORA WALL UNIT**









### **NEW YORK VANITY 24"**





### **NEW YORK VANITY 36"**





### **NEW YORK VANITY 48"**





## YORK VANITY 48"





## **NEW YORK COLONNA**





## **NEW YORK METAL SHELF**





Modello:

METAL SHELF 21-M1-NE



### **NEW YORK WALL UNIT**





### **NEW YORK SIDE CABINET**





### **NEW YORK METAL SHELF**





## **NEW YORK TOWEL HOLDER**





## **NEW YORK LEGS**









## **OPERA VANITY CABINET 24"**





### **OPERA VANITY CABINET 36"**





## **OPERA VANITY CABINET 48"**





## **OPERA VESSEL CABINET 24"**





## **OPERA VESSEL CABINET 36"**





## **OPERA VESSEL CABINET 48"**





### **OPERA TALL UNIT**





### **OPERA WALL UNIT**





### **OPERA SIDE CABINET**





### **OPERA OPEN SIDE CABINET**





### **OPERA OPEN WALL UNIT**