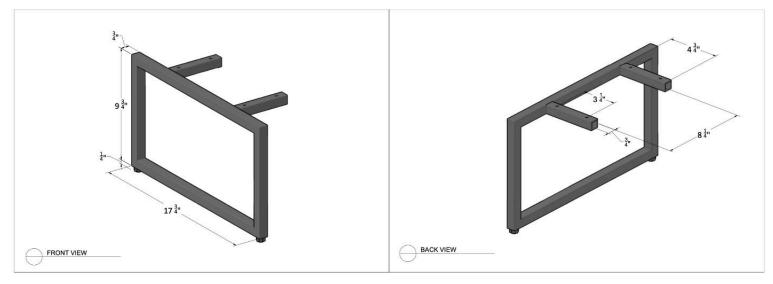

ts or mirrors, make sure your vanity will match the scale of your current installations.
- Account for existing elements like outlets, switches, and plumbing to make sure they will work with the vanity you're hoping to install.





Still have questions or need more guidance?

Please don't hesitate call us at:

(201) 655-2240

Product specs can be found on the following pages.



## PRODUCT SPECIFICATIONS

Click on any product below to view the measurement specifications



Still have questions or need more guidance?

Please don't hesitate call us at:

(201) 655-2240







### **BRERA SHELVES**









#### **ELORA 24"**





#### **ELORA 36"**





### **ELORA 48"**





#### **ELORA TALL UNIT**





#### **ELORA WALL UNIT 1**





#### **ELORA WALL UNIT 2**





#### **ELORA LEGS 1**



#### **ELORA LEGS 2**





#### **ELORA SHELF**



#### **ELORA TOWEL BAR**









#### **BALI VANITY CABINET 1 DRAWER 24"**





#### **BALI VANITY CABINET 1 DRAWER 32"**





### **BALI VANITY CABINET 1 DRAWER 48"**





#### **BALI VANITY CABINET 2 DRAWER 24"**





#### **BALI VANITY CABINET 2 DRAWER 32"**





#### **BALI VANITY CABINET 2 DRAWER 40"**





#### **BALI VESSEL CABINET 1 DRAWER 24"**





#### **BALI VESSEL CABINET 1 DRAWER 32"**





#### **BALI VESSEL CABINET 1 DRAWER 40"**





#### **BALI VESSEL CABINET 2 DRAWER 24"**



### **BALI VESSEL CABINET 2 DRAWER 32"**





### **BALI VESSEL CABINET 2 DRAWER 40"**





#### **BALI TALL UNIT**





### **BALI WALL UNIT 24"**





#### **BALI WALL UNIT 36"**









#### **MARGI VANITY CABINET 24"**





#### **MARGI VANI