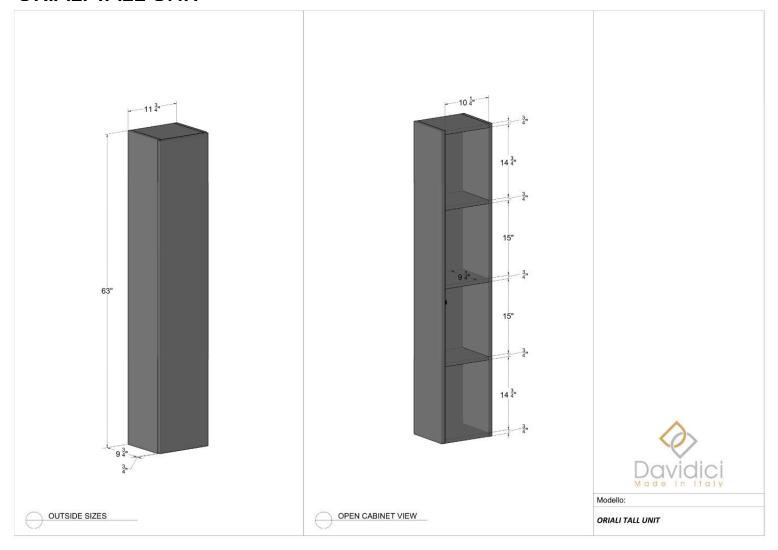

*





## **OPERA VANITY CABINET 48"**





## **OPERA VESSEL CABINET 24"**





## **OPERA VESSEL CABINET 36"**





## **OPERA VESSEL CABINET 48"**





### **OPERA TALL UNIT**





### **OPERA WALL UNIT**





### **OPERA SIDE CABINET**





### **OPERA OPEN SIDE CABINET**





### **OPERA OPEN WALL UNIT**









#### **MINI VANITY CABINET 20"**





### **MINI VANITY CABINET 17"**







### **KORA XL VANITY UNIT 24"**





#### **KORA XL VANITY UNIT 32"**





### **KORA XL MIRROR CABINET 2**





### **KORA XL MIRROR CABINET 3**





### **ORIALI VANITY CABINET WITH DRAWERS 24"**



#### **ORIALI VANITY CABINET WITH DRAWERS 32"**



### **ORIALI VANITY CABINET WITH DOORS 24"**





### **ORIALI VANITY CABINET WITH DOORS 32"**





### **ORIALI TOPS**





### **ORIALI TALL UNIT**





### **ORIALI SIDE OPEN CABINET**









#### **PETRA VANITY CABINET 40"**





### **PETRA VANITY CABINET 48"**