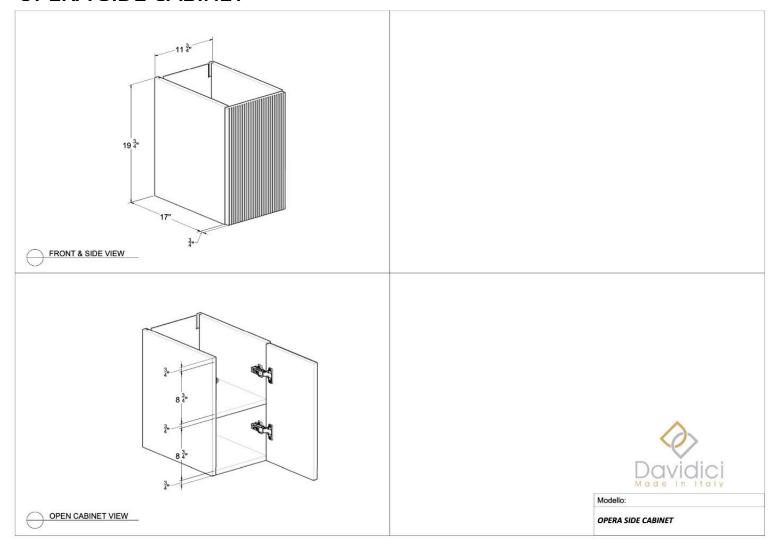

UNIT 40"**





### **KORA SIDE CABINET**





## **KORA TALL UNIT**





### **KORA WALL UNIT**









### **NEW YORK VANITY 24"**





### **NEW YORK VANITY 36"**





### **NEW YORK VANITY 48"**





## YORK VANITY 48"





## **NEW YORK COLONNA**





## **NEW YORK METAL SHELF**





Modello:

METAL SHELF 21-M1-NE



### **NEW YORK WALL UNIT**





### **NEW YORK SIDE CABINET**





### **NEW YORK METAL SHELF**





## **NEW YORK TOWEL HOLDER**





## **NEW YORK LEGS**









## **OPERA VANITY CABINET 24"**





### **OPERA VANITY CABINET 36"**





## **OPERA VANITY CABINET 48"**





## **OPERA VESSEL CABINET 24"**





## **OPERA VESSEL CABINET 36"**





## **OPERA VESSEL CABINET 48"**





### **OPERA TALL UNIT**





### **OPERA WALL UNIT**





### **OPERA SIDE CABINET**





### **OPERA OPEN SIDE CABINET**





### **OPERA OPEN WALL UNIT**









#### **MINI VANITY CABINET 20"**





### **MINI VANITY CABINET 17"**







### **KORA XL VANITY UNIT 24"**





#### **KORA XL VANITY UNIT 32"**





### **KORA XL MIRROR CABINET 2**





### **KORA XL MIRROR CABINET 3**





### **ORIALI VANITY CABINET WITH DRAWERS 24"**



#### **ORIALI VANITY CABINET WITH DRAWERS 32"**



### **ORIALI VANITY CABINET WITH DOORS 24"**





### **ORIALI VANITY CABINET WITH DOORS 32"**





### **ORIALI TOPS**





### **ORIALI TALL UNIT**





### **ORIALI SIDE OPEN CABINET**









#### **PETRA VANITY CABINET 40"**





### **PETRA VANITY CABINET 48"**