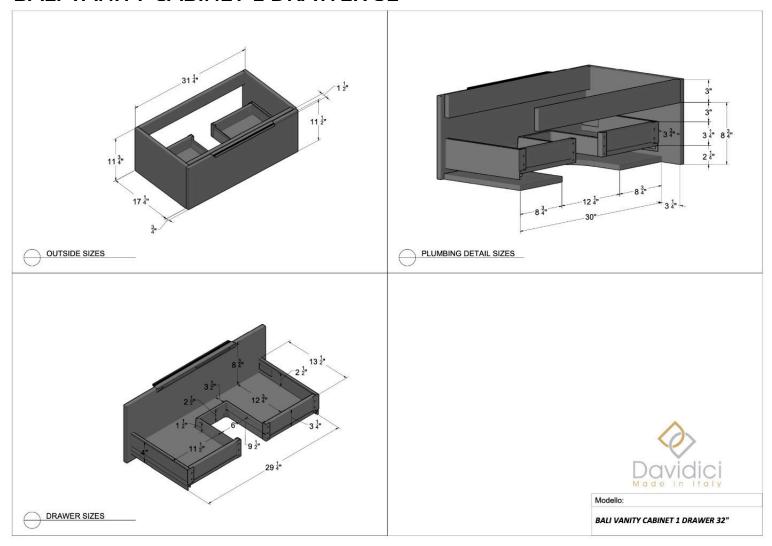

ill work with the vanity you're hoping to install.





Still have questions or need more guidance?

Please don't hesitate call us at:

(201) 655-2240

Product specs can be found on the following pages.



## PRODUCT SPECIFICATIONS

Click on any product below to view the measurement specifications



Still have questions or need more guidance?

Please don't hesitate call us at:

(201) 655-2240







### **BRERA SHELVES**









#### **ELORA 24"**





#### **ELORA 36"**





### **ELORA 48"**





#### **ELORA TALL UNIT**





#### **ELORA WALL UNIT 1**





#### **ELORA WALL UNIT 2**





#### **ELORA LEGS 1**



#### **ELORA LEGS 2**





#### **ELORA SHELF**



#### **ELORA TOWEL BAR**









#### **BALI VANITY CABINET 1 DRAWER 24"**





#### **BALI VANITY CABINET 1 DRAWER 32"**





### **BALI VANITY CABINET 1 DRAWER 48"**





#### **BALI VANITY CABINET 2 DRAWER 24"**





#### **BALI VANITY CABINET 2 DRAWER 32"**





#### **BALI VANITY CABINET 2 DRAWER 40"**





#### **BALI VESSEL CABINET 1 DRAWER 24"**





#### **BALI VESSEL CABINET 1 DRAWER 32"**





#### **BALI VESSEL CABINET 1 DRAWER 40"**





#### **BALI VESSEL CABINET 2 DRAWER 24"**



### **BALI VESSEL CABINET 2 DRAWER 32"**





### **BALI VESSEL CABINET 2 DRAWER 40"**





#### **BALI TALL UNIT**





### **BALI WALL UNIT 24"**





#### **BALI WALL UNIT 36"**









#### **MARGI VANITY CABINET 24"**





#### **MARGI VANITY CABINET 32"**





### **MARGI VANITY CABINET 48"**





#### **MARGI VESSEL CABINET 24"**





## **MARGI VESSEL CABINET 32"**





## **MARGI VESSEL CABINET 48"**





## *