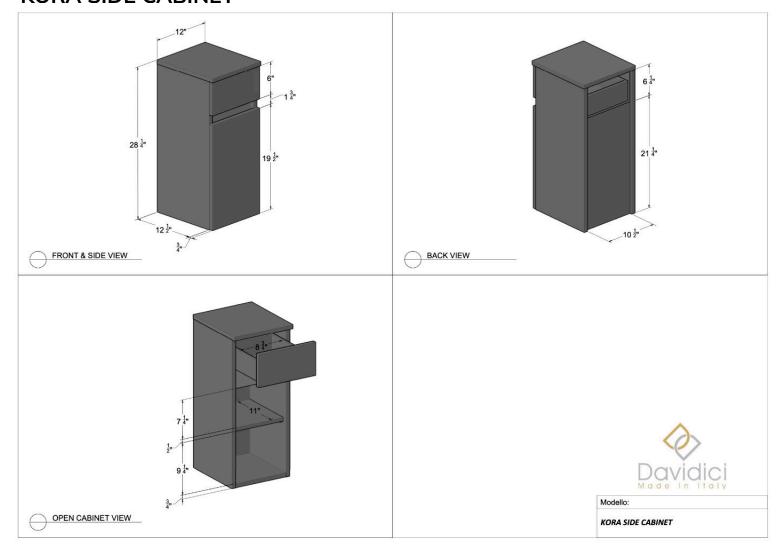

4"**



### **BALI VESSEL CABINET 2 DRAWER 32"**





### **BALI VESSEL CABINET 2 DRAWER 40"**





#### **BALI TALL UNIT**





### **BALI WALL UNIT 24"**





#### **BALI WALL UNIT 36"**









#### **MARGI VANITY CABINET 24"**





#### **MARGI VANITY CABINET 32"**





### **MARGI VANITY CABINET 48"**





#### **MARGI VESSEL CABINET 24"**





## **MARGI VESSEL CABINET 32"**





## **MARGI VESSEL CABINET 48"**





## **MARGI TALL UNIT 1**





## **MARGI TALL UNIT 2**





## **MARGI SIDE CABINET**





## **MARGI WALL UNIT**





### MARGI OPEN WALL UNIT





## **MARGI SIDE CABINET**





## **MARGI OPEN CABINET**





### **MARGI SIDE DRAWER**









## **KORA VANITY UNIT 24"**





### **KORA VANITY UNIT 32"**





## **KORA VANITY UNIT 40"**





### **KORA SIDE CABINET**





## **KORA TALL UNIT**





### **KORA WALL UNIT**









### **NEW YORK VANITY 24"**





### **NEW YORK VANITY 36"**





### **NEW YORK VANITY 48"**





## YORK VANITY 48"





## **NEW YORK COLONNA**





## **NEW YORK METAL SHELF**





Modello:

METAL SHELF 21-M1-NE



### **NEW YORK WALL UNIT**





### **NEW YORK SIDE CABINET**





### **NEW YORK METAL SHELF**





## **NEW YORK TOWEL HOLDER**





## **NEW YORK LEGS**









## **OPERA VANITY CABINET 24"**





### **OPERA VANITY CABINET 36"**





## **OPERA VANITY CABINET 48"**





## **OPERA VESSEL CABINET 24"**





## **OPERA VESSEL CABINET 36"**





## **OPERA VESSEL CABINET 48"**





### **OPERA TALL UNIT**





### **OPERA WALL UNIT**





### **OPERA SIDE CABINET**





### **OPERA OPEN SIDE CABINET**





###