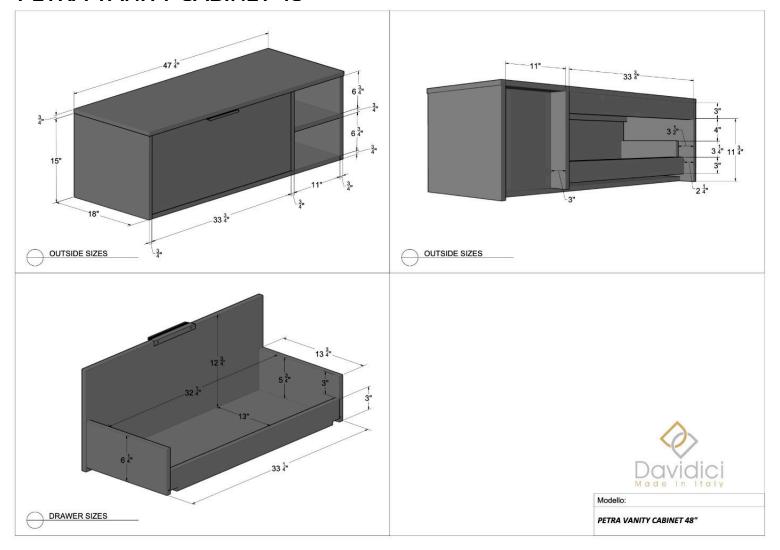

# **OPERA VESSEL CABINET 48"**





### **OPERA TALL UNIT**





### **OPERA WALL UNIT**





### **OPERA SIDE CABINET**





### **OPERA OPEN SIDE CABINET**





### **OPERA OPEN WALL UNIT**









#### **MINI VANITY CABINET 20"**





### **MINI VANITY CABINET 17"**







### **KORA XL VANITY UNIT 24"**





#### **KORA XL VANITY UNIT 32"**





### **KORA XL MIRROR CABINET 2**





### **KORA XL MIRROR CABINET 3**





### **ORIALI VANITY CABINET WITH DRAWERS 24"**



#### **ORIALI VANITY CABINET WITH DRAWERS 32"**



### **ORIALI VANITY CABINET WITH DOORS 24"**





### **ORIALI VANITY CABINET WITH DOORS 32"**





### **ORIALI TOPS**





### **ORIALI TALL UNIT**





### **ORIALI SIDE OPEN CABINET**









#### **PETRA VANITY CABINET 40"**





### **PETRA VANITY CABINET 48"**