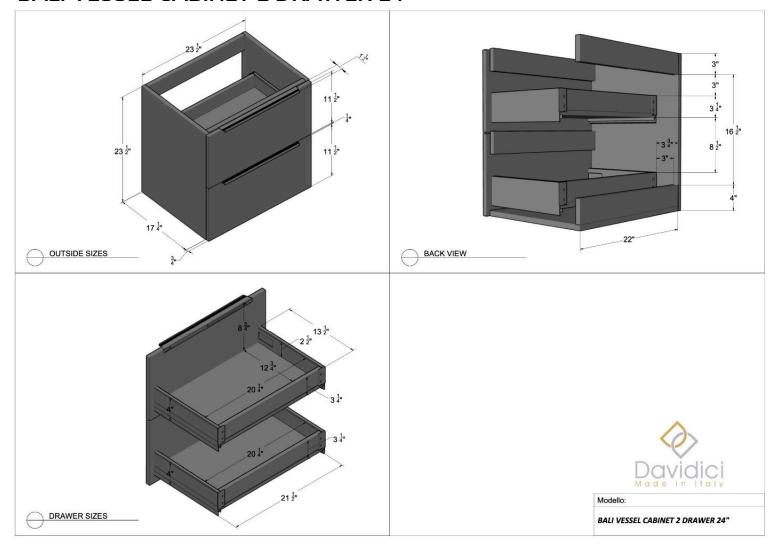

s at:

(201) 655-2240







### **BRERA SHELVES**









#### **ELORA 24"**





#### **ELORA 36"**





### **ELORA 48"**





#### **ELORA TALL UNIT**





#### **ELORA WALL UNIT 1**





#### **ELORA WALL UNIT 2**





#### **ELORA LEGS 1**



#### **ELORA LEGS 2**





#### **ELORA SHELF**



#### **ELORA TOWEL BAR**









#### **BALI VANITY CABINET 1 DRAWER 24"**





#### **BALI VANITY CABINET 1 DRAWER 32"**





### **BALI VANITY CABINET 1 DRAWER 48"**





#### **BALI VANITY CABINET 2 DRAWER 24"**





#### **BALI VANITY CABINET 2 DRAWER 32"**





#### **BALI VANITY CABINET 2 DRAWER 40"**





#### **BALI VESSEL CABINET 1 DRAWER 24"**





#### **BALI VESSEL CABINET 1 DRAWER 32"**





#### **BALI VESSEL CABINET 1 DRAWER 40"**





#### **BALI VESSEL CABINET 2 DRAWER 24"**



### **BALI VESSEL CABINET 2 DRAWER 32"**





### **BALI VESSEL CABINET 2 DRAWER 40"**





#### **BALI TALL UNIT**





### **BALI WALL UNIT 24"**





#### **BALI WALL UNIT 36"**









#### **MARGI VANITY CABINET 24"**





#### **MARGI VANITY CABINET 32"**





### **MARGI VANITY CABINET 48"**





#### **MARGI VESSEL CABINET 24"**





## **MARGI VESSEL CABINET 32"**





## **MARGI VESSEL CABINET 48"**





## **MARGI TALL UNIT 1**





## **MARGI TALL UNIT 2**





## **MARGI SIDE CABINET**





## **MARGI WALL UNIT**





### MARGI OPEN WALL UNIT





## **MARGI SIDE CABINET**





## **MARGI OPEN CABINET**





### **MARGI SIDE DRAWER**









## **KORA VANITY UNIT 24"**





### **KORA VANITY UNIT 32"**





## **KORA VANITY UNIT 40"**





### **KORA SIDE CABINET**





##