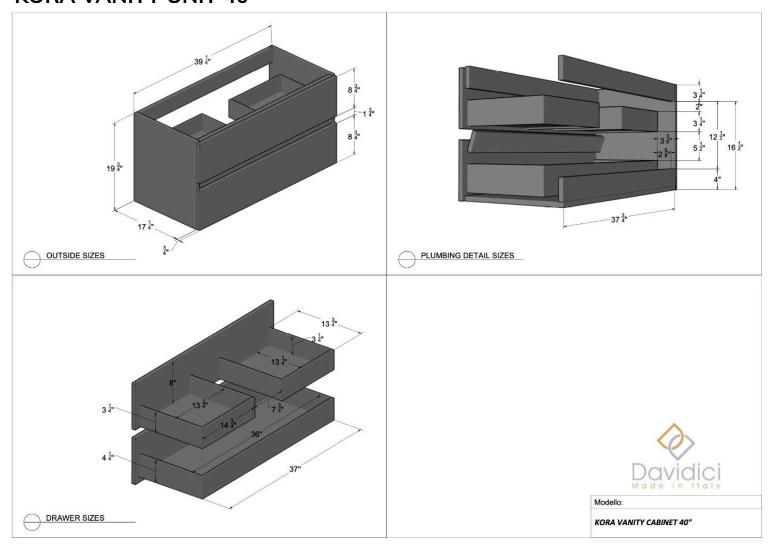

*BALI VESSEL CABINET 2 DRAWER 24"**



### **BALI VESSEL CABINET 2 DRAWER 32"**





### **BALI VESSEL CABINET 2 DRAWER 40"**





#### **BALI TALL UNIT**





### **BALI WALL UNIT 24"**





#### **BALI WALL UNIT 36"**









#### **MARGI VANITY CABINET 24"**





#### **MARGI VANITY CABINET 32"**





### **MARGI VANITY CABINET 48"**





#### **MARGI VESSEL CABINET 24"**





## **MARGI VESSEL CABINET 32"**





## **MARGI VESSEL CABINET 48"**





## **MARGI TALL UNIT 1**





## **MARGI TALL UNIT 2**





## **MARGI SIDE CABINET**





## **MARGI WALL UNIT**





### MARGI OPEN WALL UNIT





## **MARGI SIDE CABINET**





## **MARGI OPEN CABINET**





### **MARGI SIDE DRAWER**









## **KORA VANITY UNIT 24"**





### **KORA VANITY UNIT 32"**





## **KORA VANITY UNIT 40"**





### **KORA SIDE CABINET**





## **KORA TALL UNIT**





### **KORA WALL UNIT**









### **NEW YORK VANITY 24"**





### **NEW YORK VANITY 36"**





### **NEW YORK VANITY 48"**





## YORK VANITY 48"





## **NEW YORK COLONNA**





## **NEW YORK METAL SHELF**





Modello:

METAL SHELF 21-M1-NE



### **NEW YORK WALL UNIT**





### **NEW YORK SIDE CABINET**





### **NEW YORK METAL SHELF**





## **NEW YORK TOWEL HOLDER**





## **NEW YORK LEGS**









## **OPERA VANITY CABINET 24"**





### **OPERA VANITY CABINET 36"**





## **OPERA VANITY CABINET 48"**





## **OPERA VESSEL CABINET 24"**





## **OPERA VESSEL CABINET 36"**





## **OPERA VESSEL CABINET 48"**





### **OPERA TALL UNIT**





### **OPERA WALL UNIT**





### **OPERA SIDE CABINET**





### **OPE