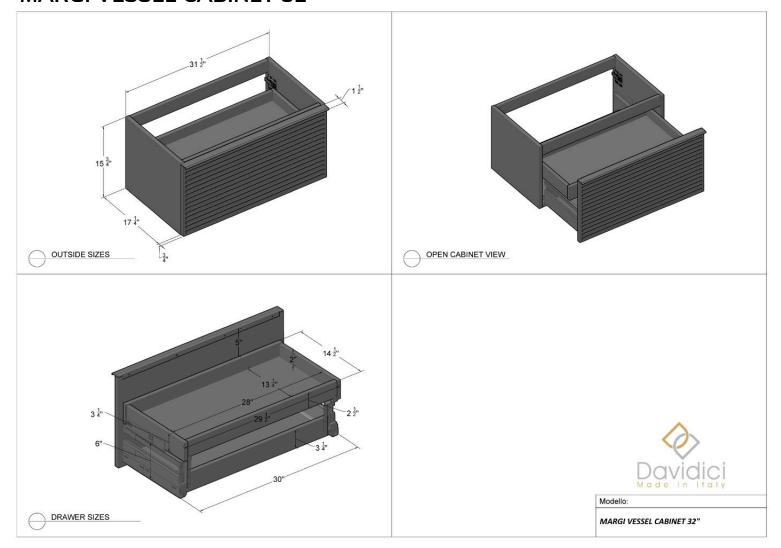

#### **BALI VANITY CABINET 1 DRAWER 32"**





### **BALI VANITY CABINET 1 DRAWER 48"**





#### **BALI VANITY CABINET 2 DRAWER 24"**





#### **BALI VANITY CABINET 2 DRAWER 32"**





#### **BALI VANITY CABINET 2 DRAWER 40"**





#### **BALI VESSEL CABINET 1 DRAWER 24"**





#### **BALI VESSEL CABINET 1 DRAWER 32"**





#### **BALI VESSEL CABINET 1 DRAWER 40"**





#### **BALI VESSEL CABINET 2 DRAWER 24"**



### **BALI VESSEL CABINET 2 DRAWER 32"**





### **BALI VESSEL CABINET 2 DRAWER 40"**





#### **BALI TALL UNIT**





### **BALI WALL UNIT 24"**





#### **BALI WALL UNIT 36"**









#### **MARGI VANITY CABINET 24"**





#### **MARGI VANITY CABINET 32"**





### **MARGI VANITY CABINET 48"**





#### **MARGI VESSEL CABINET 24"**





## **MARGI VESSEL CABINET 32"**





## **MARGI VESSEL CABINET 48"**





## **MARGI TALL UNIT 1**





## **MARGI TALL UNIT 2**





## **MARGI SIDE CABINET**





## **MARGI WALL UNIT**





### MARGI OPEN WALL UNIT





## **MARGI SIDE CABINET**





## **MARGI OPEN CABINET**





### **MARGI SIDE DRAWER**









## **KORA VANITY UNIT 24"**





### **KORA VANITY UNIT 32"**





## **KORA VANITY UNIT 40"**





### **KORA SIDE CABINET**





## **KORA TALL UNIT**





### **KORA WALL UNIT**









### **NEW YORK VANITY 24"**





### **NEW YORK VANITY 36"**





### **NEW YORK VANITY 48"**





## YORK VANITY 48"





## **NEW YORK COLONNA**





## **NEW YORK METAL SHELF**





Modello:

METAL SHELF 21-M1-NE



### **NEW YORK WALL UNIT**





### **NEW YORK SIDE CABINET**





### **NEW YORK METAL SHELF**





##