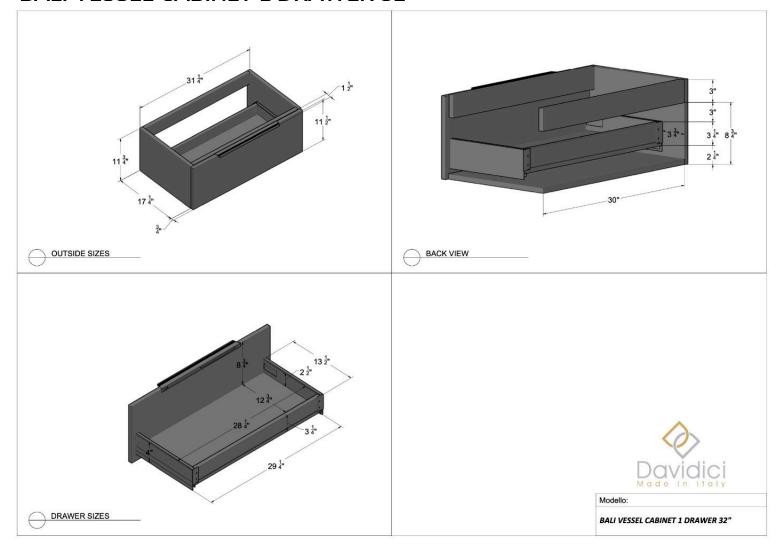

nt specifications



Still have questions or need more guidance?

Please don't hesitate call us at:

(201) 655-2240







### **BRERA SHELVES**









#### **ELORA 24"**





#### **ELORA 36"**





### **ELORA 48"**





#### **ELORA TALL UNIT**





#### **ELORA WALL UNIT 1**





#### **ELORA WALL UNIT 2**





#### **ELORA LEGS 1**



#### **ELORA LEGS 2**





#### **ELORA SHELF**



#### **ELORA TOWEL BAR**









#### **BALI VANITY CABINET 1 DRAWER 24"**





#### **BALI VANITY CABINET 1 DRAWER 32"**





### **BALI VANITY CABINET 1 DRAWER 48"**





#### **BALI VANITY CABINET 2 DRAWER 24"**





#### **BALI VANITY CABINET 2 DRAWER 32"**





#### **BALI VANITY CABINET 2 DRAWER 40"**





#### **BALI VESSEL CABINET 1 DRAWER 24"**





#### **BALI VESSEL CABINET 1 DRAWER 32"**





#### **BALI VESSEL CABINET 1 DRAWER 40"**





#### **BALI VESSEL CABINET 2 DRAWER 24"**



### **BALI VESSEL CABINET 2 DRAWER 32"**





### **BALI VESSEL CABINET 2 DRAWER 40"**





#### **BALI TALL UNIT**





### **BALI WALL UNIT 24"**





#### **BALI WALL UNIT 36"**









#### **MARGI VANITY CABINET 24"**





#### **MARGI VANITY CABINET 32"**





### **MARGI VANITY CABINET 48"**





#### **MARGI VESSEL CABINET 24"**





## **MARGI VESSEL CABINET 32"**





## **MARGI VESSEL CABINET 48"**





## **MARGI TALL UNIT 1**





## **MARGI TALL UNIT 2**





## **MARGI SIDE CABINET**





## **MARGI WALL UNIT**





### MARGI OPEN WALL UNIT





## **MARGI SIDE CABINET**





## **MARGI OPEN CABINET**





### **MARGI SIDE DRAWER**









## **KORA VANITY UNIT 24"**





### **