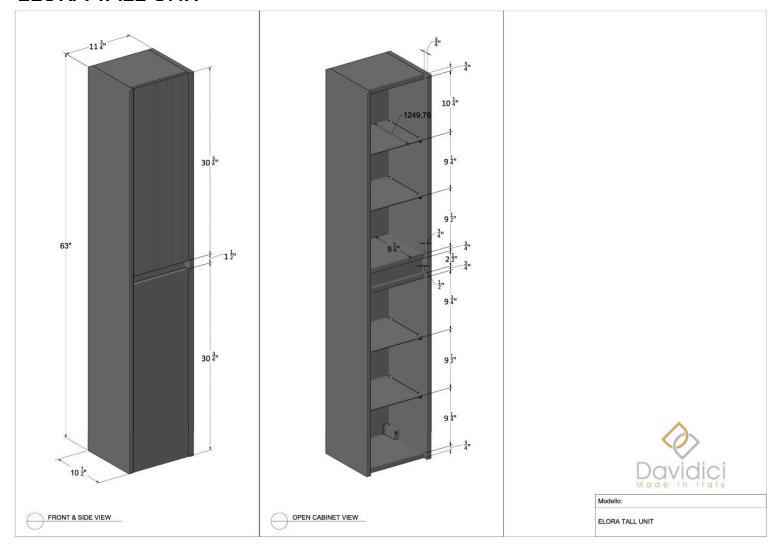

acing is compliant with building codes.
- If you're not replacing your existing wall cabinets or mirrors, make sure your vanity will match the scale of your current installations.
- Account for existing elements like outlets, switches, and plumbing to make sure they will work with the vanity you're hoping to install.





Still have questions or need more guidance?

Please don't hesitate call us at:

(201) 655-2240

Product specs can be found on the following pages.



## PRODUCT SPECIFICATIONS

Click on any product below to view the measurement specifications



Still have questions or need more guidance?

Please don't hesitate call us at:

(201) 655-2240







### **BRERA SHELVES**









#### **ELORA 24"**





#### **ELORA 36"**





### **ELORA 48"**





#### **ELORA TALL UNIT**





#### **ELORA WALL UNIT 1**





#### **ELORA WALL UNIT 2**





#### **ELORA LEGS 1**



#### **ELORA LEGS 2**





#### **ELORA SHELF**



#### **ELORA TOWEL BAR**









#### **BALI VANITY CABINET 1 DRAWER 24"**





#### **BALI VANITY CABINET 1 DRAWER 32"**





### **BALI VANITY CABINET 1 DRAWER 48"**





#### **BALI VANITY CABINET 2 DRAWER 24"**





#### **BALI VANITY CABINET 2 DRAWER 32"**





#### **BALI VANITY CABINET 2 DRAWER 40"**





#### **BALI VESSEL CABINET 1 DRAWER 24"**





#### **BALI VESSEL CABINET 1 DRAWER 32"**





#### **BALI VESSEL CABINET 1 DRAWER 40"**





#### **BALI VESSEL CABINET 2 DRAWER 24"**



### **BALI VESSEL CABINET 2 DRAWER 32"**





### **BALI VESSEL CABINET 2 DRAWER 40"**





#### **BALI TALL UNIT**





### **BALI WALL UNIT 24"**





##