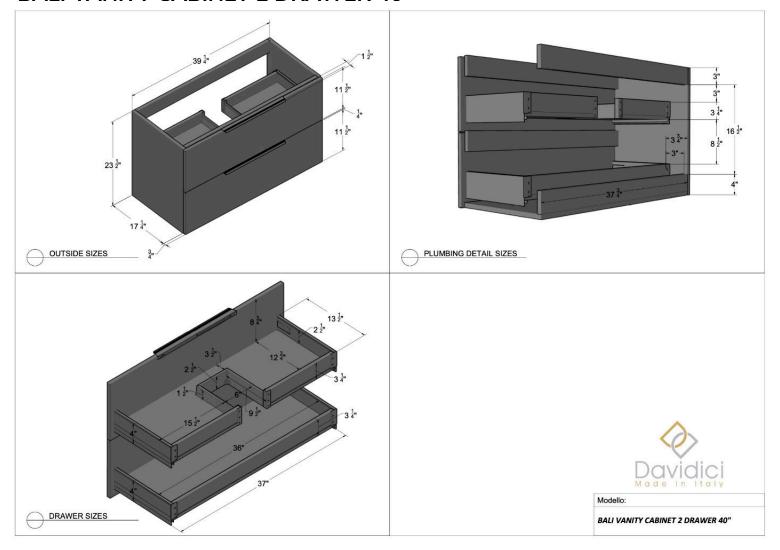

ollowing pages.



## PRODUCT SPECIFICATIONS

Click on any product below to view the measurement specifications



Still have questions or need more guidance?

Please don't hesitate call us at:

(201) 655-2240







### **BRERA SHELVES**









#### **ELORA 24"**





#### **ELORA 36"**





### **ELORA 48"**





#### **ELORA TALL UNIT**





#### **ELORA WALL UNIT 1**





#### **ELORA WALL UNIT 2**





#### **ELORA LEGS 1**



#### **ELORA LEGS 2**





#### **ELORA SHELF**



#### **ELORA TOWEL BAR**









#### **BALI VANITY CABINET 1 DRAWER 24"**





#### **BALI VANITY CABINET 1 DRAWER 32"**





### **BALI VANITY CABINET 1 DRAWER 48"**





#### **BALI VANITY CABINET 2 DRAWER 24"**





#### **BALI VANITY CABINET 2 DRAWER 32"**





#### **BALI VANITY CABINET 2 DRAWER 40"**





#### **BALI VESSEL CABINET 1 DRAWER 24"**





#### **BALI VESSEL CABINET 1 DRAWER 32"**





#### **BALI VESSEL CABINET 1 DRAWER 40"**





#### **BALI VESSEL CABINET 2 DRAWER 24"**



### **BALI VESSEL CABINET 2 DRAWER 32"**





### **BALI VESSEL CABINET 2 DRAWER 40"**





#### **BALI TALL UNIT**





### **BALI WALL UNIT 24"**





#### **BALI WALL UNIT 36"**









#### **MARGI VANITY CABINET 24"**





#### **MARGI VANITY CABINET 32"**





### **MARGI VANITY CABINET 48"**





#### **MARGI VESSEL CABINET 24"**





## **MARGI VESSEL CABINET 32"**





## **MARGI VESSEL CABINET 48"**





## **MARGI TALL UNIT 1**





## **MARGI TALL UNIT 2**





## **MARGI SIDE CABINET**





## **MARGI WALL UNIT**





### MARGI OPEN WALL UNIT





## **MARGI SIDE CABINET**





## **MARGI