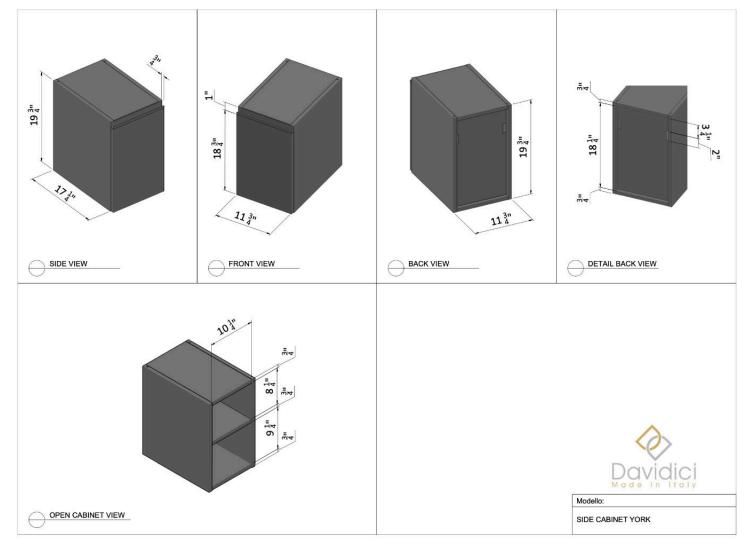

**





## **MARGI VESSEL CABINET 32"**





## **MARGI VESSEL CABINET 48"**





## **MARGI TALL UNIT 1**





## **MARGI TALL UNIT 2**





## **MARGI SIDE CABINET**





## **MARGI WALL UNIT**





### MARGI OPEN WALL UNIT





## **MARGI SIDE CABINET**





## **MARGI OPEN CABINET**





### **MARGI SIDE DRAWER**









## **KORA VANITY UNIT 24"**





### **KORA VANITY UNIT 32"**





## **KORA VANITY UNIT 40"**





### **KORA SIDE CABINET**





## **KORA TALL UNIT**





### **KORA WALL UNIT**









### **NEW YORK VANITY 24"**





### **NEW YORK VANITY 36"**





### **NEW YORK VANITY 48"**





## YORK VANITY 48"





## **NEW YORK COLONNA**





## **NEW YORK METAL SHELF**





Modello:

METAL SHELF 21-M1-NE



### **NEW YORK WALL UNIT**





### **NEW YORK SIDE CABINET**





### **NEW YORK METAL SHELF**





## **NEW YORK TOWEL HOLDER**





## **NEW YORK LEGS**









## **OPERA VANITY CABINET 24"**





### **OPERA VANITY CABINET 36"**





## **OPERA VANITY CABINET 48"**





## **OPERA VESSEL CABINET 24"**





## **OPERA VESSEL CABINET 36"**





## **OPERA VESSEL CABINET 48"**





### **OPERA TALL UNIT**





### **OPERA WALL UNIT**





### **OPERA SIDE CABINET**





### **OPERA OPEN SIDE CABINET**





### **OPERA OPEN WALL UNIT**









#### **MINI VANITY CABINET 20"**





### **MINI VANITY CABINET 17"**







### **KORA XL VANITY UNIT 24"**





#### **KORA XL VANITY UNIT 32"**





### **KORA XL MIRROR CABINET 2**





### **KORA XL MIRROR CABINET 3**





### **ORIALI VANITY CABINET WITH DRAWERS 24"**



#### **ORIALI VANITY CABINET WIT