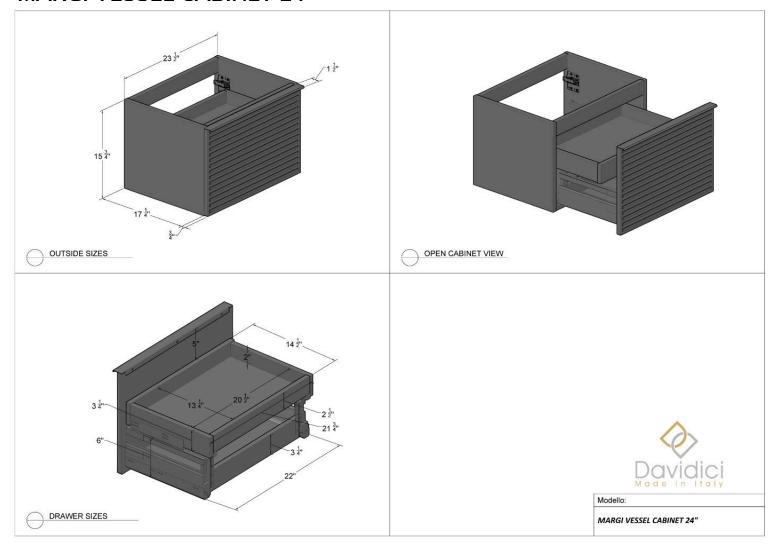

ALI VANITY CABINET 1 DRAWER 24"**





#### **BALI VANITY CABINET 1 DRAWER 32"**





### **BALI VANITY CABINET 1 DRAWER 48"**





#### **BALI VANITY CABINET 2 DRAWER 24"**





#### **BALI VANITY CABINET 2 DRAWER 32"**





#### **BALI VANITY CABINET 2 DRAWER 40"**





#### **BALI VESSEL CABINET 1 DRAWER 24"**





#### **BALI VESSEL CABINET 1 DRAWER 32"**





#### **BALI VESSEL CABINET 1 DRAWER 40"**





#### **BALI VESSEL CABINET 2 DRAWER 24"**



### **BALI VESSEL CABINET 2 DRAWER 32"**





### **BALI VESSEL CABINET 2 DRAWER 40"**





#### **BALI TALL UNIT**





### **BALI WALL UNIT 24"**





#### **BALI WALL UNIT 36"**









#### **MARGI VANITY CABINET 24"**





#### **MARGI VANITY CABINET 32"**





### **MARGI VANITY CABINET 48"**





#### **MARGI VESSEL CABINET 24"**





## **MARGI VESSEL CABINET 32"**





## **MARGI VESSEL CABINET 48"**





## **MARGI TALL UNIT 1**





## **MARGI TALL UNIT 2**





## **MARGI SIDE CABINET**





## **MARGI WALL UNIT**





### MARGI OPEN WALL UNIT





## **MARGI SIDE CABINET**





## **MARGI OPEN CABINET**





### **MARGI SIDE DRAWER**









## **KORA VANITY UNIT 24"**





### **KORA VANITY UNIT 32"**





## **KORA VANITY UNIT 40"**





### **KORA SIDE CABINET**





## **KORA TALL UNIT**





### **KORA WALL UNIT**









### **NEW YORK VANITY 24"**





### **NEW YORK VANITY 36"**





### **NEW YORK VANITY 48"**





## YORK VANITY 48"





## **NEW YORK COLONNA**





## **NEW YORK METAL SHELF**





Modello:

METAL SHELF 21-M1-NE



### **NEW YORK WALL UNIT**





### **NEW YORK SIDE CABINET**