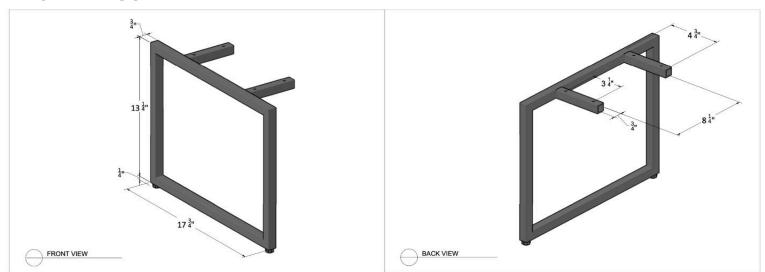

your vanity will match the scale of your current installations.
- Account for existing elements like outlets, switches, and plumbing to make sure they will work with the vanity you're hoping to install.





Still have questions or need more guidance?

Please don't hesitate call us at:

(201) 655-2240

Product specs can be found on the following pages.



## PRODUCT SPECIFICATIONS

Click on any product below to view the measurement specifications



Still have questions or need more guidance?

Please don't hesitate call us at:

(201) 655-2240







### **BRERA SHELVES**









#### **ELORA 24"**





#### **ELORA 36"**





### **ELORA 48"**





#### **ELORA TALL UNIT**





#### **ELORA WALL UNIT 1**





#### **ELORA WALL UNIT 2**





#### **ELORA LEGS 1**



#### **ELORA LEGS 2**





#### **ELORA SHELF**



#### **ELORA TOWEL BAR**









#### **BALI VANITY CABINET 1 DRAWER 24"**





#### **BALI VANITY CABINET 1 DRAWER 32"**





### **BALI VANITY CABINET 1 DRAWER 48"**





#### **BALI VANITY CABINET 2 DRAWER 24"**





#### **BALI VANITY CABINET 2 DRAWER 32"**





#### **BALI VANITY CABINET 2 DRAWER 40"**





#### **BALI VESSEL CABINET 1 DRAWER 24"**





#### **BALI VESSEL CABINET 1 DRAWER 32"**





#### **BALI VESSEL CABINET 1 DRAWER 40"**





#### **BALI VESSEL CABINET 2 DRAWER 24"**



### **BALI VESSEL CABINET 2 DRAWER 32"**





### **BALI VESSEL CABINET 2 DRAWER 40"**





#### **BALI TALL UNIT**





### **BALI WALL UNIT 24"**





#### **BALI WALL UNIT 36"**









#### **MARGI VANITY CABINET 24"**





#### **MARGI VANITY CABINET 32"**





###