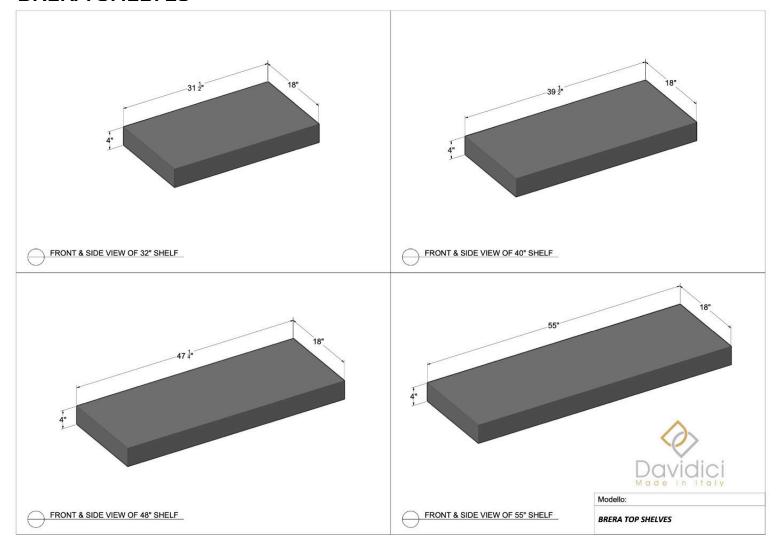

oilet and at least 30" from the vanity front to anything in front of it.
- Double check to ensure your spacing is compliant with building codes.
- If you're not replacing your existing wall cabinets or mirrors, make sure your vanity will match the scale of your current installations.
- Account for existing elements like outlets, switches, and plumbing to make sure they will work with the vanity you're hoping to install.





Still have questions or need more guidance?

Please don't hesitate call us at:

(201) 655-2240

Product specs can be found on the following pages.



## PRODUCT SPECIFICATIONS

Click on any product below to view the measurement specifications



Still have questions or need more guidance?

Please don't hesitate call us at:

(201) 655-2240







### **BRERA SHELVES**









#### **ELORA 24"**





#### **ELORA 36"**





### **ELORA 48"**





#### **ELORA TALL UNIT**





#### **ELORA WALL UNIT 1**





#### **ELORA WALL UNIT 2**





#### **ELORA LEGS 1**



#### **ELORA LEGS 2**





#### **ELORA SHELF**



#### **ELORA TOWEL BAR**









#### **BALI VANITY CABINET 1 DRAWER 24"**





#### **BALI VANITY CABINET 1 DRAWER 32"**





### **BALI VANITY CABINET 1 DRAWER 48"**





#### **BALI VANITY CABINET 2 DRAWER 24"**





#### **BALI VANITY CABINET 2 DRAWER 32"**





#### **BALI VANITY CABINET 2 DRAWER 40"**





#### **BALI VESSEL CABINET 1 DRAWER 24"**





#### **BALI VESSEL CABINET 1 DRAWER 32"**





#### **BALI VESSEL CABINET 1 DRAWER 40"**





#### **BALI VESSEL CABINET 2 DRAWER 24"**



### **BALI VESSEL CABINET 2 DRAWER 32"**





###